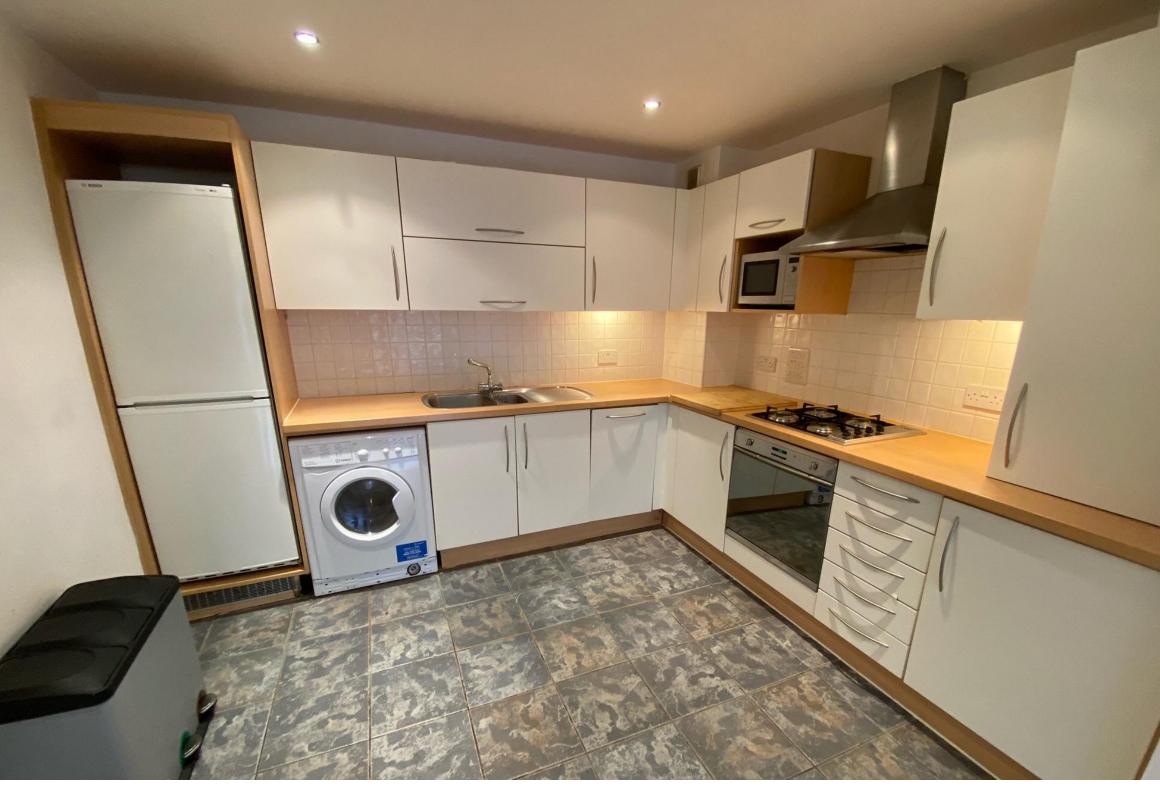

## Flat 72 Roxborough Heights, Harrow, Middlesex, HA1 1GP

£1,300 pcm

LARGER-TYPE UNFURNISHED 1 bedroom TOWN CENTRE flat presented in GOOD ORDER and comprising SPACIOUS lounge-diner with open-plan KITCHEN-BREAKFAST area, double bedroom with BUILT-IN WARDROBE and contemporary bathroom with SEPARATE SHOWER located just TWO MINUTES WALK from shopping centre and station.