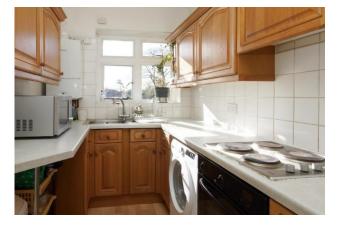

With a balcony directly overlooking the communal fountain and pond, the lounge of this beautifully presented apartment captures the afternoon and evening sun. The high quality accommodation comprises: a security entry phone system leading to a well maintained, carpeted and paneled hallway and stairs to the first floor, own front door to a spacious entrance hallway with storage cupboard. The large lounge is flooded with natural light and retains several original features. The fitted kitchen has a range of base and wall units. The modern bathroom incorporates a shower unit. Outside there is a private residents' car park and on-site garage rental subject to availability. Transport and shopping links are excellent. There is a bus stop with multiple routes approximately 100m away and the property is a 5-10 minute level walk to Pinner Green shops and its Tesco superstore. Pinner Village with its boutiques, cafés and popular supermarkets is just ½ a mile away and Pinner Metropolitan Line tube station provides access to central London in approximately 30 minutes.