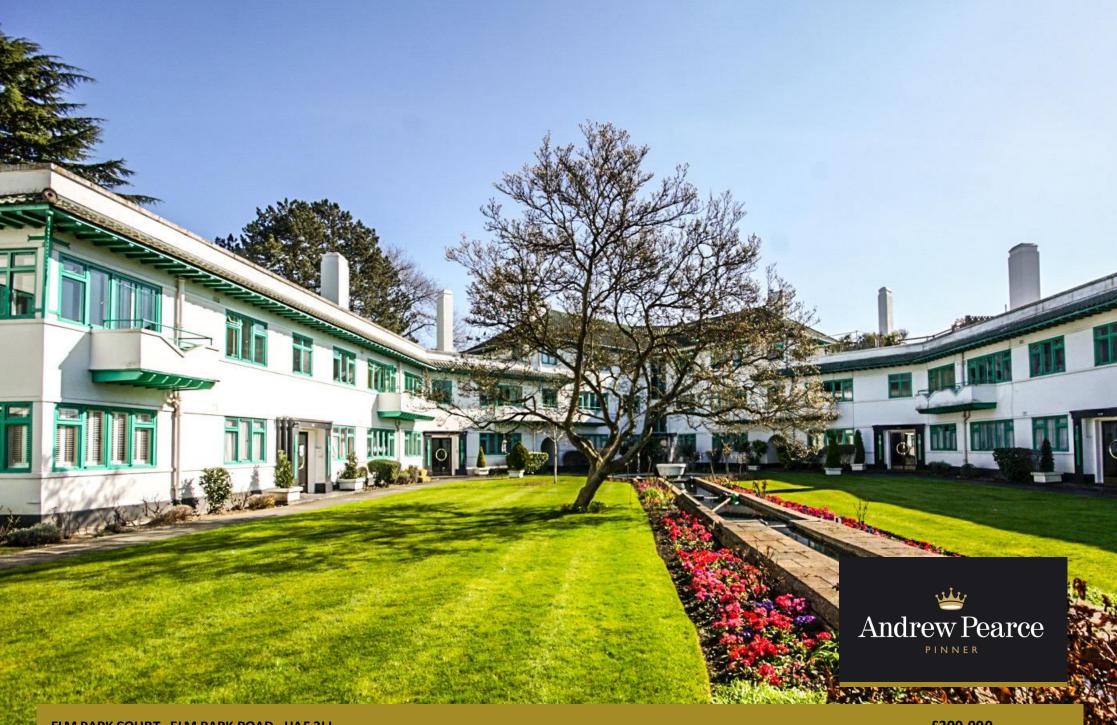

With a balcony directly overlooking the communal fountain and pond, the lounge of this beautifully presented apartment captures the afternoon and evening sun. The high quality accommodation comprises: a security entry phone system leading to a well maintained, carpeted and paneled hallway and stairs to the first floor, own front door to a spacious entrance hallway with storage cupboard. The large lounge is flooded with natural light and retains several original features. The fitted kitchen has a range of base and wall units. The modern bathroom incorporates a shower unit. Outside there is a private residents' car park and on-site garage rental subject to availability. Transport and shopping links are excellent. There is a bus stop with multiple routes approximately 100m away and the property is a 5-10 minute level walk to Pinner Green shops and its Tesco superstore. Pinner Village with its boutiques, cafés and popular supermarkets is just ½ a mile away and Pinner Metropolitan Line tube station provides access to central London in approximately 30 minutes.