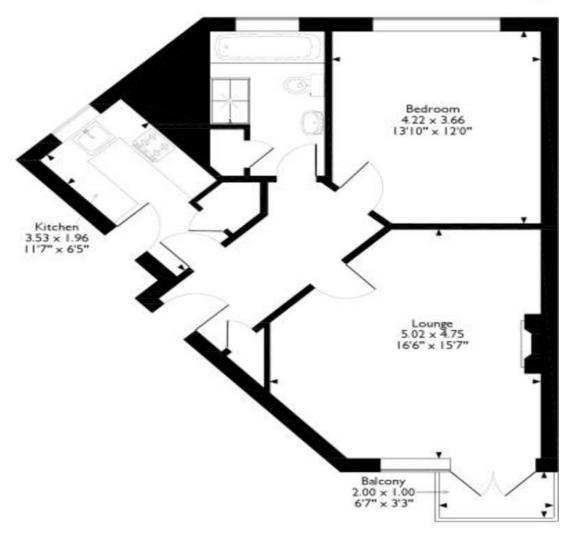

## Elm Park Court, Pinner Approximate Gross Internal Area 58 Sq M/ 628 Sq Ft

Please note that the location of doors, windows and other items are approximate and this floorplan is to be used for illustrative purposes only. Unauthorized reproduction is prohibited.