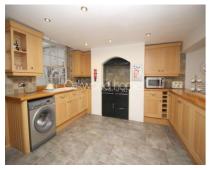

#### Accommodation

LOWER GROUND FLOOR

 $\begin{array}{ll} \mbox{Dining area:} & 15'10" \, (4.83 \mbox{m}) \times 12'2" \, (3.71 \mbox{m}) \\ \mbox{Kitchen area:} & 12'2" \, (3.71 \mbox{m}) \times 11'7" \, (3.53 \mbox{m}) \\ \end{array}$ 