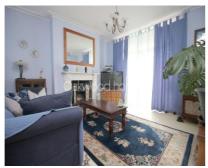

FIRST FLOOR

Lounge to front: 14'7" (4.45m) x 16'6" (5.03m) into bay

Balcony:

Bedroom: 12'0" (3.66m) x 8'6" (2.59m) Bathroom: 9'7" (2.92m) x 7'7" (2.31m)

SECOND FLOOR

Master bedroom: 15'4" (4.67m) x 14'3" (4.34m) Bedroom: 15'4" (4.67m) x 14'3" (4.34m)