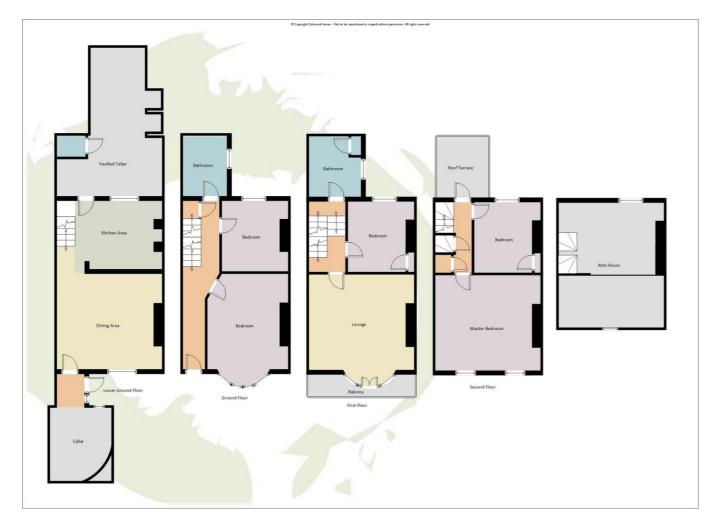

#### Accommodation

LOWER GROUND FLOOR

 $\begin{array}{ll} \mbox{Dining area:} & 15'10" \, (4.83 \mbox{m}) \times 12'2" \, (3.71 \mbox{m}) \\ \mbox{Kitchen area:} & 12'2" \, (3.71 \mbox{m}) \times 11'7" \, (3.53 \mbox{m}) \\ \end{array}$ 

Cellar under road

Vaulted cellar to rear: 22'4" (6.81m) x 11'2" (3.40m)

WC

**GROUND FLOOR** 

Bedroom to front: 12'0" (3.66m) x 17'3" (5.26m) into bay

Bedroom to rear: 11'7" (3.53m) x 9'7" (2.92m) Bathroom: 9'0" (2.74m) x 6'3" (1.91m)

FIRST FLOOR

Lounge to front: 14'7" (4.45m) x 16'6" (5.03m) into bay

Balcony:

Bedroom: 12'0" (3.66m) x 8'6" (2.59m) Bathroom: 9'7" (2.92m) x 7'7" (2.31m)

SECOND FLOOR

Master bedroom: 15'4" (4.67m) x 14'3" (4.34m) Bedroom: 15'4" (4.67m) x 14'3" (4.34m)

Rear roof terrace

THIRD FLOOR:

Attic space low head height 19'4" (5.89m) x 15'4" (4.67m)