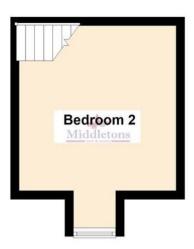

The accommodation in brief comprises; dining room, lounge and a newly kitchen to the ground floor, master bedroom and newly fitted family bathroom to the first floor and a further bedroom to the third floor with new flooring throughout.

BEDROOM TWO 11' 1" x 11' 11" (3.38m x 3.65m)

Situated on the second floor having a double glazed

Dorma window to the front aspect and a Velux window to the rear, radiator, TV aerial point and carpet flooring.

## Second Floor

This floorplan has been produced by Middletons as a guide only. For further information call 01664 566258 Plan produced using PlanUp.