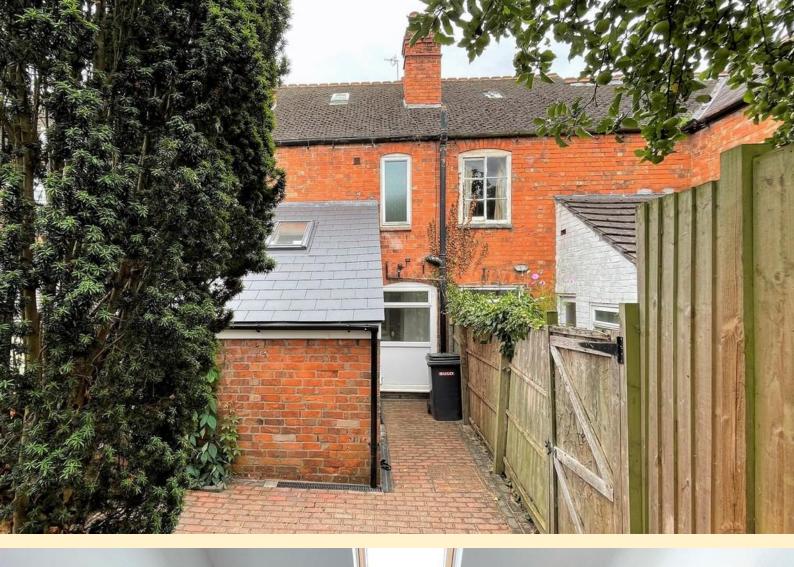

Outside the property benefits from a garden to the rear.

**LOUNGE** 11' 10" x 11' 1" (3.63m x 3.39m) Taking the steps up to the covered porch with uPVC door opening into the lounge which has a double glazed window to the front aspect, radiator, TV aerial point and laminate wood flooring.

**REAR GARDEN** Block paved seating area adjacent to the property, outside tap, gate for access across the neighbouring garden for access to the front, stepping stone pathway through the raised garden planted with mature trees and shrubs leading to the top of the garden with raised vegetable beds, greenhouse and sheds not included, wood panel fencing securing the boundary.