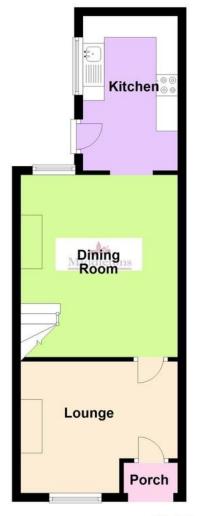

The accommodation in brief comprises; dining room, lounge and a newly kitchen to the ground floor, master bedroom and newly fitted family bathroom to the first floor and a further bedroom to the third floor with new flooring throughout.

Outside the property benefits from a garden to the rear.

**LOUNGE** 11' 10" x 11' 1" (3.63m x 3.39m) Taking the steps up to the covered porch with uPVC door opening into the lounge which has a double glazed window to the front aspect, radiator, TV aerial point and laminate wood flooring.

**DINING ROOM** 11' 10"  $\times$  13' 1" (3.63m  $\times$  4m) Having a double glazed window to the rear aspect, radiator, TV aerial point, stairs rising to the first floor landing, laminate wood flooring and opening through to the kitchen.

**KITCHEN** 8' 0" x 11' 5" (2.45m x 3.5m) Newly fitted with a modern range of wall, base and drawer units, square edge work surfaces, stainless steel sink and drainer, integrated electric oven and hob with extractor hood over. Double glazed window to the side aspect, Velux window and inset spotlights to the ceiling, tiled flooring, door to the rear garden and ample room for a freestanding fridge freezer.

## **Ground Floor**