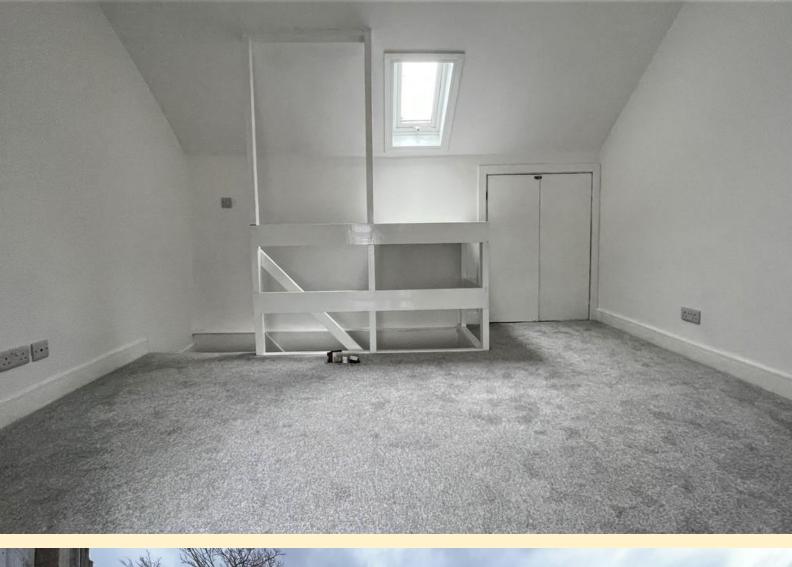

BEDROOM TWO 11' 1" x 11' 11" (3.38m x 3.65m)

Situated on the second floor having a double glazed

Dorma window to the front aspect and a Velux window to the rear, radiator, TV aerial point and carpet flooring.