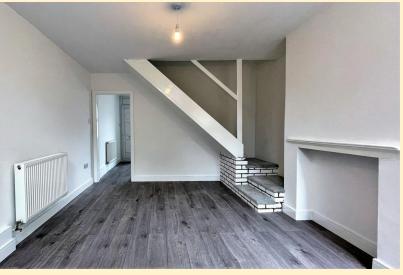

Outside the property benefits from a garden to the rear.

**LOUNGE** 11' 10" x 11' 1" (3.63m x 3.39m) Taking the steps up to the covered porch with uPVC door opening into the lounge which has a double glazed window to the front aspect, radiator, TV aerial point and laminate wood flooring.

**DINING ROOM** 11' 10"  $\times$  13' 1" (3.63m  $\times$  4m) Having a double glazed window to the rear aspect, radiator, TV aerial point, stairs rising to the first floor landing, laminate wood flooring and opening through to the kitchen.