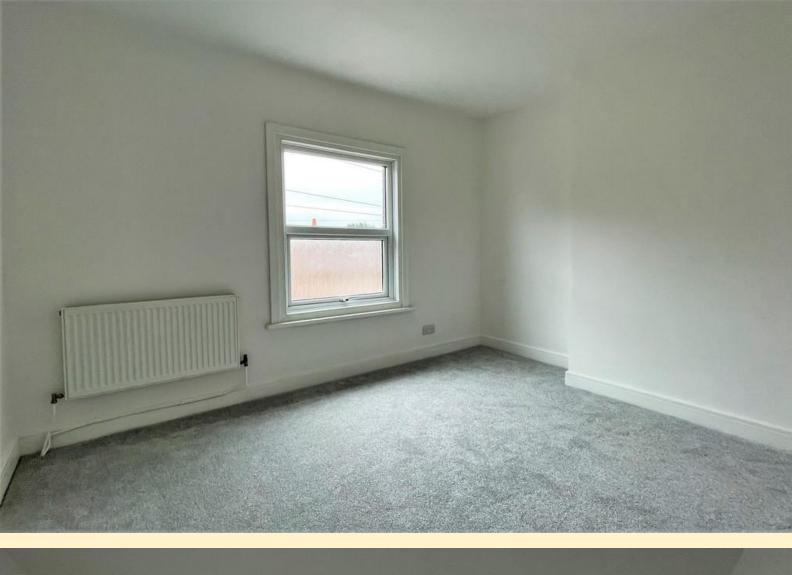

**LANDING** Taking the stairs from the lounge to the first floor with doors off to the master bedroom and bathroom with a further staircase to the second bedroom.

MASTER BEDROOM 11' 11" x 15' 6" (3.64m x 4.73m) Having a double glazed window to the front aspect, radiator, TV aerial point and carpet flooring.