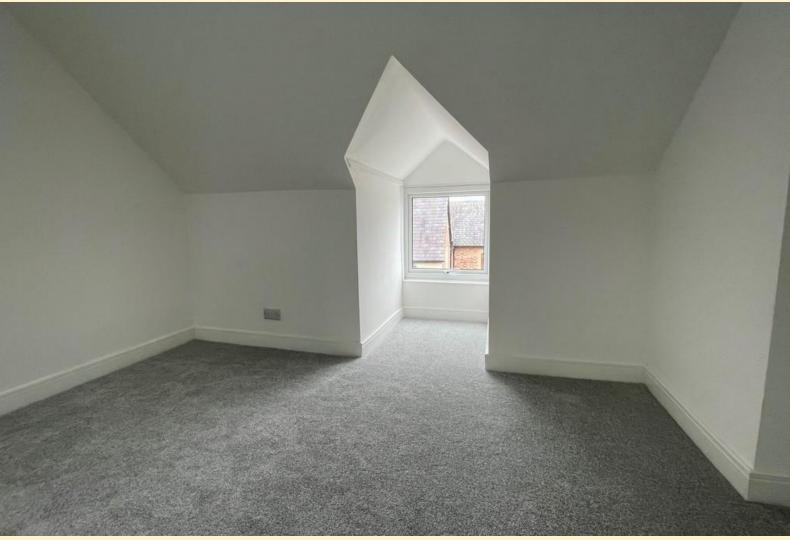

BEDROOM TWO 11' 1" x 11' 11" (3.38m x 3.65m)

Situated on the second floor having a double glazed

Dorma window to the front aspect and a Velux window to the rear, radiator, TV aerial point and carpet flooring.