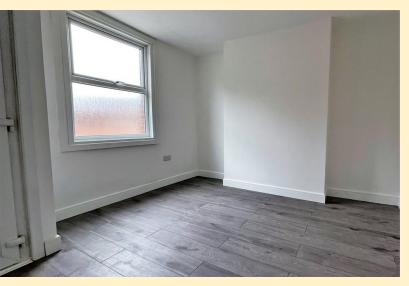

BEDROOM TWO 11' 1" x 11' 11" (3.38m x 3.65m)

Situated on the second floor having a double glazed

Dorma window to the front aspect and a Velux window to the rear, radiator, TV aerial point and carpet flooring.