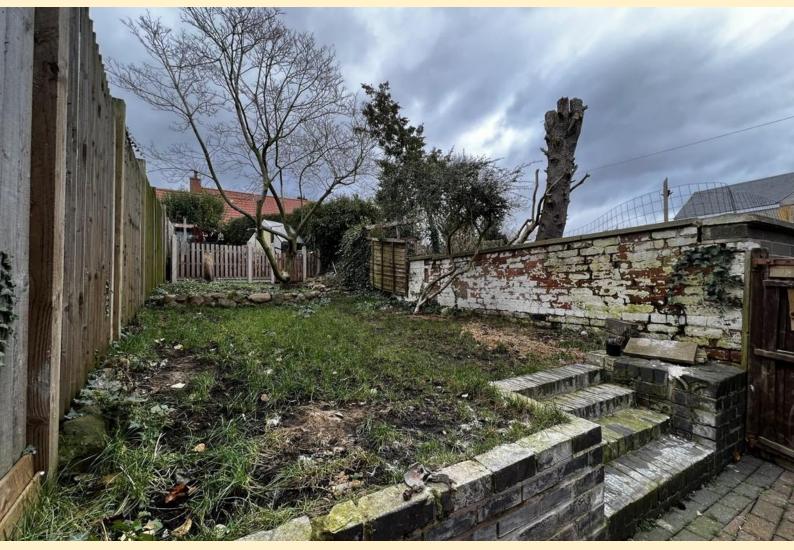

**REAR GARDEN** Block paved seating area adjacent to the property, outside tap, gate for access across the neighbouring garden for access to the front, stepping stone pathway through the raised garden planted with mature trees and shrubs leading to the top of the garden with raised vegetable beds, greenhouse and sheds not included, wood panel fencing securing the boundary.