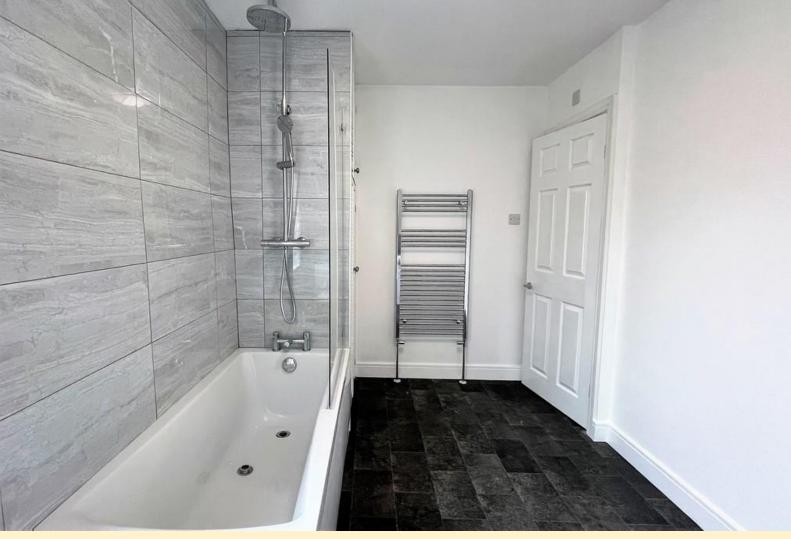

BATHROO M 7' 6" x 11' 10" (2.29 m x 3.63 m) Newly fitted white suite comprising of a vanity unit wash hand basin, close coupled WC, panel bath with a waterfall shower and shower riser and glazed shower screen, tiled splash backs and a heated towel rail. Double glazed window to the rear aspect, under stair storage cupboard with plumbing for a washing machine, airing cupboard housing the central heating boiler and vinyl flooring.