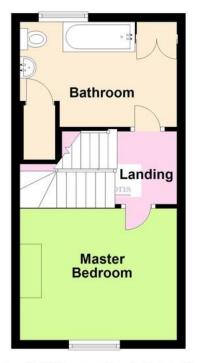

The accommodation in brief comprises; dining room, lounge and a newly kitchen to the ground floor, master bedroom and newly fitted family bathroom to the first floor and a further bedroom to the third floor with new flooring throughout.

**LANDING** Taking the stairs from the lounge to the first floor with doors off to the master bedroom and bathroom with a further staircase to the second bedroom.

MASTER BEDROOM 11' 11" x 15' 6" (3.64m x 4.73m) Having a double glazed window to the front aspect, radiator, TV aerial point and carpet flooring.

BATHROO M 7' 6" x 11' 10" (2.29 m x 3.63 m) Newly fitted white suite comprising of a vanity unit wash hand basin, close coupled WC, panel bath with a waterfall shower and shower riser and glazed shower screen, tiled splash backs and a heated towel rail. Double glazed window to the rear aspect, under stair storage cupboard with plumbing for a washing machine, airing cupboard housing the central heating boiler and vinyl flooring.

## First Floor