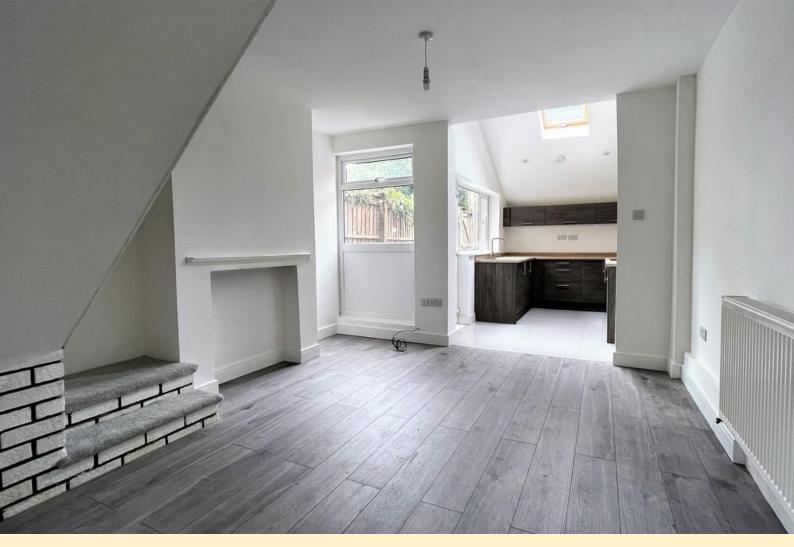

The accommodation in brief comprises; dining room, lounge and a newly kitchen to the ground floor, master bedroom and newly fitted family bathroom to the first floor and a further bedroom to the third floor with new flooring throughout.

**DINING ROOM** 11' 10"  $\times$  13' 1" (3.63m  $\times$  4m) Having a double glazed window to the rear aspect, radiator, TV aerial point, stairs rising to the first floor landing, laminate wood flooring and opening through to the kitchen.