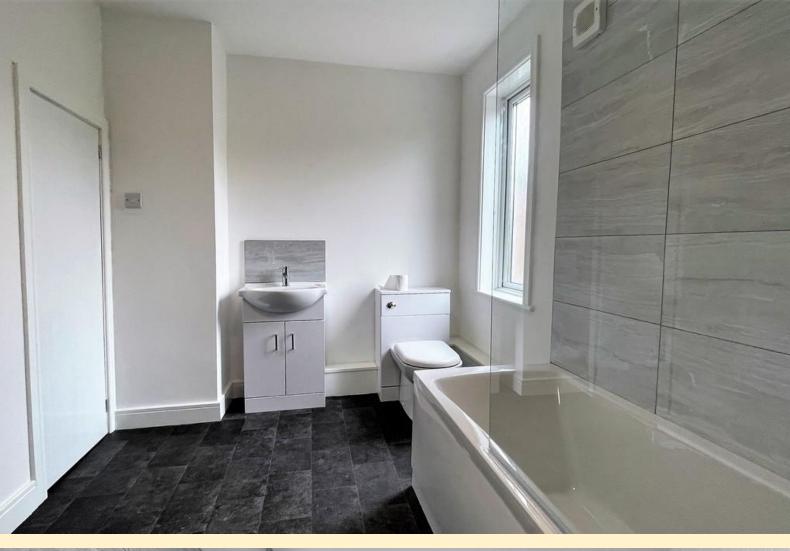

BATHROO M 7' 6" x 11' 10" (2.29 m x 3.63 m) Newly fitted white suite comprising of a vanity unit wash hand basin, close coupled WC, panel bath with a waterfall shower and shower riser and glazed shower screen, tiled splash backs and a heated towel rail. Double glazed window to the rear aspect, under stair storage cupboard with plumbing for a washing machine, airing cupboard housing the central heating boiler and vinyl flooring.