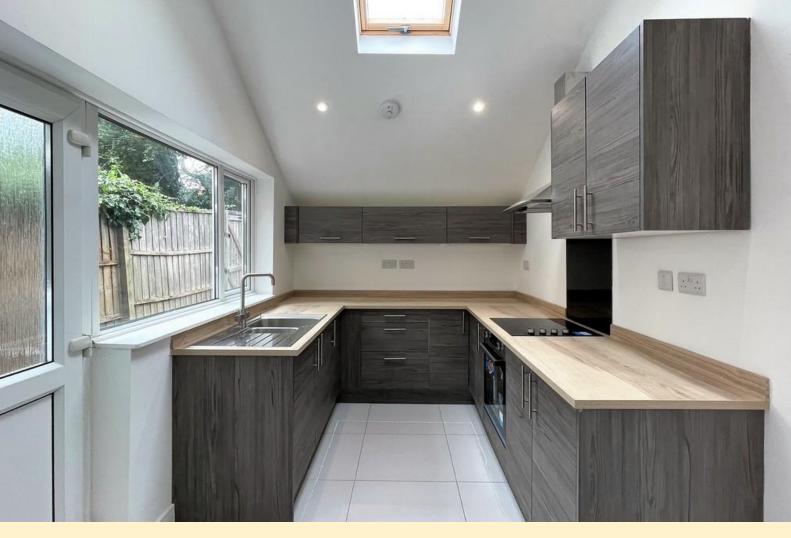

**KITCHEN** 8' 0" x 11' 5" (2.45m x 3.5m) Newly fitted with a modern range of wall, base and drawer units, square edge work surfaces, stainless steel sink and drainer, integrated electric oven and hob with extractor hood over. Double glazed window to the side aspect, Velux window and inset spotlights to the ceiling, tiled flooring, door to the rear garden and ample room for a freestanding fridge freezer.