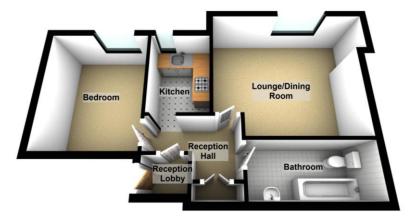

#### ENTRANCE

Main entrance door to communal hallway and stairway to first floor landing. Private entrance door opening to:-

#### **RECEPTION LOBBY**

Coat rack opening to:-

#### **KITCHEN**

#### 7' 09" x 5' 07" (2.36m x 1.7m)

UPVC double glazed window with outlook to front. Modern base and drawer cupboards with rolled edge work surfaces, stainless steel single drainer sink unit, plumbing for automatic washing machine, tiled splashback, insert four ring electric hob and built in oven, matching wall cupboards and coved ceiling.

#### LOUNGE/DINING ROOM 14' 02" x 12' 02" (4.32m x 3.71m)

A spacious "L" shaped room with UPVC double glazed window and outlook to front, night storage heater, wall mounted electric panel heater, TV aerial point and coved ceiling

#### BEDROOM

#### 11'02" x 9'01" (3.4m x 2.77m)

A good sized double bedroom with UPVC double glazed window and outlook to front, night storage heater and coved ceiling

#### BATHROOM

White suite comprising panelled bath with electric shower over, part ceramic tiling to surround, pedestal washbasin, low level WC, medicine cabinet, extractor fan, wall mounted electric fan heater, wall mirror, light and shaver unit, coved ceiling.

#### Floor Plan

PROTECTED

The Property

Ombudsman

**SERVICES & REFERRAL FEES:** Gargan & Hart Estate Agents refer buyers and vendor clients to **Mr Mortgages**. Should you decide to use this service, we will receive a fee based on 30% of the fee that Mr Mortgages earns from the lender/insurance provider. Our average fee earned would typically be £230. We may also provide a conveyancing quotation via **Simply Conveyancing**. Should you decide to use this service we will receive a fee of £200 on legal completion of your sale and/or £200 on legal completion of your purchase. In addition, the referring staff member will receive a £10 shopping voucher upon instruction of your sale and/or a £10 shopping voucher upon instruction of your purchase. We may also provide buyers and vendor clients with sets of searches (local search, water & drainage and environmental) via **Index Property information**. Should you decide to instruct Index Property Information we will receive a fee of £52 (inclusive of vat).