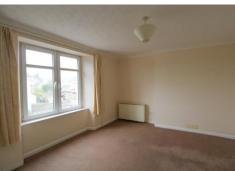

#### LOUNGE/DINING ROOM 14' 02" x 12' 02" (4.32m x 3.71m)

A spacious "L" shaped room with UPVC double glazed window and outlook to front, night storage heater, wall mounted electric panel heater, TV aerial point and coved ceiling