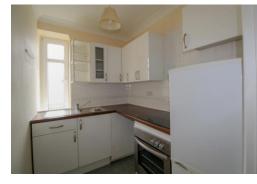

#### **KITCHEN**

#### 7' 09" x 5' 07" (2.36m x 1.7m)

UPVC double glazed window with outlook to front. Modern base and drawer cupboards with rolled edge work surfaces, stainless steel single drainer sink unit, plumbing for automatic washing machine, tiled splashback, insert four ring electric hob and built in oven, matching wall cupboards and coved ceiling.