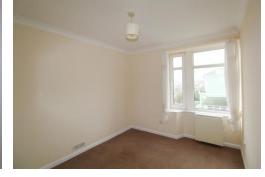

#### BEDROOM

#### 11'02" x 9'01" (3.4m x 2.77m)

A good sized double bedroom with UPVC double glazed window and outlook to front, night storage heater and coved ceiling