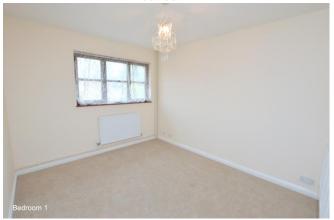

The accommodation is bright and spacious comprising an open plan sitting/dining room with patio doors to the garden, fitted kitchen and cloakroom with WC. On the first floor there a 3 bedrooms, bedroom 1 has fitted wardrobes and both beds 2 & 3 are a good size. The bathroom has been updated with a white suite, the combi boiler provides mains pressure hot water.