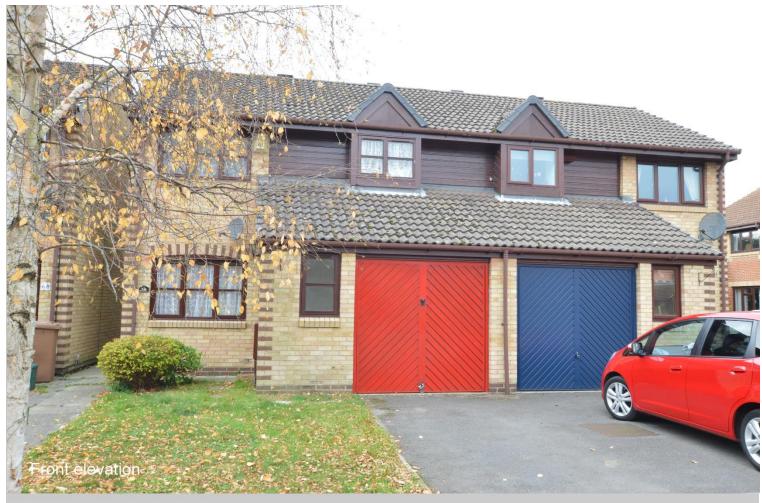

3 bedroom semi-detached house, neutrally decorated with modern kitchen and bathroom in a quiet cul-de-sac in central Reigate

#### **Accommodation:**

This 3 bedroom property is located in a quiet cul de sac in central Reigate. The central heating is gas fired with radiators and all windows are double glazed. Both bathroom and kitchen are bright and modern in design.