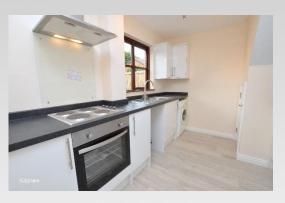

# 58 Churchfield Road, Reigate, Surrey, RH2 9RH

- Contemporary kitchen with fan assisted oven, electric hob, filter hood, washing machine and fridge freezer.
- Bathroom with white suite.
- 3 generously proportioned bedrooms.
- Gas central heating system with radiators.
- Bright open plan reception room with space to dine and relax.
- Cloakroom
- Single garage and driveway.
- Pretty garden with side access.
- Available from 9th September 2022.

The accommodation is bright and spacious comprising an open plan sitting/dining room with patio doors to the garden, fitted kitchen and cloakroom with WC. On the first floor there a 3 bedrooms, bedroom 1 has fitted wardrobes and both beds 2 & 3 are a good size. The bathroom has been updated with a white suite, the combi boiler provides mains pressure hot water.