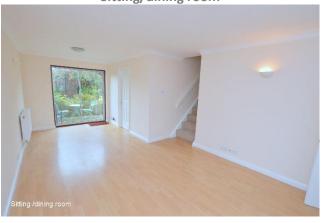

The accommodation is bright and spacious comprising an open plan sitting/dining room with patio doors to the garden, fitted kitchen and cloakroom with WC. On the first floor there a 3 bedrooms, bedroom 1 has fitted wardrobes and both beds 2 & 3 are a good size. The bathroom has been updated with a white suite, the combi boiler provides mains pressure hot water.

**VIEWINGS:** 

Strictly by appointment through Lewis White Lettings.

Sitting/dining room

Bedroom 2

Rear garden