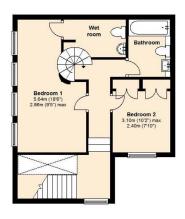

Terms of payment: Cleared funds must be received by Lewis White 2 days prior to the tenancy. Payment by bankers draft, internet banking or cheque allowing for an additional 5 working days to clear.

First Floor Approx. 41.4 sq. metres (445.7 sq. feet)

Second Floor Approx. 27.7 sq. metres (298.3 sq. feet)

Illustrative only

Total area: approx. 119.0 sq. metres (1281.2 sq. feet)

Sitting room, kitchen breakfast,

3 bedrooms, 2 bathrooms.

Cloakroom with WC.

Gas central heating