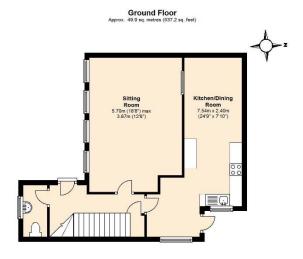

Second Floor Approx. 27.7 sq. metres (298.3 sq. feet)

Illustrative only

Total area: approx. 119.0 sq. metres (1281.2 sq. feet)

Sitting room, kitchen breakfast,

3 bedrooms, 2 bathrooms.

Cloakroom with WC.

Gas central heating