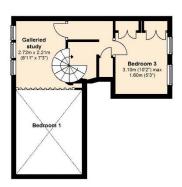

Second Floor Approx. 27.7 sq. metres (298.3 sq. feet)

Illustrative only

Total area: approx. 119.0 sq. metres (1281.2 sq. feet)

Sitting room, kitchen breakfast,

3 bedrooms, 2 bathrooms.

Cloakroom with WC.

Gas central heating