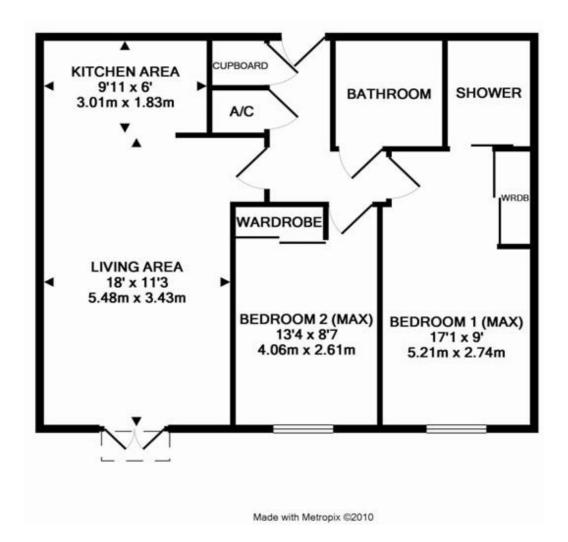

Two spacious double bedrooms each with fitted wardrobes. Bedroom 1 with en-suite shower room, adding an extra layer of opulence to the experience. An artfully designed, fitted kitchen harmoniously melds with the luminous living area, a Juliette Balcony extending an invitation to bask in the surroundings. Residents' gardens encircle both the front and rear of the building, creating an idyllic setting for tranquility and relaxation. The underground car parking space offers not only secure parking for 1 vehicle but also a convenient space for a storage chest.