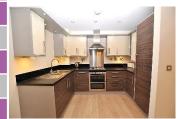

Two spacious double bedrooms each with fitted wardrobes. Bedroom 1 with en-suite shower room, adding an extra layer of opulence to the experience. An artfully designed, fitted kitchen harmoniously melds with the luminous living area, a Juliette Balcony extending an invitation to bask in the surroundings. Residents' gardens encircle both the front and rear of the building, creating an idyllic setting for tranquility and relaxation. The underground car parking space offers not only secure parking for 1 vehicle but also a convenient space for a storage chest.