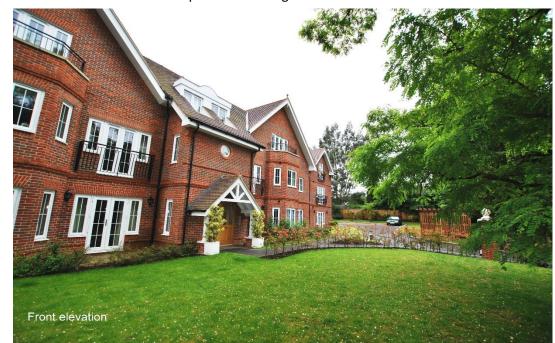

## **DEPOSIT £1,788.46**

Equivalent to 5 weeks rent and returnable at the end of the tenancy providing there are no dilapidations or damages. This will be lodged with the Deposit Protection Scheme.

Fabulous 2 bedroom apartment positioned within the coveted South Lawns development, shielded by remote-controlled security gates. Ideally situated, it's a leisurely stroll from the bustling heart of Reigate town centre and the nearby train station.

## 24 South Lawns, Reigate Road, Reigate, Surrey, RH2 ORE

Additional costs:

Water rates, payable monthly in advance by Bank Standing Order. Council Tax and all other utility services will be the tenant(s) responsibility. Terms of payment: Cleared funds must be received by Lewis White 2 days prior to the tenancy. Payment by bankers draft, internet banking or cheque allowing for an additional 5 working days to clear.

Private gated development

1 parking space

Available early November 2023

01737 245779