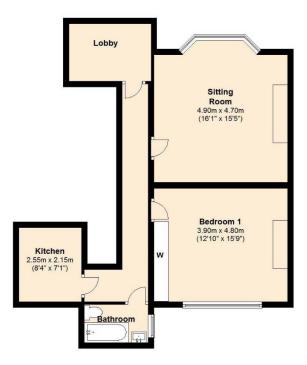

Total area: approx. 63.0 sq. metres (677.6 sq. feet)

Spacious and bright.

**Available 29/03/24** 

Library pictures shown prior

to existing tenancy

01737 245779