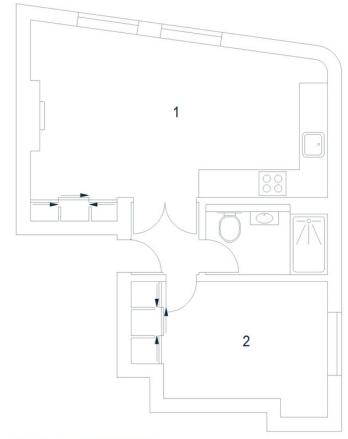

#### Approximate Gross Internal Area 41 sq m / 441 sq ft

1 Kitchen / Reception Room 6.39 x 4.30M 21'0" x 14'1"

2 Bedroom 4.21 x 2.49M 13'10" x 8'2"

Floor Plan produced for Tavistock Bow by Mays Floorplans © . Tel 020 3397 4594 Illustration for identification purposes only, not to scale.