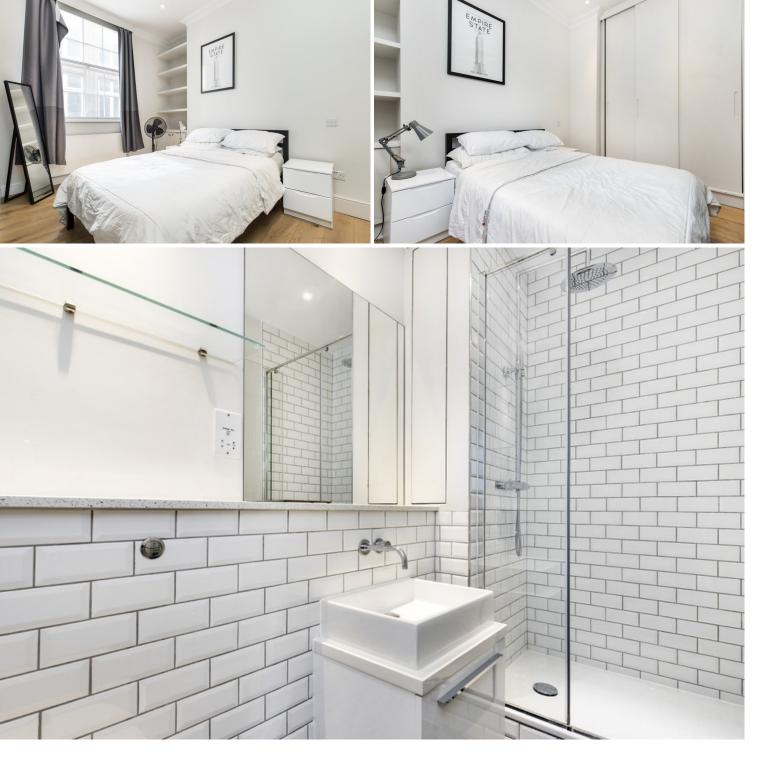

A well presented one bedroom apartment to rent in the heart of Soho. Situated on the first floor, this spacious apartment offer a large open plan kitchen and living space with a modern kitchen. There is a double bedroom to the rear of the property and a well appointed shower room. The property is furnished to a high standard

#### WHAT YOU NEED TO KNOW

First floor walk up
Wooden floors throughout
Closest tube is Leicester Square
Modern kitchen appliances
Grade I listed (EPC exempt)