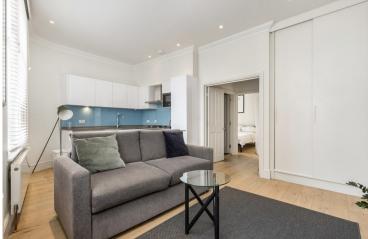

A well presented one bedroom apartment to rent in the heart of Soho. Situated on the first floor, this spacious apartment offer a large open plan kitchen and living space with a modern kitchen. There is a double bedroom to the rear of the property and a well appointed shower room. The property is furnished to a high standard

#### **WHAT WE LOVE**

Modern finish
Lots of natural light
Short walk to the restaurants of Kingly Court
Secondary glazing
Furnished to a high standard.

#### WHAT YOU NEED TO KNOW

First floor walk up
Wooden floors throughout
Closest tube is Leicester Square
Modern kitchen appliances
Grade I listed (EPC exempt)