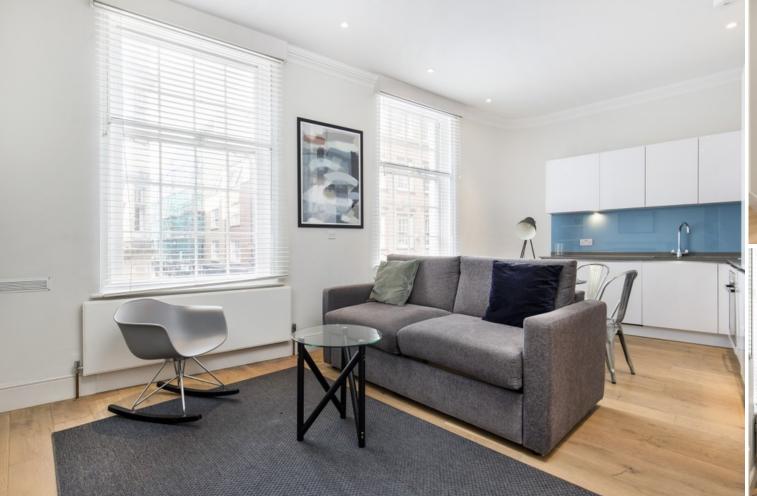

A well presented one bedroom apartment to rent in the heart of Soho. Situated on the first floor, this spacious apartment offer a large open plan kitchen and living space with a modern kitchen. There is a double bedroom to the rear of the property and a well appointed shower room. The property is furnished to a high standard

#### **WHAT WE LOVE**

Modern finish
Lots of natural light
Short walk to the restaurants of Kingly Court
Secondary glazing
Furnished to a high standard.

#### WHAT YOU NEED TO KNOW

First floor walk up
Wooden floors throughout
Closest tube is Leicester Square
Modern kitchen appliances
Grade I listed (EPC exempt)