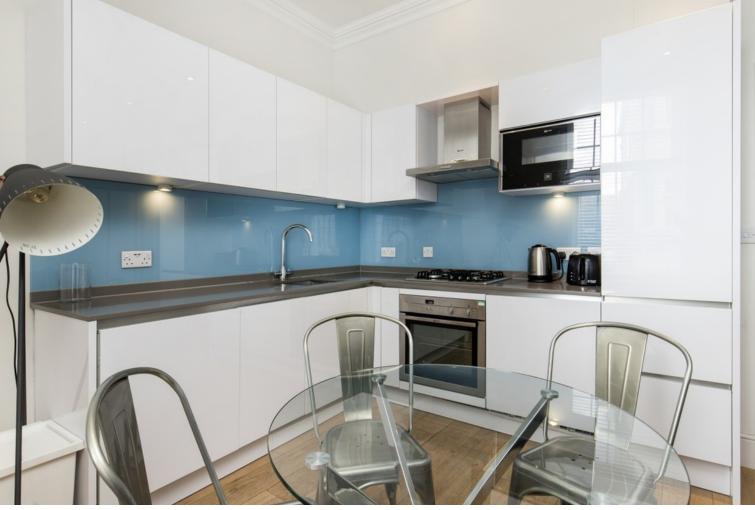

A well presented one bedroom apartment to rent in the heart of Soho. Situated on the first floor, this spacious apartment offer a large open plan kitchen and living space with a modern kitchen. There is a double bedroom to the rear of the property and a well appointed shower room. The property is furnished to a high standard

#### **WHAT WE LOVE**

Modern finish
Lots of natural light
Short walk to the restaurants of Kingly Court
Secondary glazing
Furnished to a high standard.

#### WHAT YOU NEED TO KNOW

First floor walk up
Wooden floors throughout
Closest tube is Leicester Square
Modern kitchen appliances
Grade I listed (EPC exempt)