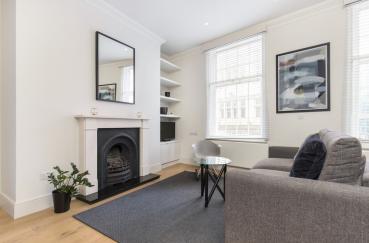

A well presented one bedroom apartment to rent in the heart of Soho. Situated on the first floor, this spacious apartment offer a large open plan kitchen and living space with a modern kitchen. There is a double bedroom to the rear of the property and a well appointed shower room. The property is furnished to a high standard

#### **WHAT WE LOVE**

Modern finish
Lots of natural light
Short walk to the restaurants of Kingly Court
Secondary glazing
Furnished to a high standard.

#### WHAT YOU NEED TO KNOW

First floor walk up
Wooden floors throughout
Closest tube is Leicester Square
Modern kitchen appliances
Grade I listed (EPC exempt)