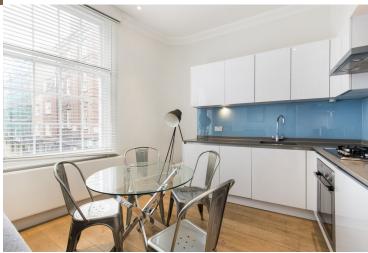

A well presented one bedroom apartment to rent in the heart of Soho. Situated on the first floor, this spacious apartment offer a large open plan kitchen and living space with a modern kitchen. There is a double bedroom to the rear of the property and a well appointed shower room. The property is furnished to a high standard

#### WHAT YOU NEED TO KNOW

First floor walk up
Wooden floors throughout
Closest tube is Leicester Square
Modern kitchen appliances
Grade I listed (EPC exempt)