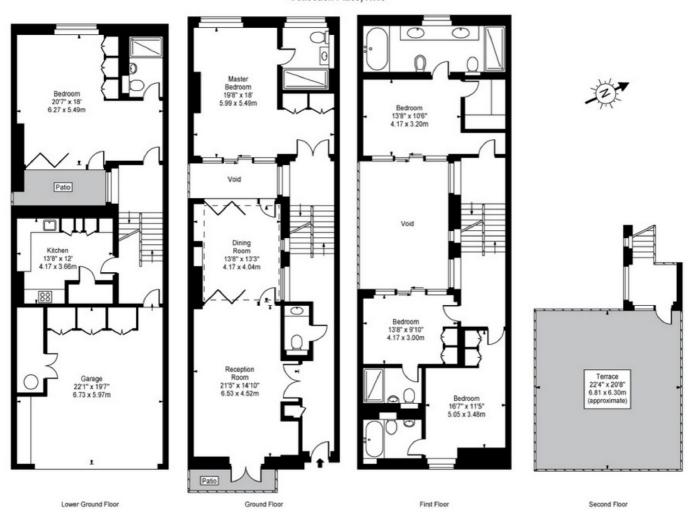

## Approx Gross Internal Area 3228 Sq Ft - 299.88 Sq M

For Illustration Purposes Only - Not To Scale Floor Plan by www.nogaphotostudio.com Ref. No. 20002

This floor plan should be used as a general outline for guidance only and do not constitute in whole or in part an offer or contract.

Any intending purchaser or lessee should satisfy themselves by inspection, searches, enquiries and full survey as to the correctness of each statement.

Any areas, measurements or distances quoted are approximate and should not be used to value a property or be the basis of any sale or let.