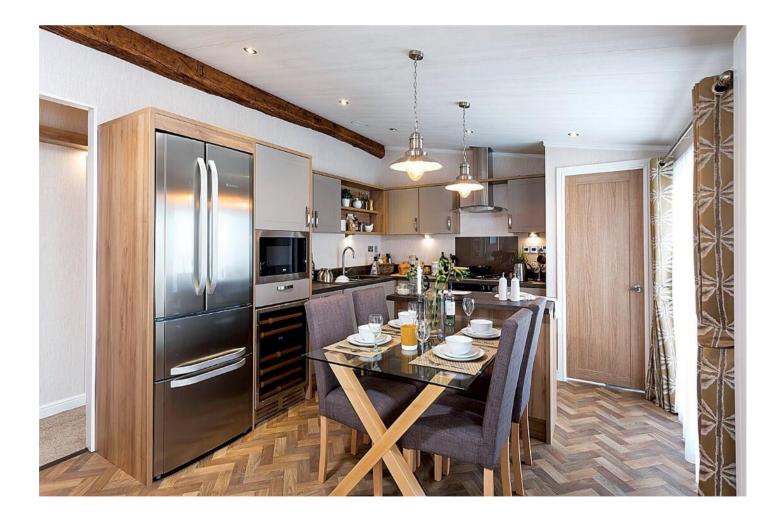

#### Hogmoor Road, Bordon, Hampshire, GU35

The Pemberton Rivendale bungalow style park home has an open plan kitchen area with integrated appliances. The living room features a plush lounge suite, recessed electric fire and large bi-folding windows.

Please note: Stock images have been used, the home on site may vary.