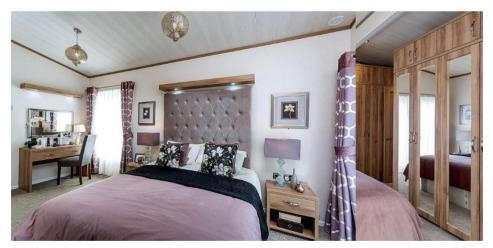

The master bedroom features Moroccan-style pendant lighting, wall mounted headboard, large divan bed and a walk-through wardrobe to the ensuite. A full-sized shower and white contemporary suite are found in the en-suite. The guest bedroom features twin beds and a wall mounted headboard. Finally, the master bathroom is spacious with a fullsized bath, mirrored cabinets and under sink storage.