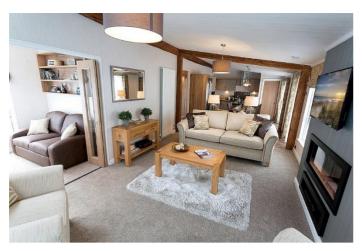

#### Hogmoor Road, Bordon, Hampshire, GU35

The Pemberton Rivendale bungalow style park home has an open plan kitchen area with integrated appliances. The living room features a plush lounge suite, recessed electric fire and large bi-folding windows.

Please note: Stock images have been used, the home on site may vary.