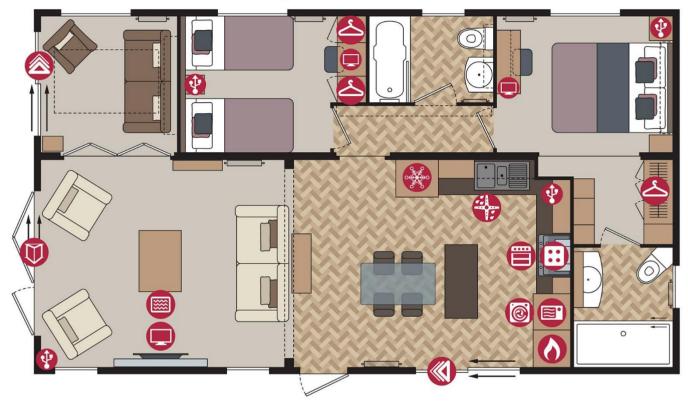

# Floor Plan

#### Rivendale Lodge 36ft x 22ft • 2 bedroom

**CONTACT DETAILS** 0800 954 1288 sales@sellmygroup.co.uk