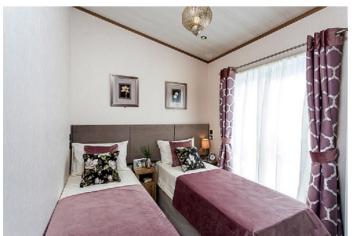

The master bedroom features Moroccan-style pendant lighting, wall mounted headboard, large divan bed and a walk-through wardrobe to the ensuite. A full-sized shower and white contemporary suite are found in the en-suite. The guest bedroom features twin beds and a wall mounted headboard. Finally, the master bathroom is spacious with a fullsized bath, mirrored cabinets and under sink storage.