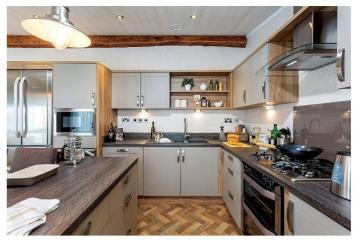

#### Hogmoor Road, Bordon, Hampshire, GU35

The Pemberton Rivendale bungalow style park home has an open plan kitchen area with integrated appliances. The living room features a plush lounge suite, recessed electric fire and large bi-folding windows.