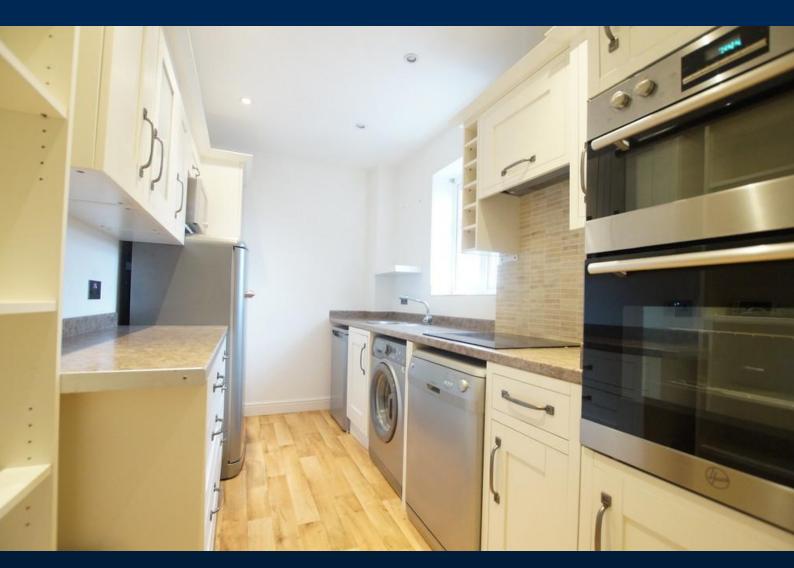

# **ACCOMMODATION**

The accommodation comprises; Private Entrance Hall, Stairs to First Floor Living Accommodation; Spacious Lounge, Kitchen with Appliances & Double Bedroom with Builtin Wardrobes. Also with Allocated Parking & Front Patio Area.

# **TENANCY TERM**

The Landlord's preference is to let the property with a 12 month minimum/fixed term.

- Double Bedroom
- · Bathroom with Shower Overhead
- Spacious Lounge
- Kitchen with Appliances
- Allocated Parking
- Front Patio Area.
- EPC Energy Rating D
- Council Tax Band A (Lincoln City Council)
- Sorry, No Pets