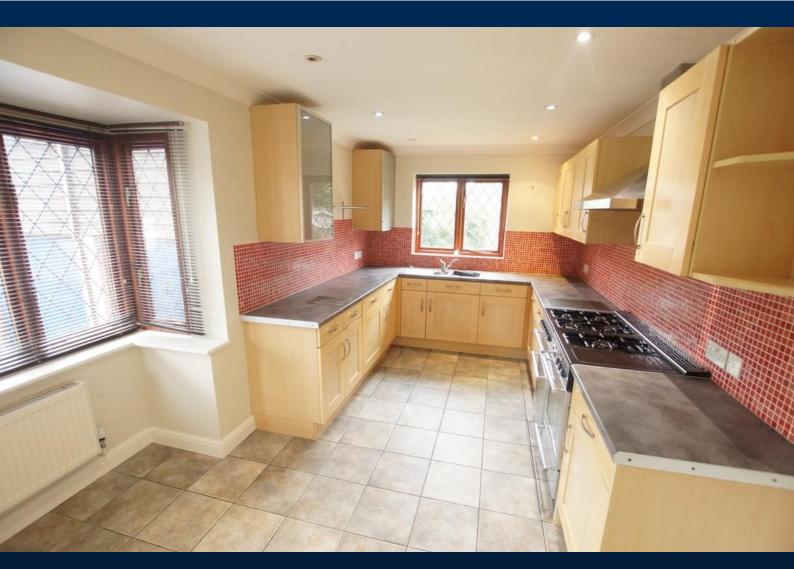

## **ACCOMMODATION**

Property briefly comprises of; Entrance Hall, Storage, Kitchen, Utility, Dining Room, Lounge, Conservatory. Stairs to First Floor Landing; Bedroom One with En-Suite & Built in Wardrobe. Bedroom Two, Bedroom Three, Bedroom Four & Bathroom with Shower overhead.

- Kitchen with Integrated Appliances
- Driveway & Double Garage.
- Dining Room & Lounge
- Conservatory
- En-Suite to Bedroom One
- Utility Room
- Newly Decorated
- New Carpets
- Council Tax Band E
- EPC Energy Rating C