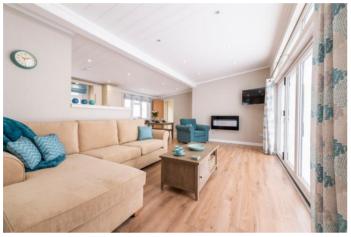

#### Thetford, Norfolk, IP24

The Omar Atrium bungalow park home feature a living area that has a soft neutral colour scheme and stylish furniture including a comfortable corner sofa and armchair, coffee table and dining table with benches. The kitchen includes a full array of integrated appliances and plenty of storage and worktop space.