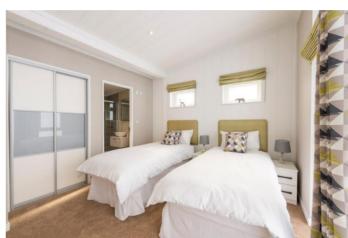

The master bedroom suite is spacious and light. The furniture includes two fitted wardrobes, a central dressing table with drawers, large double bed and coordinated headboard. The en-suite feature a bath and shower, contemporary basins on wall-hung vanity units. The second bedroom includes twin beds, a fitted wardrobe with sliding doors, chest of drawers and en-suite with large shower.