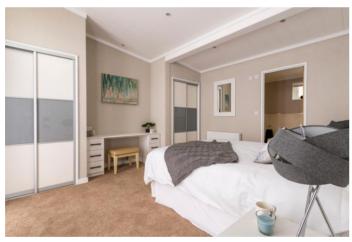

The master bedroom suite is spacious and light. The furniture includes two fitted wardrobes, a central dressing table with drawers, large double bed and coordinated headboard. The en-suite feature a bath and shower, contemporary basins on wall-hung vanity units. The second bedroom includes twin beds, a fitted wardrobe with sliding doors, chest of drawers and en-suite with large shower.