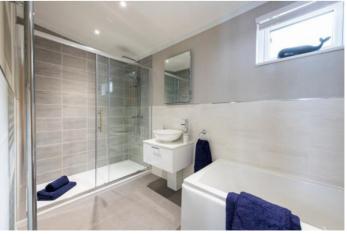

The master bedroom suite is spacious and light. The furniture includes two fitted wardrobes, a central dressing table with drawers, large double bed and coordinated headboard. The en-suite feature a bath and shower, contemporary basins on wall-hung vanity units. The second bedroom includes twin beds, a fitted wardrobe with sliding doors, chest of drawers and en-suite with large shower.