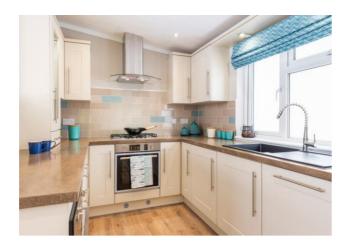

#### Thetford, Norfolk, IP24

The Omar Atrium bungalow park home feature a living area that has a soft neutral colour scheme and stylish furniture including a comfortable corner sofa and armchair, coffee table and dining table with benches. The kitchen includes a full array of integrated appliances and plenty of storage and worktop space.