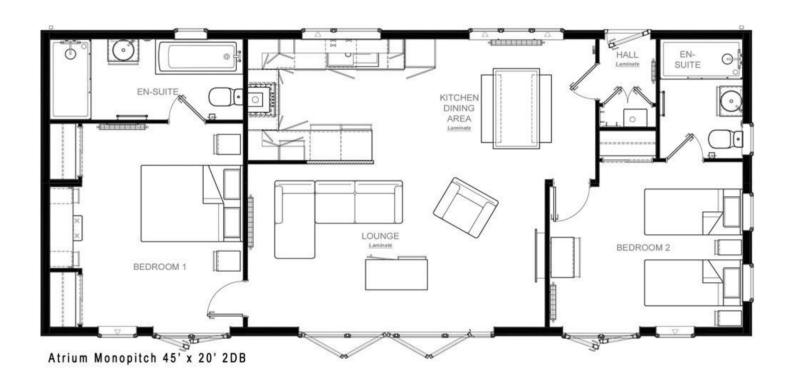

nts. Pets are welcome.

This stunning new residential development is located is near Great Hockham, a highly sought-after village in Norfolk. This location offers residents the opportunity to enjoy a quintessential English lifestyle from its country walks, culture, history, and stunning noble buildings

- Brand new home
- Community Living
- Exceptionally High Specification
- Fully Furnished
- Gated and secure community
- Integrated Appliances
- Over 45's
- Part Exchange Available
- Pets welcome



# 100% Market Value Part Exchange with Quickmove Properties

Home exchange example:

Value of your existing home....£300,000

Price of new park home....£225,000

Cash for you to enjoy.....£75,000

















Please note: Stock images have been used, the home on site may vary.

# Floor Plan



CONTACT DETAILS
0800 954 1288
sales@sellmygroup.co.uk