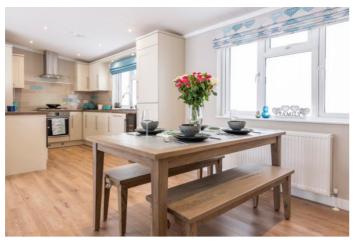

#### Thetford, Norfolk, IP24

The Omar Atrium bungalow park home feature a living area that has a soft neutral colour scheme and stylish furniture including a comfortable corner sofa and armchair, coffee table and dining table with benches. The kitchen includes a full array of integrated appliances and plenty of storage and worktop space.