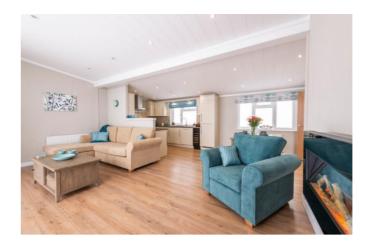

#### Thetford, Norfolk, IP24

The Omar Atrium bungalow park home feature a living area that has a soft neutral colour scheme and stylish furniture including a comfortable corner sofa and armchair, coffee table and dining table with benches. The kitchen includes a full array of integrated appliances and plenty of storage and worktop space.