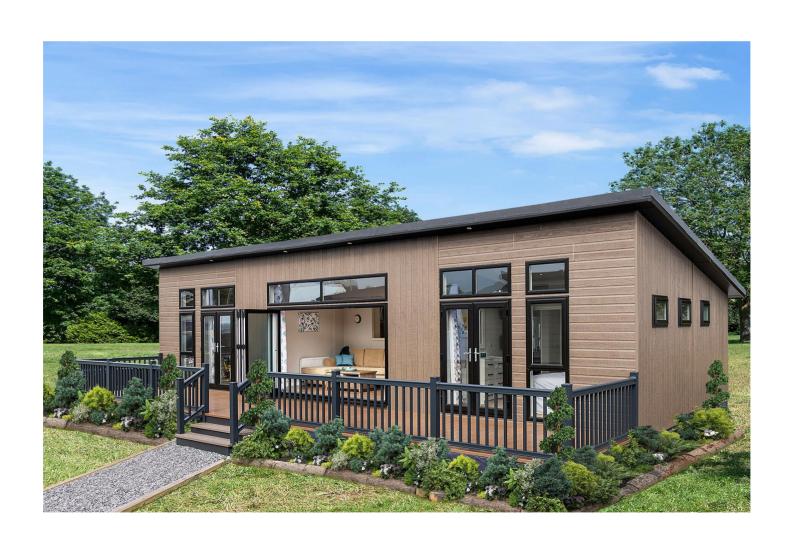

## Forest Edge Court

Thetford, Norfolk, IP24

Omar Atrium (40x20)

The park embodies a relaxed lifestyle with a welcoming atmosphere. Set within beautifully landscaped grounds, ideal for making the most of wonderful walking trails as well as local amenities. Every home enjoys modern full furnishings, parking, and a welcoming community of likeminded residents. Pets are welcome.

This stunning new residential development is located is near Great Hockham, a highly sought-after village in Norfolk. This location offers residents the opportunity to enjoy a quintessential English lifestyle from its country walks, culture, history, and stunning noble buildings