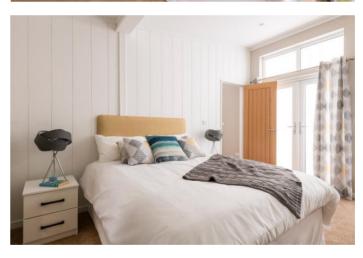

The master bedroom suite is spacious and light. The furniture includes two fitted wardrobes, a central dressing table with drawers, large double bed and coordinated headboard. The en-suite feature a bath and shower, contemporary basins on wall-hung vanity units. The second bedroom includes twin beds, a fitted wardrobe with sliding doors, chest of drawers and en-suite with large shower.