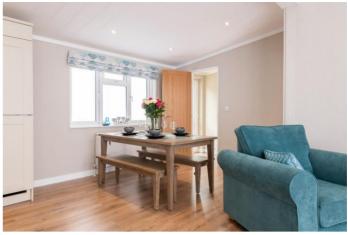

#### Thetford, Norfolk, IP24

The Omar Atrium bungalow park home feature a living area that has a soft neutral colour scheme and stylish furniture including a comfortable corner sofa and armchair, coffee table and dining table with benches. The kitchen includes a full array of integrated appliances and plenty of storage and worktop space.