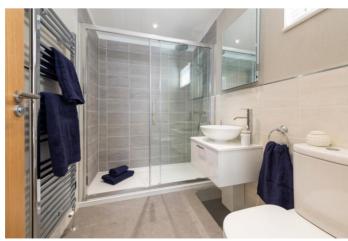

The master bedroom suite is spacious and light. The furniture includes two fitted wardrobes, a central dressing table with drawers, large double bed and coordinated headboard. The en-suite feature a bath and shower, contemporary basins on wall-hung vanity units. The second bedroom includes twin beds, a fitted wardrobe with sliding doors, chest of drawers and en-suite with large shower.