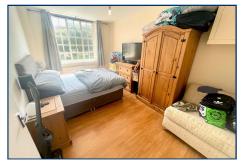

## BEDROOM - 4.62m x 2.87m (15' 2" x 9' 5")

Radiator, wooden laminate flooring, flat ceiling, storage cupboard, window.