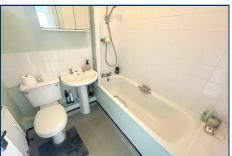

### **BATHROOM**

Bath with twin hand grips with fitted shower attachment and shower screen, pedestal wash hand basin, low level W.C, radiator, part tiled walls, flat ceiling.