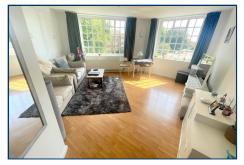

## LIVING ROOM - 6.1m x 4.17m (20' x 13' 8")

Spacious and bright irregular shaped room, radiator, built in storage cupboards, wooden laminated flooring, flat ceiling, window.