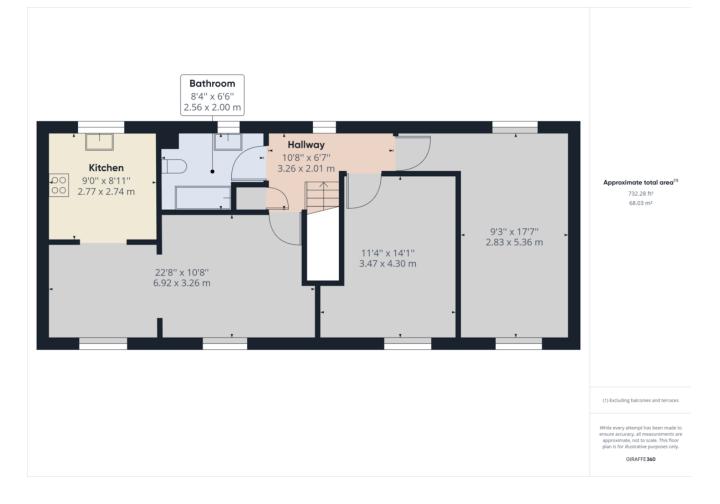

## Clough Close, Linthorpe

2 Bedrooms, 1 Bathroom, First Floor Flat

£550 pcm

## Clough Close, Linthorpe

2 Bedrooms, 1 Bathroom