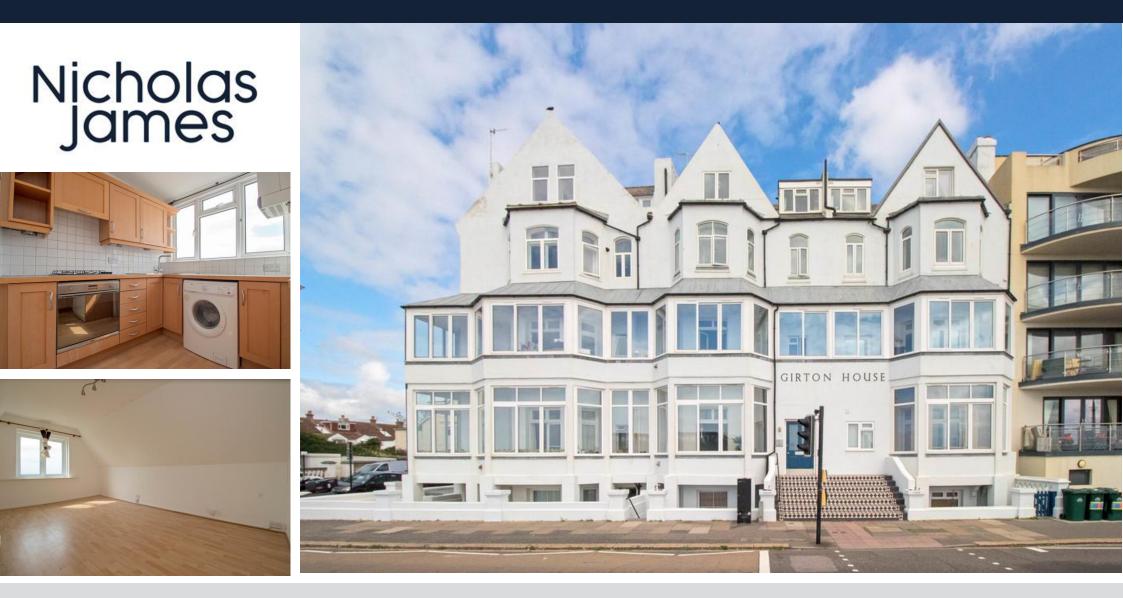

## Superb top floor apartment with fantastic direct sea views. Benefitting from good sized rooms along with plenty of natural light combining to create a real sense of space throughout, with accommodation comprising; large double bedroom, bathroom, lounge and separate kitchen - both benefitting from direct sea views. This well maintained period building has recently undergone refurbishment both internally and externally, occupying a corner position in Hove prime seafront location.