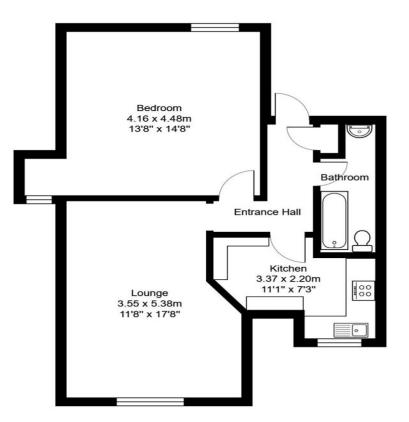

Girton House

Total Area: 55.4 m<sup>2</sup> ... 596 ft<sup>2</sup>

All measurements are approximate and for display purposes only.

www.nicholasjamesproperty.co.uk

01273 917915

hello@nicholasjamesproperty.co.uk