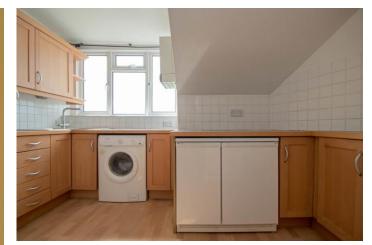

## Superb top floor apartment with fantastic direct sea views. Benefitting from good sized rooms along with plenty of natural light combining to create a real sense of space throughout, with accommodation comprising; large double bedroom, bathroom, lounge and separate kitchen - both benefitting from direct sea views. This well maintained period building has recently undergone refurbishment both internally and externally, occupying a corner position in Hove prime seafront location.