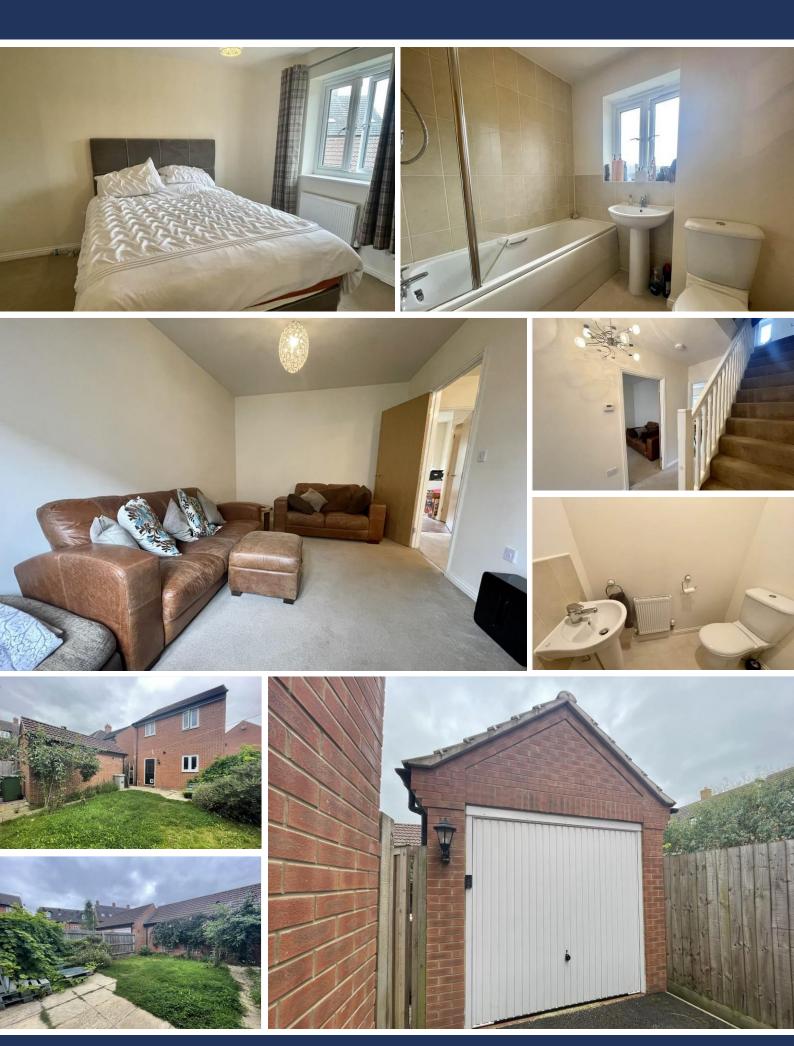

## Coleridge Way, Oakham LE15 6GA Offers Over £255,000

A detached family home situated in a sought-after area within walking distance to the picturesque market town, local school and train station

On entering the property, you enter the spacious hall way with stairs leading to the first-floor landing. Within this hallway there is a downstairs WC and further doorway through to the modern kitchen diner and living room. The well-appointed kitchen/diner has a range of integral appliances and doorway out to the rear garden with storage cupboard. From the first-floor landing there is a modern three piece bathroom, two very generous double bedrooms and a further good sized single bedroom.

Externally the rear garden is fully enclosed by timber fencing and is laid mainly to lawn with a small patio area, a detached single garage and parking for two cars. This property would make an ideal family home or investment purchase.