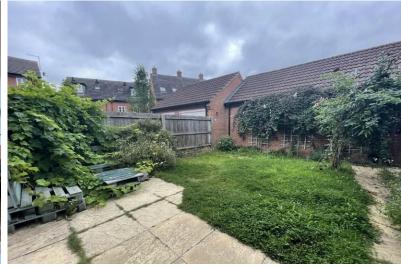

Externally the rear garden is fully enclosed by timber fencing and is laid mainly to lawn with a small patio area, a detached single garage and parking for two cars. This property would make an ideal family home or investment purchase.