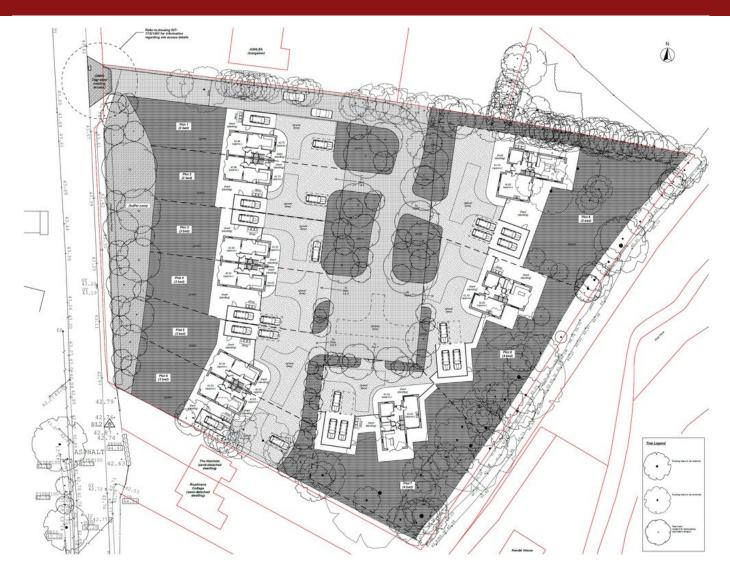

#### **Mere View**

The name of the development is derived from the future vision for the site. The developer has recently submitted altered plans to have all 9 dwellings situated around a central nature reserve, creating a wildlife and wild flower haven, subject to planning consent being obtained. The idea is that all plots will have a peaceful outlook over the mere enhancing the setting furthermore.

## **Schedule of Accommodation**

All areas shown are the approximate GIA's based on the consented plans.

| PLOT | DESCRIPTION          | SQ FT   | SQM   | PARKING        |
|------|----------------------|---------|-------|----------------|
| I    | 2 bed semi-detached  | 948.2   | 88.I  | Single Carport |
| 2    | 2 bed semi-detached  | 948.2   | 88. I | Single Carport |
| 3    | RESERVED             | 1,126.9 | 104.7 | Single Garage  |
| 4    | 3 bed semi-detached  | 1,126.9 | 104.7 | Single Garage  |
| 5    | 2 bed semi-detached  | 948.2   | 88. I | Single Carport |
| 6    | 2 bed semi-detached  | 948.2   | 88. I | Single Carport |
| 7    | 4 bed detached house | 1,383.1 | 128.5 | Double Garage  |
| 8    | 4 bed detached house | 1,383.1 | 128.5 | Double Garage  |
| 9    | 5 bed detached house | 1,996.7 | 185.5 | Double Garage  |