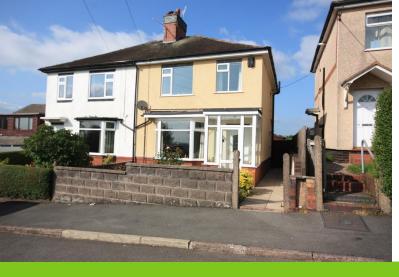

# 96 Harriseahead Lane

Harriseahead, ST7 4RB

- AN EXTENDED SEMI DET HOUSE
- WITHIN A SEMI RURAL LOCATION
- OPEN VIEWS TO REAR
- NO CHAIN

- HALL, BAY WINDOW LOUNGE
- EXTENDED KITCHEN/DINING ROOM
- THREE BEDROOMS \* BATHROOM
- UPVC D/G & GAS C/H

#### INTRO

Located within this semi rural location a well presented extended semi detached house with open countryside & far reaching views to the rear. No chain. This lovely home has to be viewed to be fully appreciated comprising, hallway, bay window lounge, extended kitchen/dining room, cloaks/w.c, three bedrooms, a family bathroom. UPVC double glazing & gas central heating from a modern combi boiler. Beautiful landscaped gardens to the front & rear. The property is within easy access to lots of amenities & good road links to neighbouring Kidsgrove, Biddulph & Congleton. Viewing imperative without delay!