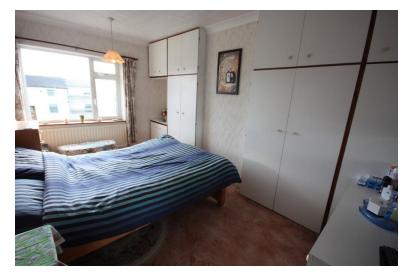

### BEDROOM ONE

14'  $8" \times 9' \times 11" (4.47m \times 3.02m)$  Window to the front elevation,with open views of the surrounding area. Fitted wardrobes. Radiator.

# BEDROOM TWO

9' 3" x 8' 10" (2.82m x 2.69m) Window to the rear elevation, views over adjacent fields towards Mow Cop Castle. Fitted wardrobes. Radiator.

#### BEDROOM THREE

 $9' 11" \times 7' (3.02m \times 2.13m)$  Window to the front elevation. Over stairs store. Radiator.