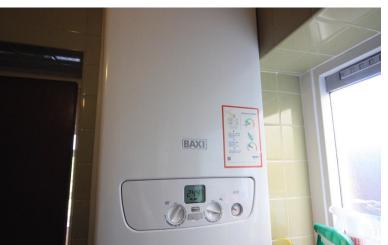

### CLO AKROOM/W.C

Two windows to the side elevation. Low level W.C. Fully tiled walls. Baxi combi gas central heating boiler.