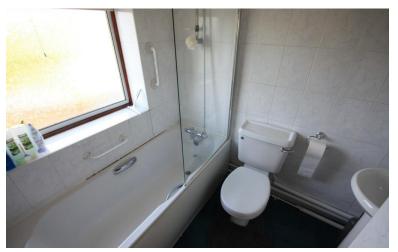

# **BATHROOM**

6' 7" x 6' 3" (2.01m x 1.91m) Window to the rear elevation. Comprising panelled bath with over bath shower. Low level W.C, wash hand basin. Radiator. Fully tiled walls.