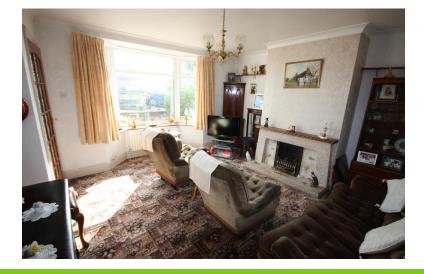

#### LOUNGE

13' 11" x 13' 4" (4.24m x 4.06m) Bay window to the front elevation. Fireplace with gas fire. Coving to the ceiling. Stairs to the first floor. Radiator.