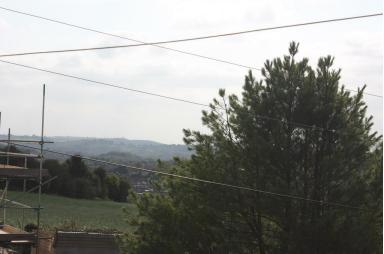

# BEDROOM TWO

9' 3" x 8' 10" (2.82m x 2.69m) Window to the rear elevation, views over adjacent fields towards Mow Cop Castle. Fitted wardrobes. Radiator.

# REAR GARDEN

With far reaching views toward Mow Cop and the Cheshire plain. Laid to lawn with shrub borders.