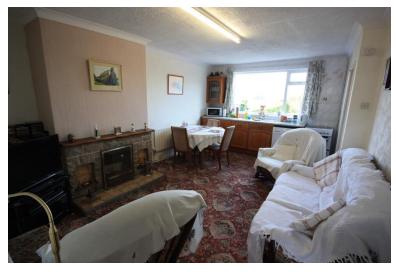

# KITCHEN/DINER

17' x 11' 10" (5.18m x 3.61m) Window to the rear elevation, affording far reaching views towards Mow Cop and surrounding countryside. The extended area comprises a range of wall and base units, inset sink unit, worksurface over. Open fire. Understairs store. Radiator.