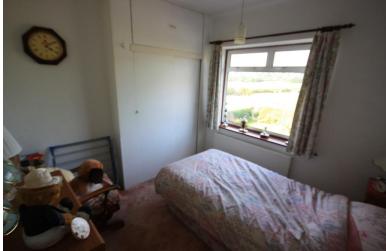

### BEDROOM ONE

14'  $8" \times 9' \times 11" (4.47m \times 3.02m)$  Window to the front elevation,with open views of the surrounding area. Fitted wardrobes. Radiator.

# BEDROOM TWO

9' 3" x 8' 10" (2.82m x 2.69m) Window to the rear elevation, views over adjacent fields towards Mow Cop Castle. Fitted wardrobes. Radiator.

#### BEDROOM THREE

 $9' 11" \times 7' (3.02m \times 2.13m)$  Window to the front elevation. Over stairs store. Radiator.