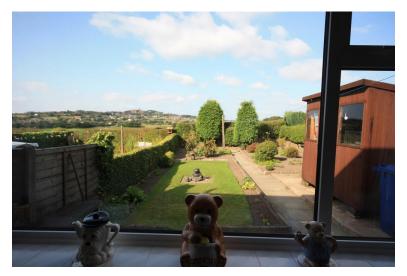

#### **FRONT**

Landscaped garden. Pathway leads alongside the house to:

# REAR GARDEN

With far reaching views toward Mow Cop and the Cheshire plain. Laid to lawn with shrub borders.