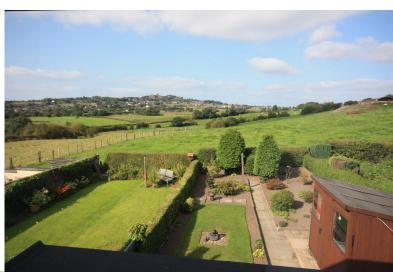

# KITCHEN/DINER

17' x 11' 10" (5.18m x 3.61m) Window to the rear elevation, affording far reaching views towards Mow Cop and surrounding countryside. The extended area comprises a range of wall and base units, inset sink unit, worksurface over. Open fire. Understairs store. Radiator.

# BEDROOM TWO

9' 3" x 8' 10" (2.82m x 2.69m) Window to the rear elevation, views over adjacent fields towards Mow Cop Castle. Fitted wardrobes. Radiator.

# REAR GARDEN

With far reaching views toward Mow Cop and the Cheshire plain. Laid to lawn with shrub borders.