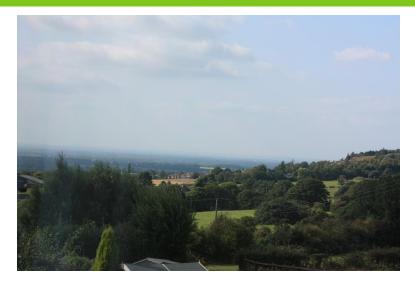

# KITCHEN/DINER

17' x 11' 10" (5.18m x 3.61m) Window to the rear elevation, affording far reaching views towards Mow Cop and surrounding countryside. The extended area comprises a range of wall and base units, inset sink unit, worksurface over. Open fire. Understairs store. Radiator.

# REAR GARDEN

With far reaching views toward Mow Cop and the Cheshire plain. Laid to lawn with shrub borders.