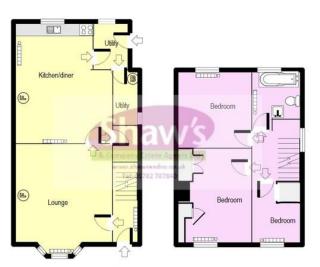

# **ENTRANCE PORCH**

A fully UPVC double glazed entrance porch.

#### **ENTRANCE HALL**

Entered through a UPVC door. Staircase to the first floor.

#### LOUNGE

13' 11" x 13' 4" (4.24m x 4.06m) Bay window to the front elevation. Fireplace with gas fire. Coving to the ceiling. Stairs to the first floor. Radiator.

# KITCHEN/DINER

17' x 11' 10" (5.18m x 3.61m) Window to the rear elevation, affording far reaching views towards Mow Cop and surrounding countryside. The extended area comprises a range of wall and base units, inset sink unit, worksurface over. Open fire. Understairs store. Radiator.

## **REAR HALL**

UPVC side access door. Tiled walls. Door to:

### CLO AKROOM/W.C

Two windows to the side elevation. Low level W.C. Fully tiled walls. Baxi combi gas central heating boiler.

## FIRST FLOOR LANDING

Window to the side elevation. Doors to:

### BEDROOM ONE

14'  $8" \times 9' \times 11" (4.47m \times 3.02m)$  Window to the front elevation,with open views of the surrounding area. Fitted wardrobes. Radiator.

# BEDROOM TWO

9' 3" x 8' 10" (2.82m x 2.69m) Window to the rear elevation, views over adjacent fields towards Mow Cop Castle. Fitted wardrobes. Radiator.

#### BEDROOM THREE

 $9' 11" \times 7' (3.02m \times 2.13m)$  Window to the front elevation. Over stairs store. Radiator.

# **BATHROOM**

6' 7" x 6' 3" (2.01m x 1.91m) Window to the rear elevation. Comprising panelled bath with over bath shower. Low level W.C, wash hand basin. Radiator. Fully tiled walls.

LOCAL AUTHORITY

Newcastle Borough Council.

EPC RATING (PDF available online)
Current: Potential:

Whilst every attempt has been made to ensure the accuracy of the floor plan contained here, measurements of doors, windows, rooms and any other items are approximate and no responsibility is taken for any error, omission, or mis-statement and the floor plan is an illustration only as a guide.