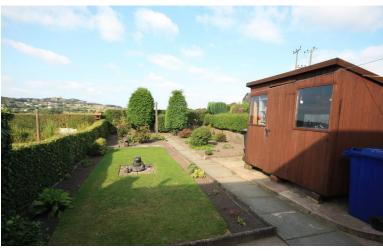

# REAR GARDEN

With far reaching views toward Mow Cop and the Cheshire plain. Laid to lawn with shrub borders.