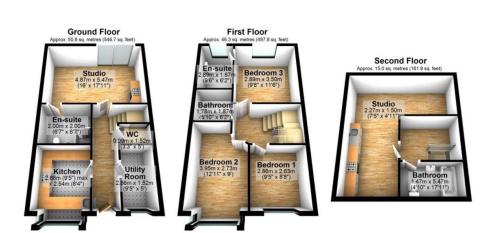

Total area: approx. 112.1 sq. metres (1206.4 sq. feet) or plans are intended to give a general indication of the proposed system only. All images and dimensions are not intended to form part any contract warranty. Plan produced using PlanUp.