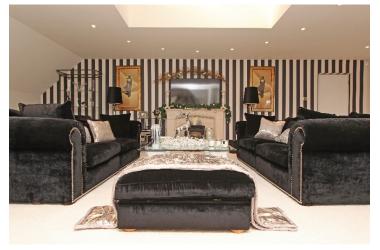

Key operated Lift direct to the apartment

Vestibule | Reception Hall | Cloakroom

Magnificent Drawing-Dining Room with Sun Terrace

Luxury Kitchen-Breakfast Room | Utility Room

3 fitted Bedroom suites with Bath/Shower Rooms

Prestigious Location | Freehold owned by the residents | Automated Gates and Video-entry operated communal door | Lift straight into the apartment | Sun Terrace with Consent to extend | Gas Central Heating and Double Glazing | Pressurised Hot Water system | Polished stone fireplace with stove | Integrated Kitchen in taupe and granite | Garage with automated door