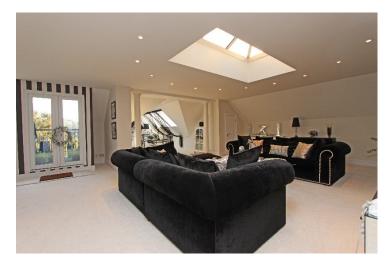

Key operated Lift direct to the apartment

Vestibule | Reception Hall | Cloakroom

Magnificent Drawing-Dining Room with Sun Terrace

Luxury Kitchen-Breakfast Room | Utility Room

3 fitted Bedroom suites with Bath/Shower Rooms

Garage and Parking | Communal Gardens

Offers in excess of £1million

A superb penthouse spanning the top floor of this attractive apartment block. Our Client's property is one of just 2 penthouses in this gated development of 16 apartments that was built by Whiteoak around 1996 and more recently, Planning Consent has been obtained (ref. 17/01886/F) for extension to the sun terrace. A luxurious finish is evident throughout and viewing is recommended.