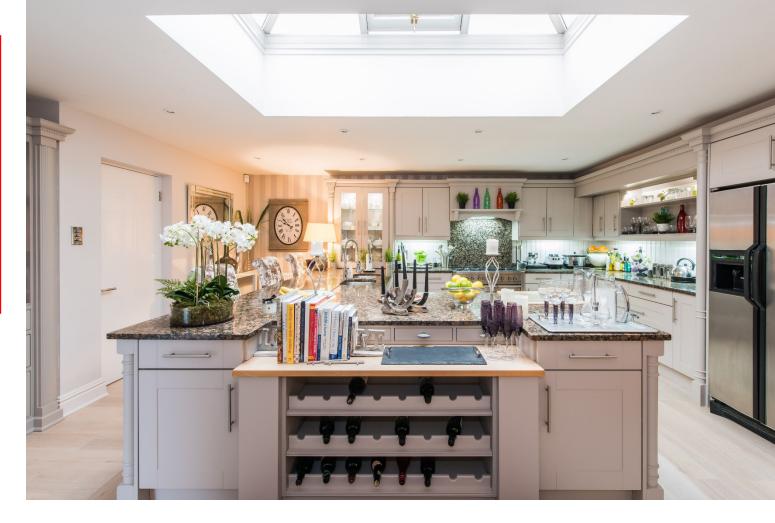

Key operated Lift direct to the apartment

Vestibule | Reception Hall | Cloakroom

Magnificent Drawing-Dining Room with Sun Terrace

Luxury Kitchen-Breakfast Room | Utility Room

3 fitted Bedroom suites with Bath/Shower Rooms

Prestigious Location | Freehold owned by the residents | Automated Gates and Video-entry operated communal door | Lift straight into the apartment | Sun Terrace with Consent to extend | Gas Central Heating and Double Glazing | Pressurised Hot Water system | Polished stone fireplace with stove | Integrated Kitchen in taupe and granite | Garage with automated door