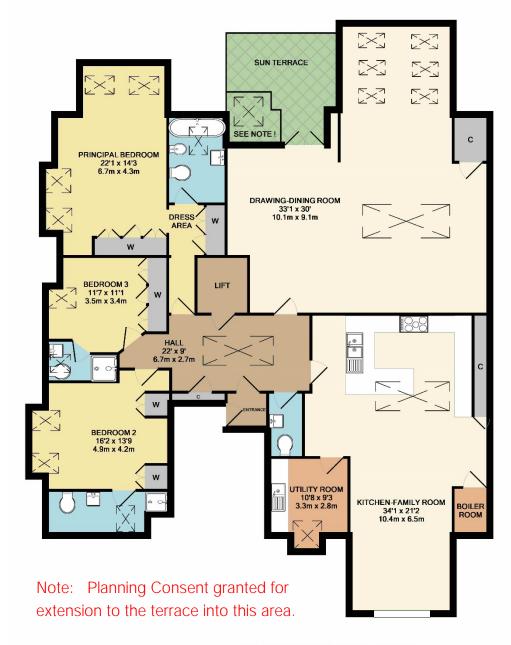

Key operated Lift direct to the apartment

Vestibule | Reception Hall | Cloakroom

Magnificent Drawing-Dining Room with Sun Terrace

Luxury Kitchen-Breakfast Room | Utility Room

3 fitted Bedroom suites with Bath/Shower Rooms

Garage and Parking | Communal Gardens

Offers in excess of £1million

A superb penthouse spanning the top floor of this attractive apartment block. Our Client's property is one of just 2 penthouses in this gated development of 16 apartments that was built by Whiteoak around 1996 and more recently, Planning Consent has been obtained (ref. 17/01886/F) for extension to the sun terrace. A luxurious finish is evident throughout and viewing is recommended.

TOTAL APPROX. FLOOR AREA 2530 SQ.FT. (235.0 SQ.M.)

Viewing Please call us to arrange a viewing appointment 1 Waterhouse Lane Kingswood 01737 360000 2 High Street Banstead 01737 363333 Residential Lettings All Areas 01737 370700