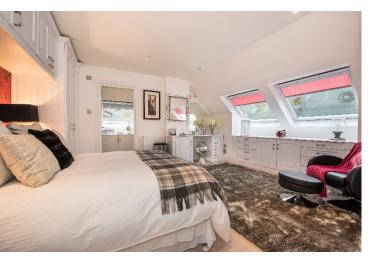

Key operated Lift direct to the apartment

Vestibule | Reception Hall | Cloakroom

Magnificent Drawing-Dining Room with Sun Terrace

Luxury Kitchen-Breakfast Room | Utility Room

3 fitted Bedroom suites with Bath/Shower Rooms

Prestigious Location | Freehold owned by the residents | Automated Gates and Video-entry operated communal door | Lift straight into the apartment | Sun Terrace with Consent to extend | Gas Central Heating and Double Glazing | Pressurised Hot Water system | Polished stone fireplace with stove | Integrated Kitchen in taupe and granite | Garage with automated door