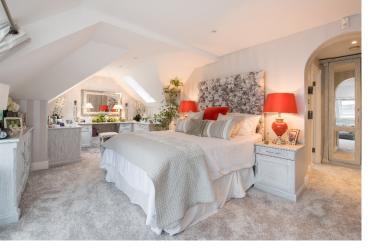

Key operated Lift direct to the apartment

Vestibule | Reception Hall | Cloakroom

Magnificent Drawing-Dining Room with Sun Terrace

Luxury Kitchen-Breakfast Room | Utility Room

3 fitted Bedroom suites with Bath/Shower Rooms

Prestigious Location | Freehold owned by the residents | Automated Gates and Video-entry operated communal door | Lift straight into the apartment | Sun Terrace with Consent to extend | Gas Central Heating and Double Glazing | Pressurised Hot Water system | Polished stone fireplace with stove | Integrated Kitchen in taupe and granite | Garage with automated door