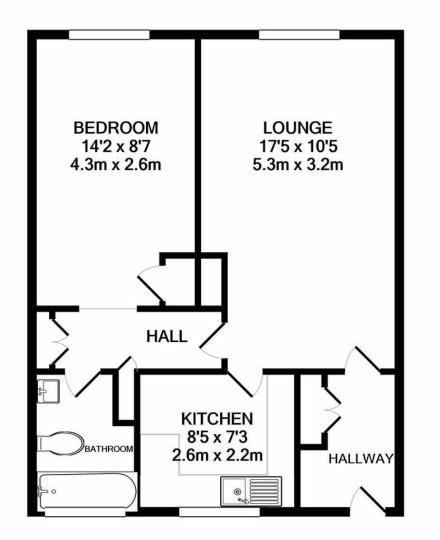

# Description

Approximate Room Sizes **ENTRANCE HALL** Entrance door leads into the entrance hall, door into sitting room.

SITTING ROOM 17' 5" x 10' 5" (5.31m x **3.18m)** Double glazed window, door to kitchen and inner hall.

KITCHEN 8' 5" x 7' 3" (2.57m x 2.21m) Double glazed window, matching wall and base level units with working surfaces over and space for white goods.

**INNER HALL** Doors off to bedroom and bathroom.

**BATHROOM** Double glazed window, panelled

bath with shower attachment over, wash hand basin, low level wc.

BEDROOM 14' 2" x 8' 7" (4.32m x 2.62m) Double glazed window, door to cupboard.

**OUTSIDE** The property is approached by a communal staircase and hall. Private door into entrance hall.

The property benefits from the use of communal garden space and parking.

Private outside store comes with the property.

Whilst every attempt has been made to ensure the accuracy of the floor plan contained here, measurements of doors, windows, rooms and any other items are approximate and no responsibility is taken for any error, omission, or mis-statement. This plan is for illustrative purposes only and should be used as such by any prospective purchaser. The services, systems and appliances shown have not been tested and no guarantee as to their operability or efficiency can be given Made with Metropix ©2021