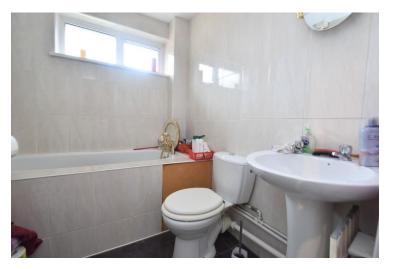

KITCHEN 8' 5" x 7' 3" (2.57m x 2.21m) Double glazed window, matching wall and base level units with working surfaces over and space for white goods.

**INNER HALL** Doors off to bedroom and bathroom.

**BATHROOM** Double glazed window, panelled

bath with shower attachment over, wash hand basin, low level wc.

BEDROOM 14' 2" x 8' 7" (4.32m x 2.62m) Double glazed window, door to cupboard.

**OUTSIDE** The property is approached by a communal staircase and hall. Private door into entrance hall.