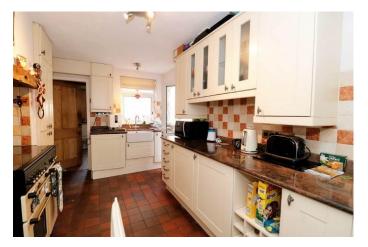

To the front is a cosy lounge with tiled flooring and feature brick built fireplace together with a brick facing wall. A door opens into the adjoining dining kitchen that is superbly fitted with a range of shaker style base and wall mounted cabinets with high gloss complementary marble effect counter tops with inset under counter Belfast style sink with mixer tap. There is a feature chimney breast recess with space for a Range style cooker, tiled floor and ample space for a dining table.