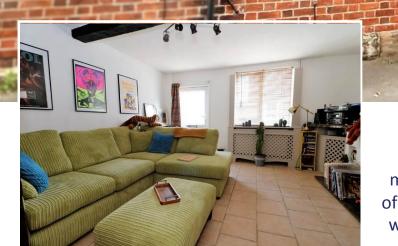

To the front is a cosy lounge with tiled flooring and feature brick built fireplace together with a brick facing wall. A door opens into the adjoining dining kitchen that is superbly fitted with a range of shaker style base and wall mounted cabinets with high gloss complementary marble effect counter tops with inset under counter Belfast style sink with mixer tap. There is a feature chimney breast recess with space for a Range style cooker, tiled floor and ample space for a dining table.

From the kitchen a winding staircase leads you to the impressive first floor landing which is ideal as a library or home office area, perfect for those working from home. From here there is access to a fully boarded attic roof space with drop down ladder, this space could be utilised as an additional useful storage room. The master bedroom has built in wardrobes and a focal point Victorian style fireplace whilst bedroom two has a comprehensive range of built in bedroom furniture and overlooks the rear garden.