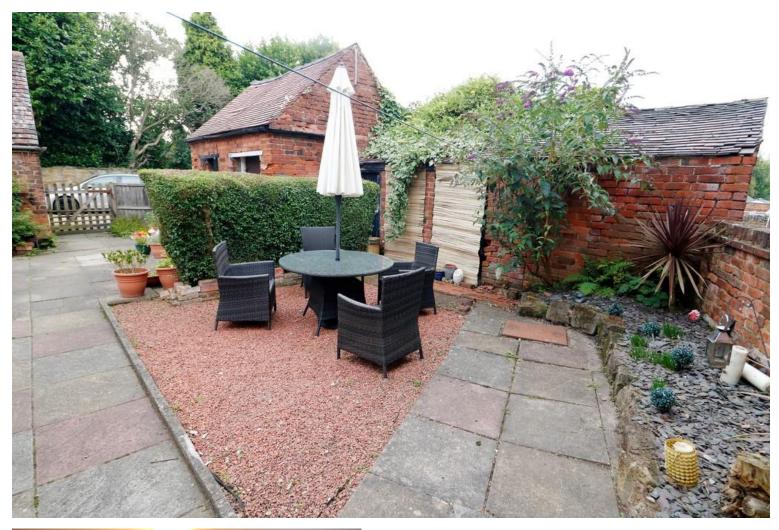

Outside the property fronts directly onto Wood Street with on street parking. From the front a shared side pedestrian access leads through to the open plan courtyard style gardens for this small row of terraced cottages. It is low maintenance with a gravelled area ideal for outdoor entertaining and has a raised flower bed and useful brick built utility store.