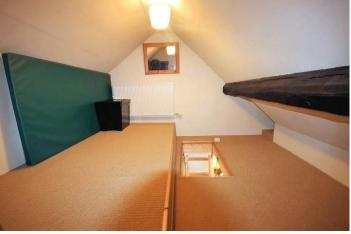

From the kitchen a winding staircase leads you to the impressive first floor landing which is ideal as a library or home office area, perfect for those working from home. From here there is access to a fully boarded attic roof space with drop down ladder, this space could be utilised as an additional useful storage room. The master bedroom has built in wardrobes and a focal point Victorian style fireplace whilst bedroom two has a comprehensive range of built in bedroom furniture and overlooks the rear garden.