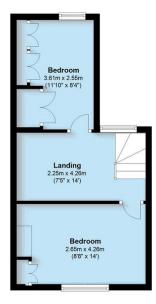

From the kitchen a winding staircase leads you to the impressive first floor landing which is ideal as a library or home office area, perfect for those working from home. From here there is access to a fully boarded attic roof space with drop down ladder, this space could be utilised as an additional useful storage room. The master bedroom has built in wardrobes and a focal point Victorian style fireplace whilst bedroom two has a comprehensive range of built in bedroom furniture and overlooks the rear garden.

Ground Floor

First Floor

Agents' Notes These particulars do not constitute an offer or a contract neither do they form part of an offer or contract. The vendor does not make or give and Messrs. John German nor any person employed has any authority to make or give any representation or warranty, written or orall, in relation to this property. Whist we endeavour to make our slaes details accurate and reliable, if there is any point which is of particular importance to you, please ontact the office and we will be pleased to thek the information for you, particularly if contemplating traveling some distance to view the property. None of the services or appliances to the property have been tested and any prospective purchasers should satisfy themselves as to their adequacy prior to committing themselves to purchase.