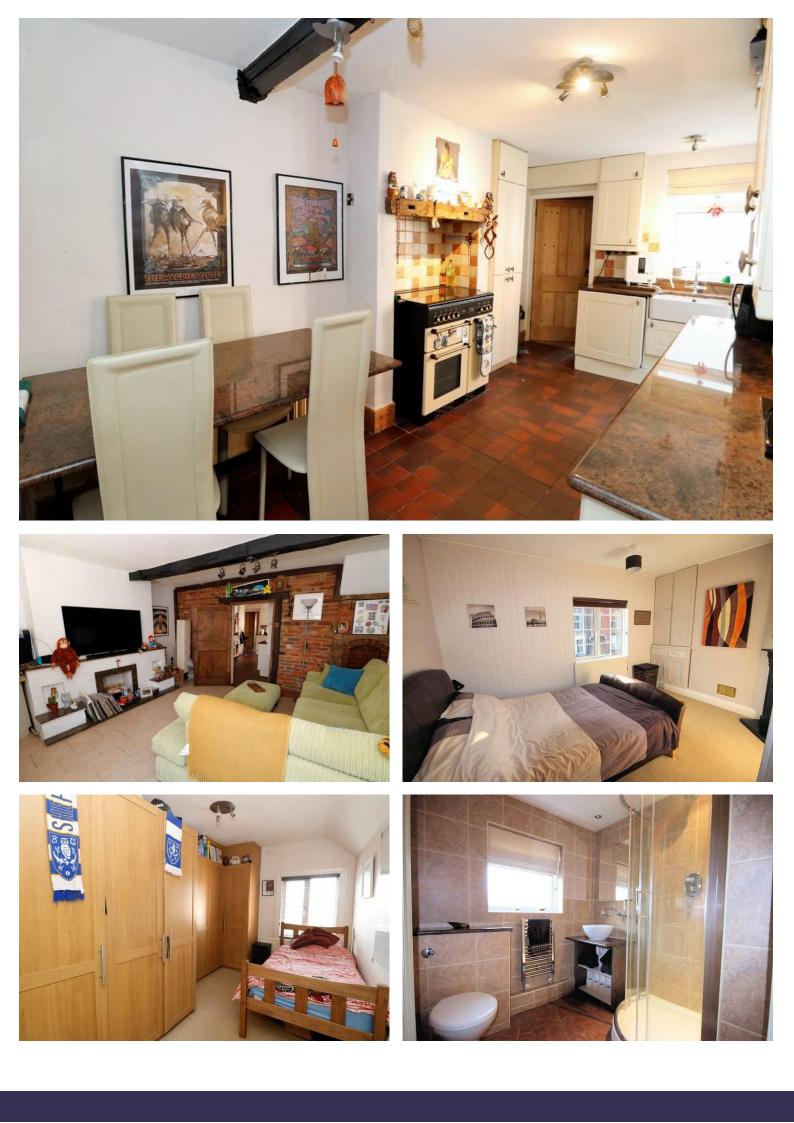

To the front is a cosy lounge with tiled flooring and feature brick built fireplace together with a brick facing wall. A door opens into the adjoining dining kitchen that is superbly fitted with a range of shaker style base and wall mounted cabinets with high gloss complementary marble effect counter tops with inset under counter Belfast style sink with mixer tap. There is a feature chimney breast recess with space for a Range style cooker, tiled floor and ample space for a dining table.

Access from the kitchen leads to the extended luxury shower room which has a stylish white three-piece suite comprising corner tiled shower enclosure, wash hand basin with feature wall mounted taps and cabinet under, low level WC and chrome style ladder radiator.

From the kitchen a winding staircase leads you to the impressive first floor landing which is ideal as a library or home office area, perfect for those working from home. From here there is access to a fully boarded attic roof space with drop down ladder, this space could be utilised as an additional useful storage room. The master bedroom has built in wardrobes and a focal point Victorian style fireplace whilst bedroom two has a comprehensive range of built in bedroom furniture and overlooks the rear garden.