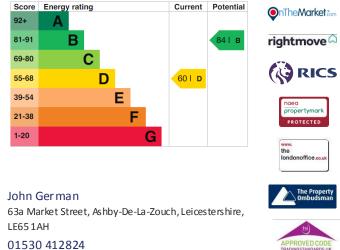

their adequacy prior to committing themselves to purchase.

## Referral Fees

Mortgage Services - We routinely refer all clients to APR Money Limited. It is your decision whether you choose to deal with APR Money Limited. In making that decision, you should know that we receive on average £60 per referral from APR More relief. Money Limited

Money Limited.
Conveyancing Services - If we refer clients to recommended conveyancers, it is your decision whether you choose to deal with this conveyancer. Inmaking that decision, you should know that wereceive on average £150 per referral.
Survey Services - If we refer clients to recommended surveyors, it is your decision whether you choose to deal with this surveyor. In making that decision, you should know that we receive up to £90 per referral.



ashbysales@johngerman.co.uk

Ashbourne | Ashby de la Zouch | Barton under Needwood Burton upon Trent | Derby | East Leake | Lichfield Loughborough | Stafford | Uttoxeter | The London Office

JohnGerman.co.uk Sales and Lettings Agent