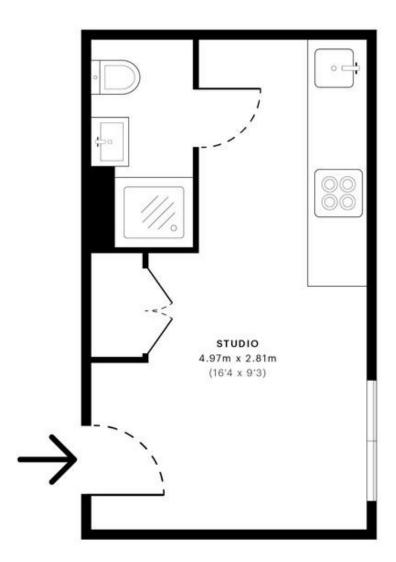

The Drive, London £925 pcm

Mile are pleased to offer this studio to rent. The property has been BRAND NEWLY REFURBISHED, is modern and spacious and bright. Also benefits from a share of a HUGE GARDEN. Located in a highly sought after location in Golders Green, only 5 min walk to Brent Cross Station and 10 min walk to Golders Green Station. ALL BILLS INCLUDED EXCEPT COUNCIL TAX. Available 11th July! EPC RATING D

- BRAND NEWLY REFURBISHED
- EPC RATING D
- Available 11th July
- MODERN
- Spacious

- LOCATED 5 8 MIN WALK TO STATION
- Close to Brent Cross Station
- Close to shops
- Close to Golders Green Station
- Share of HUGE GARDEN