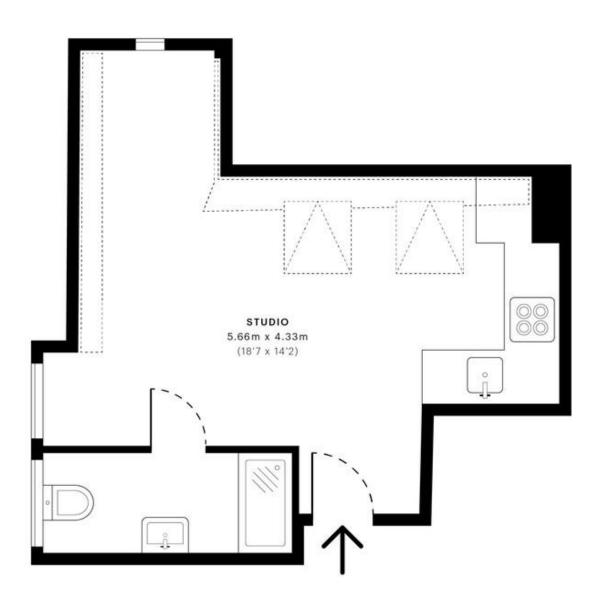

4

- Second Floor

NET INTERNAL AREA (NIA)
Excludes walls and external features
Includes washrooms, restricted head height
20.94 sqm / 225.40 sqft

RESTRICTED HEAD HEIGHT Limited use area under 1.5 m.

2.12 sqm / 22.82 sqft

Spec Verified floor plans are produced in accordance with

IPMS 38 RESIDENTIAL 21.55 sqm / 231.96 sqft

MONEY LAUNDERING REGULATIONS 2003: Intending purchasers will be asked to produce identification documentation at a later stage and we would ask for your co-operation in order that there will be no delay in agreeing the sale.