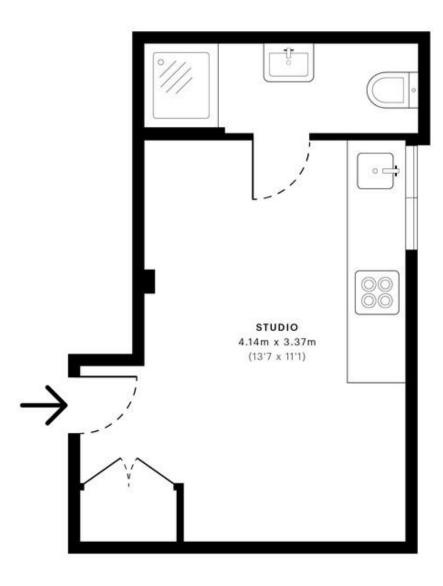

- Ground Floor

14.89 sqm / 160.27 sqft

0.00 sqm / 0.00 sqft

0.00 sqm / 0.00 sqft

Spec Verified floor plans are produced in accordance with

IPMS 38 RESIDENTIAL 15.18 sqm / 163.40 sqft.

MONEY LAUNDERING REGULATIONS 2003: Intending purchasers will be asked to produce identification documentation at a later stage and we would ask for your co-operation in order that there will be no delay in agreeing the sale. General: While we endeavour to make our sales particulars fair, accurate and reliable, they are only a general guide to the property and, accordingly, if there is any point which is of particular importance to you,