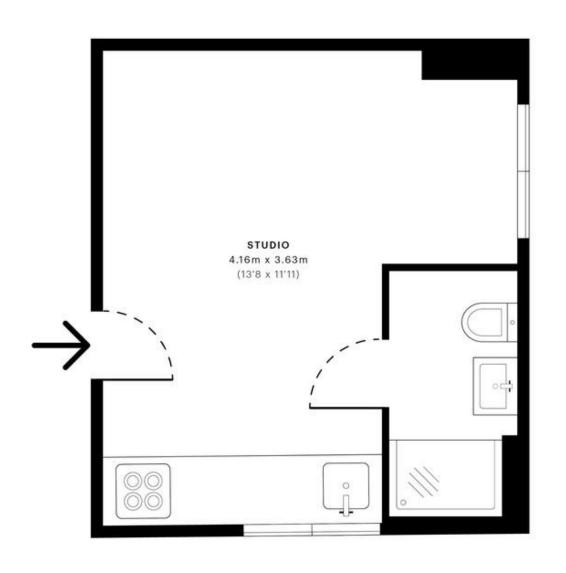

15.01 sqm / 161.57 sqft

- Ground Floor

Spec Verified floor plans are produced in accordance with

MONEY LAUNDERING REGULATIONS 2003: Intending purchasers will be asked to produce identification documentation at a later stage and we would ask for your co-operation in order that there will be no delay in agreeing the sale.