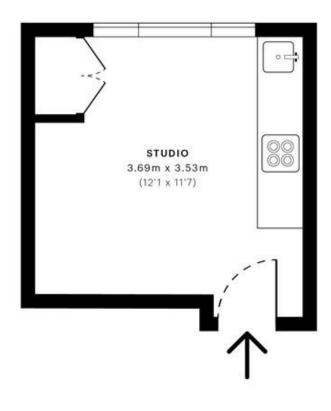

- BRAND NEWLY REFURBISHED
- EPC RATING D
- Available 14th July!
- MODERN
- Spacious

- LOCATED 5 8 MIN WALK TO STATION
- Close to Brent Cross Station
- Close to shops

12.28 sqm / 132.18 sqft

- First Floor