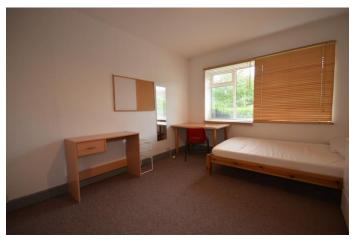

**BEDROOM 1** 13' 10" x 10' 11" (4.22 m x 3.33 m) Carpet to floor, radiator, light fitting, double glazed window to front.

**BEDROOM 2** 10' 1" x 10' 6" (3.07 m x 3.2 m) Carpet to floor, radiator, built in storage, light fitting, double glazed window to front.

**SHOWER ROOM 1** Vinyl to floor, tiles to wall, corner shower cubicle, extractor fan, light fitting, low level WC, hand wash basin.

**BEDROOM,3**  $13'11" \times 10'11" (4.24m \times 3.33m)$  Carpet to floor, light fitting, built in storage, radiator, double glazed window to front.

**BEDROOM 4** 8' 8" x 10' 2" (2.64 m x 3.1 m) Carpet to floor, light fitting, radiator, double glazed window to rear.

**BEDROOM 5** 10' 0"  $\times$  7' 3" (3.05 m  $\times$  2.21 m) Carpet to floor, light fitting, radiator, double glazed window to front, built in storage.

**BEDROOM 6** 9' 0" x 8' 2" (2.74 m x 2.49 m) Carpet to floor, light fitting, radiator, double glazed window to rear.

**BEDROOM 7** 9' 0"  $\times$  8' 6" (2.74 m  $\times$  2.59 m) Carpet to floor, light fitting, radiator, double glazed window to rear.