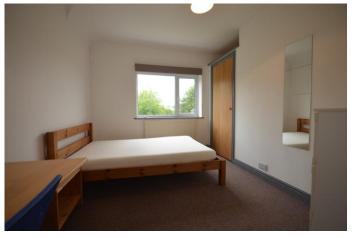

**BEDROOM 1** 13' 10" x 10' 11" (4.22 m x 3.33 m) Carpet to floor, radiator, light fitting, double glazed window to front.

**BEDROOM 2** 10' 1" x 10' 6" (3.07 m x 3.2 m) Carpet to floor, radiator, built in storage, light fitting, double glazed window to front.