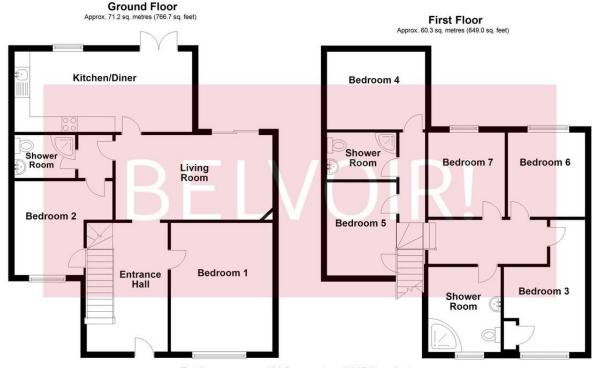

## BELVOIR! WENDIBURGH STREET, COVENTRY, CV4 8EX £429,995 FREEHOLD

CALLING ALL INVESTORS - Offered to the market is this large seven bedroom property which is perfect for student accommodation the property does also have a HMO licence.

With two double bedrooms to the ground floor along with a three-piece shower room. To the ground floor you will also find a good size living room with access onto the rear garden this is a perfect place for housemates to come to together and socialize.

This property does also benefit from a fully fitted shaker style kitchen with base and wall units with some integral appliances with ample amount of space for a dining room table also.

To the first floor there are five further bedrooms consisting of double and large single rooms all of which are serviced by a further two shower rooms.

Total area: approx. 131.5 sq. metres (1415.6 sq. feet)

We endeavour to make our sales particulars accurate and reliable, however, they do not constitute or form part of an offer or any contract and none is to be relied upon as statements of representation or fact. Any service, sysytem and appliances listed in this specification have not been tested by us and no guarantee as to their operating ability or efficiency is given. All measurements have been taken as a guide to prospective buyers only, and are not precise. If you require clarification or further information on any points, please contact us, especially if you are travelling some distance to view. Fixture and fittings other than those mentioned are to be agreed with the seller by separate negotiation.

Plan produced using PlanUp.