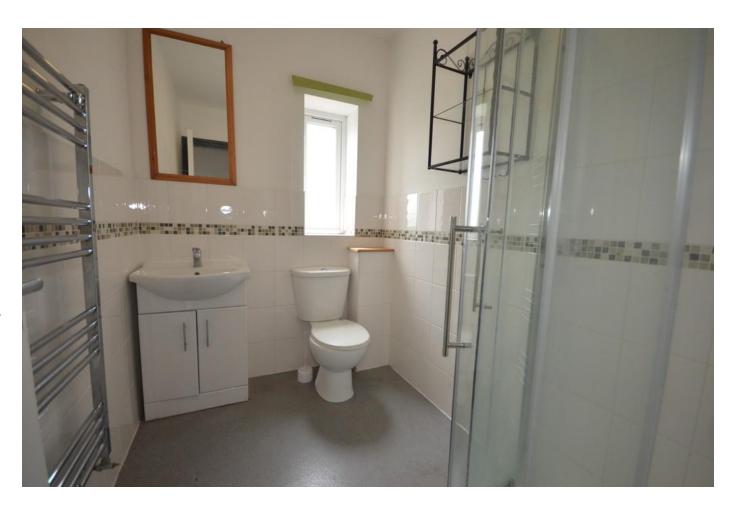

**SHOWER ROOM 1** Vinyl to floor, tiles to wall, corner shower cubicle, extractor fan, light fitting, low level WC, hand wash basin.

**BEDROOM,3**  $13'11" \times 10'11" (4.24m \times 3.33m)$  Carpet to floor, light fitting, built in storage, radiator, double glazed window to front.

**SHOWER ROOM 2** Vinyl to floor, tiles to wall, double glazed window to side, corner shower cubicle, hand wash basin, low level WC.

**SHOWER ROOM 3** Vinyl to floor, tiles to wall, double glazed window to front, corner shower cubicle, hand wash basin, low level WC.