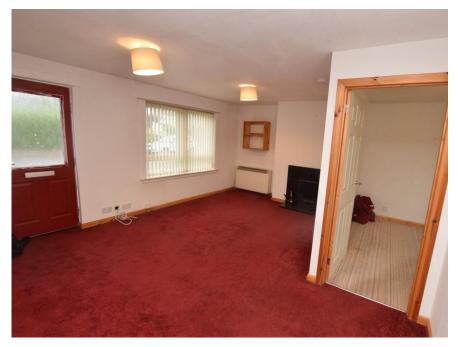

# Property summary

A rare opportunity to purchase this TWO BEDROOM SEMI DETACHED BUNGALOW situated within the desirable village of Bridge of Earn.

The property offers well-proportioned accommodation over one floor comprising bright lounge with front facing window and feature fireplace: modern kitchen with fitted wall and base units together with appliances and door to the rear garden: bathroom with white suite and shower over the bath and two double bedrooms, one with fitted mirrored wardrobes.

### Property Room Sizes

LOUNGE 14' 6" X 10' 5" (4.42 M X 3.18 M)

KITCHEN 12' 5" X 7' 4" (3.78M X 2.24M)

BEDROOM 11' 9" X 10' 2" (3.58M X 3.1M)

BEDROOM 10' 4" X 9' 1" (3.15M X 2.77M)

BATHROOM 6' 3" X 7' 4" (1.91M X 2.24M)