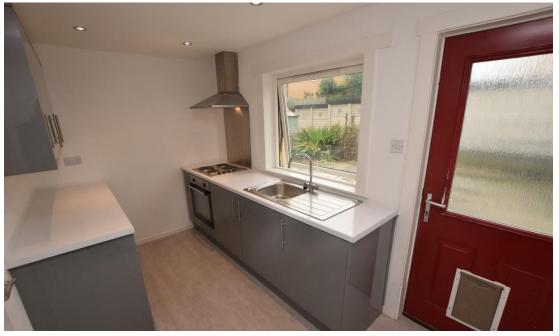

# Property summary

A rare opportunity to purchase this TWO BEDROOM SEMI DETACHED BUNGALOW situated within the desirable village of Bridge of Earn.

The property offers well-proportioned accommodation over one floor comprising bright lounge with front facing window and feature fireplace: modern kitchen with fitted wall and base units together with appliances and door to the rear garden: bathroom with white suite and shower over the bath and two double bedrooms, one with fitted mirrored wardrobes.

### Property Room Sizes

LOUNGE 14' 6" X 10' 5" (4.42 M X 3.18 M)

KITCHEN 12' 5" X 7' 4" (3.78M X 2.24M)

BEDROOM 11' 9" X 10' 2" (3.58M X 3.1M)

BEDROOM 10' 4" X 9' 1" (3.15M X 2.77M)

BATHROOM 6' 3" X 7' 4" (1.91M X 2.24M)