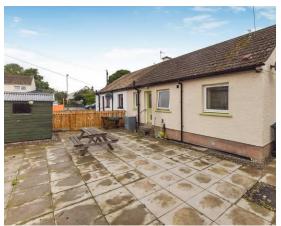

# Property summary

A rare opportunity to purchase this TWO BEDROOM SEMI DETACHED BUNGALOW situated within the desirable village of Bridge of Earn.

The property offers well-proportioned accommodation over one floor comprising bright lounge with front facing window and feature fireplace: modern kitchen with fitted wall and base units together with appliances and door to the rear garden: bathroom with white suite and shower over the bath and two double bedrooms, one with fitted mirrored wardrobes.

There is double glazing and electric heating throughout.

Externally there is an enclosed sunny garden to the rear which is paved for ease of maintenance and benefits from a timber shed for storage. Parking is available on street to the front.