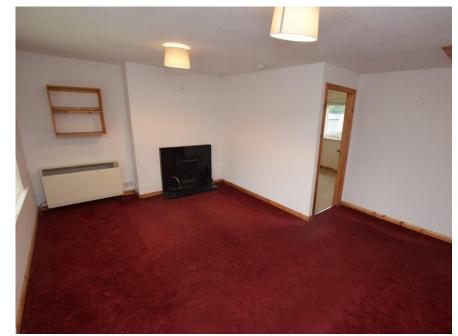

# Property summary

A rare opportunity to purchase this TWO BEDROOM SEMI DETACHED BUNGALOW situated within the desirable village of Bridge of Earn.

The property offers well-proportioned accommodation over one floor comprising bright lounge with front facing window and feature fireplace: modern kitchen with fitted wall and base units together with appliances and door to the rear garden: bathroom with white suite and shower over the bath and two double bedrooms, one with fitted mirrored wardrobes.

### Property Room Sizes

LOUNGE 14' 6" X 10' 5" (4.42 M X 3.18 M)

KITCHEN 12' 5" X 7' 4" (3.78M X 2.24M)

BEDROOM 11' 9" X 10' 2" (3.58M X 3.1M)

BEDROOM 10' 4" X 9' 1" (3.15M X 2.77M)

BATHROOM 6' 3" X 7' 4" (1.91M X 2.24M)