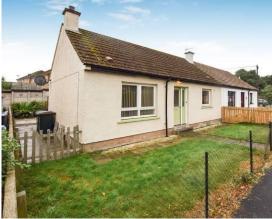

# Property summary

A rare opportunity to purchase this TWO BEDROOM SEMI DETACHED BUNGALOW situated within the desirable village of Bridge of Earn.

The property offers well-proportioned accommodation over one floor comprising bright lounge with front facing window and feature fireplace: modern kitchen with fitted wall and base units together with appliances and door to the rear garden: bathroom with white suite and shower over the bath and two double bedrooms, one with fitted mirrored wardrobes.

There is double glazing and electric heating throughout.

Externally there is an enclosed sunny garden to the rear which is paved for ease of maintenance and benefits from a timber shed for storage. Parking is available on street to the front.