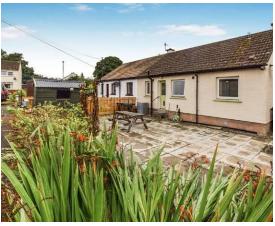

# Property summary

A rare opportunity to purchase this TWO BEDROOM SEMI DETACHED BUNGALOW situated within the desirable village of Bridge of Earn.

The property offers well-proportioned accommodation over one floor comprising bright lounge with front facing window and feature fireplace: modern kitchen with fitted wall and base units together with appliances and door to the rear garden: bathroom with white suite and shower over the bath and two double bedrooms, one with fitted mirrored wardrobes.

There is double glazing and electric heating throughout.

Externally there is an enclosed sunny garden to the rear which is paved for ease of maintenance and benefits from a timber shed for storage. Parking is available on street to the front.