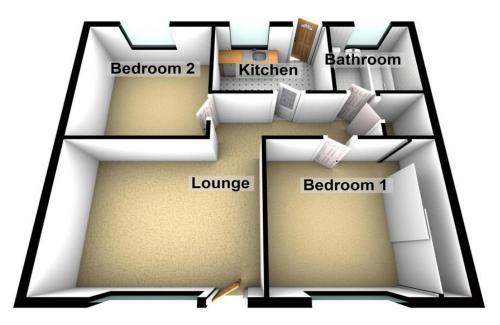

### Floorplans

### Property Room Sizes

LOUNGE 14' 6" X 10' 5" (4.42 M X 3.18 M)

KITCHEN 12' 5" X 7' 4" (3.78M X 2.24M)

BEDROOM 11' 9" X 10' 2" (3.58M X 3.1M)

BEDROOM 10' 4" X 9' 1" (3.15M X 2.77M)

BATHROOM 6' 3" X 7' 4" (1.91M X 2.24M)