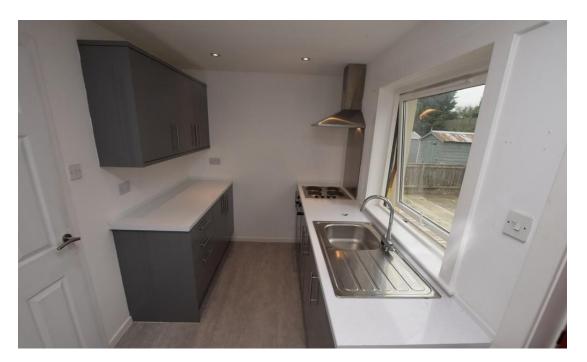

# Property summary

A rare opportunity to purchase this TWO BEDROOM SEMI DETACHED BUNGALOW situated within the desirable village of Bridge of Earn.

The property offers well-proportioned accommodation over one floor comprising bright lounge with front facing window and feature fireplace: modern kitchen with fitted wall and base units together with appliances and door to the rear garden: bathroom with white suite and shower over the bath and two double bedrooms, one with fitted mirrored wardrobes.

There is double glazing and electric heating throughout.

Externally there is an enclosed sunny garden to the rear which is paved for ease of maintenance and benefits from a timber shed for storage. Parking is available on street to the front.