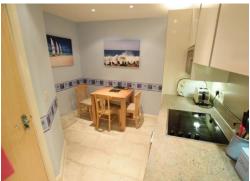

## **Description:**

EAST CLIFF:A modern contemporary FIRST FLOOR UNFURNISHED APARTMENT in smart development close to the cliff top, 2 DOUBLE BEDROOMS, Main bedroom with built in wardrobes and en-suite shower room, family bathroom, spacious living room with french doors to Juliet balcony, good size kitchen/diner with integrated appliances, plenty of room for a table and chairs. DOUBLE GLAZING, ALLOCATED PARKING, FULLY MANAGED.