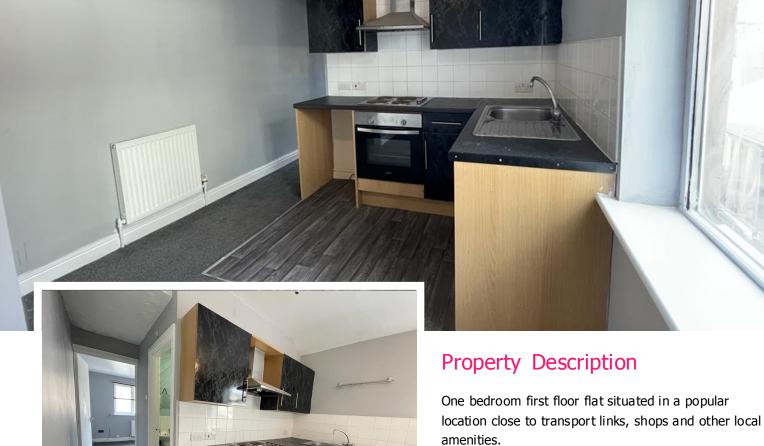

## **29 North Albert Street** Fleetwood, FY7 6AJ

- 1 BEDROOM FLAT
- DOUBLE GLAZED
- GAS CENTRAL HEATING
- POPULAR LOCATION

**£370 pcm** EPC Rating '60'

Accommodation comprising lounge open to kitchen, shower room and double bedroom. The property benefits from gas central heating and double glazing.