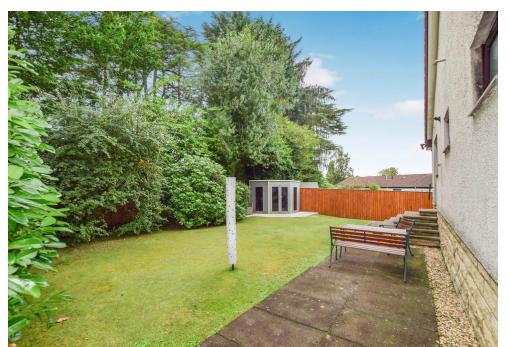

The rear garden offers privacy through mature shrubbery and trees and is ideal for hosting and relaxing in the summer months with separate patio areas for outdoor dining and additionally a summer house. All the windows are double glazed and there is gas central heating.