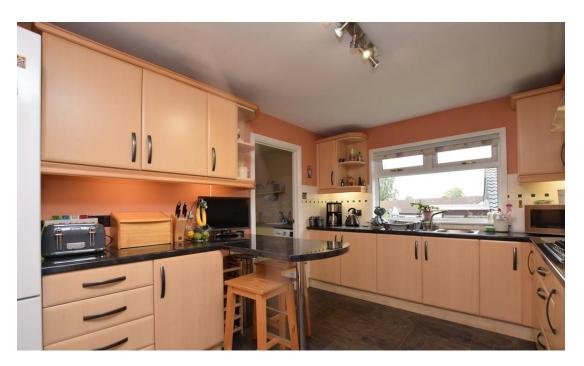

# Property Summary

Next Home are delighted to bring to the market this 3 bedroom detached bungalow to the Auchterarder residential sales market.

The property sits on an impressive plot that offers privacy to the rear with spacious accommodation set over one level comprising: Entrance hall that effortlessly leads to an impressive dining hall, spacious lounge, breakfasting kitchen, utility room, 3 double bedrooms with storage with bedroom 1 having a walk-in wardrobe and a 4 piece en-suite and a family bathroom. There is parking provided for multiple cars via two separate monobloc driveways, one of which leads to a single garage.

#### Property Room sizes

HALL

LOUNGE

14' x 12' 6" (4.27m x 3.81m)

**DINING HALL** 

18' x 10' 9" (5.49m x 3.28m)

KITCHEN/BREAKFAST ROOM

12' x 8' 9" (3.66m x 2.67m)