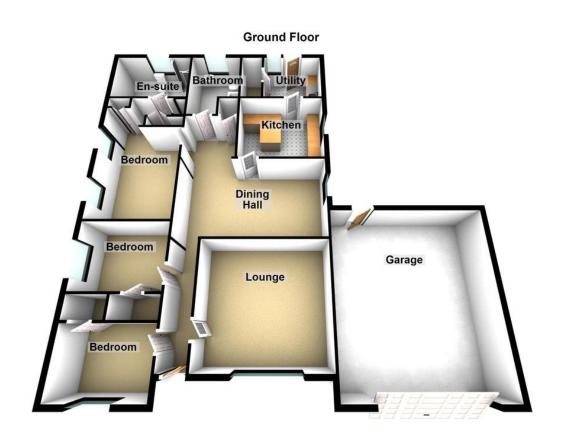

## Floorplans

#### Property Room sizes

HALL

LOUNGE

14' x 12' 6" (4.27m x 3.81m)

**DINING HALL** 

18' x 10' 9" (5.49m x 3.28m)

KITCHEN/BREAKFAST ROOM

12' x 8' 9" (3.66m x 2.67m)

UTILITY ROOM

10' x 6' 5" (3.05m x 1.96m)

BEDROOM

14' x 11' 4" (4.27m x 3.45m)

**ENSUITE** 

11' x 5' 8" (3.35m x 1.73m)

**BEDROOM** 

11'3" x 9' 4" (3.43m x 2.84m)

**BEDROOM** 

11' 9" x 9' 4" (3.58m x 2.84m)

**BATHROOM** 

11'6" x 4'8" (3.51m x 1.42m)

PLEASE NOTE: These particulars whilst believed to be accurate are set out as a general outline only for guidance and do not constitute any part of an offer or contract intending, purchasers should not rely on them as statements or representations of fact, but must satisfy themselves by inspection or otherwise as to their accuracy. No person in this firm's employment has the authority to make or give representation or warranty in respect of the property. All roomsizes are approximate and for general guidance only. They cannot be relied upon for fitting carpets, fumiture etc.