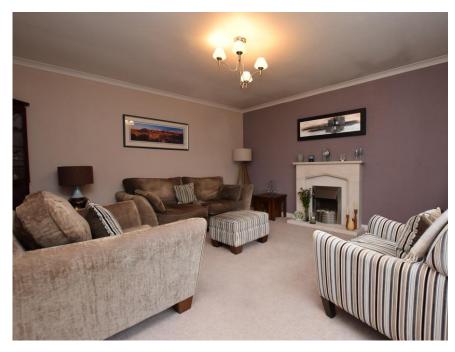

# Property Summary

Next Home are delighted to bring to the market this 3 bedroom detached bungalow to the Auchterarder residential sales market.

The property sits on an impressive plot that offers privacy to the rear with spacious accommodation set over one level comprising: Entrance hall that effortlessly leads to an impressive dining hall, spacious lounge, breakfasting kitchen, utility room, 3 double bedrooms with storage with bedroom 1 having a walk-in wardrobe and a 4 piece en-suite and a family bathroom. There is parking provided for multiple cars via two separate monobloc driveways, one of which leads to a single garage.

#### Property Room sizes

HALL

LOUNGE

14' x 12' 6" (4.27m x 3.81m)

**DINING HALL** 

18' x 10' 9" (5.49m x 3.28m)

KITCHEN/BREAKFAST ROOM

12' x 8' 9" (3.66m x 2.67m)