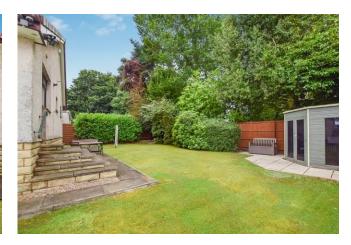

The rear garden offers privacy through mature shrubbery and trees and is ideal for hosting and relaxing in the summer months with separate patio areas for outdoor dining and additionally a summer house. All the windows are double glazed and there is gas central heating.