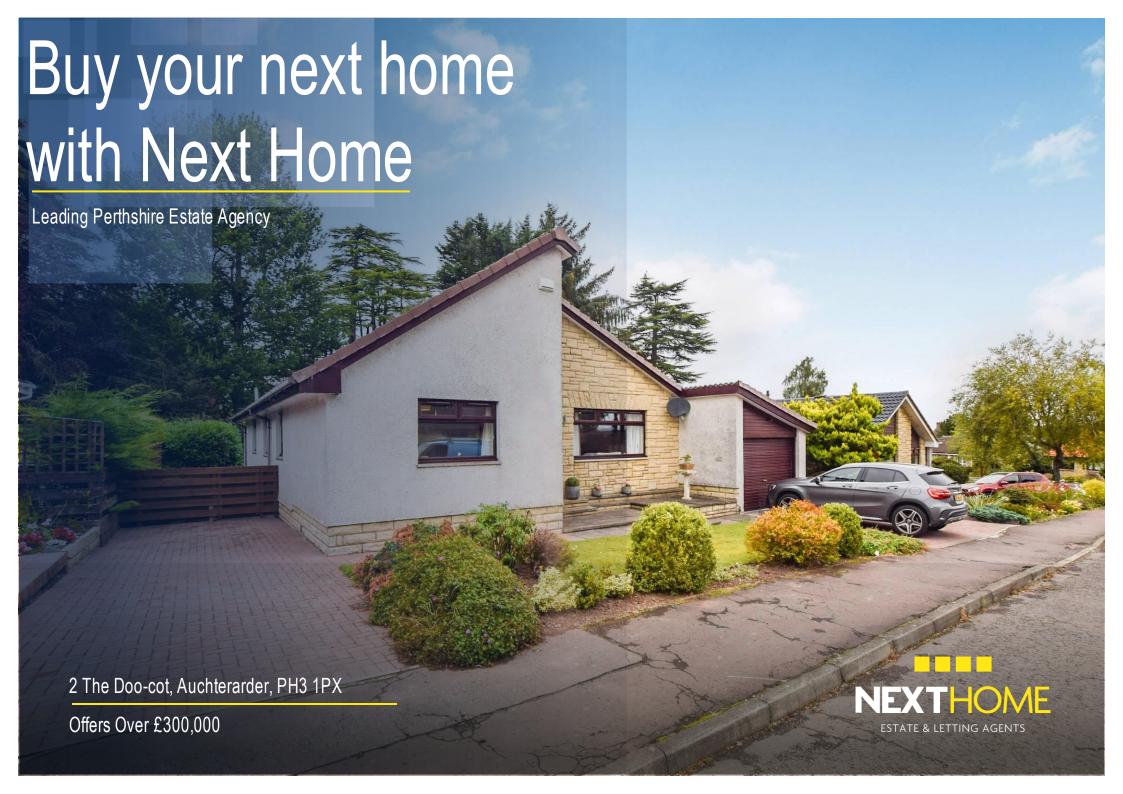

# Property Summary

Next Home are delighted to bring to the market this 3 bedroom detached bungalow to the Auchterarder residential sales market.

The property sits on an impressive plot that offers privacy to the rear with spacious accommodation set over one level comprising: Entrance hall that effortlessly leads to an impressive dining hall, spacious lounge, breakfasting kitchen, utility room, 3 double bedrooms with storage with bedroom 1 having a walk-in wardrobe and a 4 piece en-suite and a family bathroom. There is parking provided for multiple cars via two separate monobloc driveways, one of which leads to a single garage.

The rear garden offers privacy through mature shrubbery and trees and is ideal for hosting and relaxing in the summer months with separate patio areas for outdoor dining and additionally a summer house. All the windows are double glazed and there is gas central heating.

### Key property features

- ✓ Popular residential area
- ✓ Excellent plot size
- **У** Lovely dining hall
- **♥** Good storage
- **∀** Private garden
- ✓ 3 double bedrooms
- **❤** En-suite
- **♥** Close to local amenities
- **♥** Good schooling nearby
- **৺** Bungalow