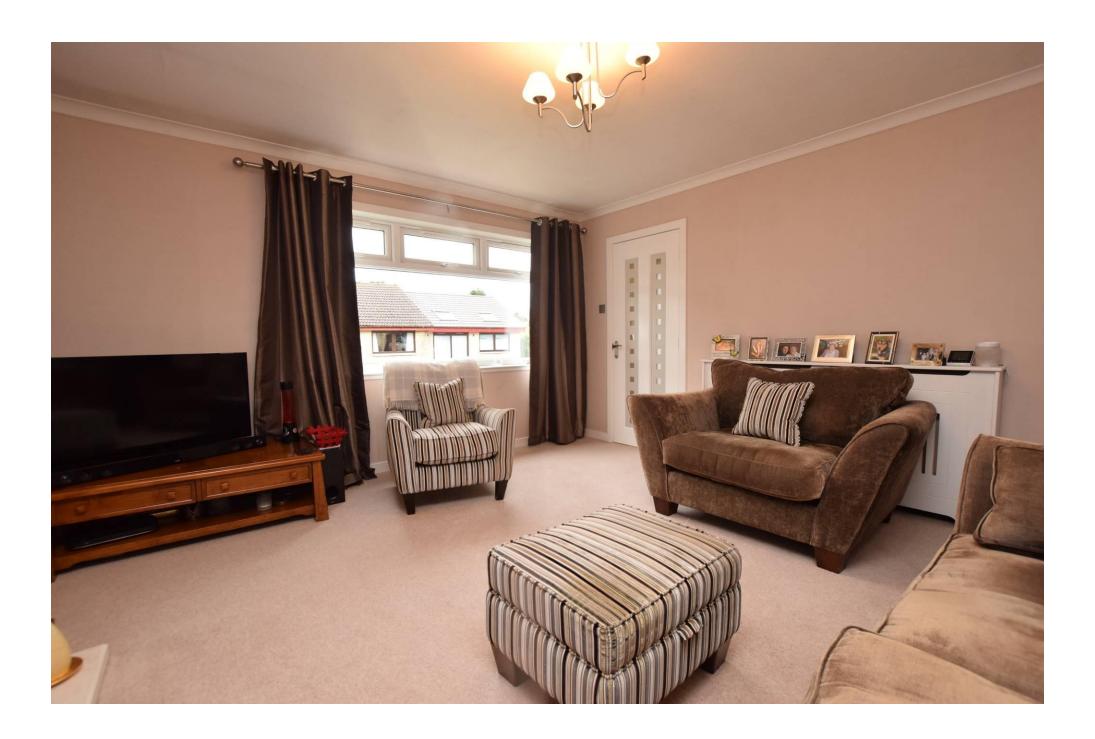

# Property Summary

Next Home are delighted to bring to the market this 3 bedroom detached bungalow to the Auchterarder residential sales market.

The property sits on an impressive plot that offers privacy to the rear with spacious accommodation set over one level comprising: Entrance hall that effortlessly leads to an impressive dining hall, spacious lounge, breakfasting kitchen, utility room, 3 double bedrooms with storage with bedroom 1 having a walk-in wardrobe and a 4 piece en-suite and a family bathroom. There is parking provided for multiple cars via two separate monobloc driveways, one of which leads to a single garage.

#### Property Room sizes

HALL

LOUNGE

14' x 12' 6" (4.27m x 3.81m)

**DINING HALL** 

18' x 10' 9" (5.49m x 3.28m)

KITCHEN/BREAKFAST ROOM

12' x 8' 9" (3.66m x 2.67m)