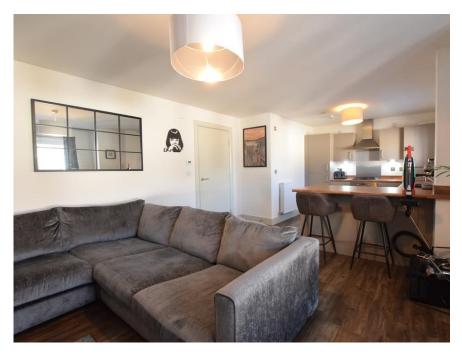

# Property summary

A fantastic opportunity to purchase this 2-bedroom 1st floor apartment situated in a newly developed area of the popular town of Auchterarder.

This immaculately presented apartment comprises of: Communal stairwell with secure door entry system, entrance hall with large storage cupboard, open plan living with a fully fitted modern kitchen with breakfast bar and large lounge area with attractive bay window feature to the front, 2 double bedrooms with master en-suite and a bathroom.

#### Property Room Sizes

HALL 12' 7" X 3' 9" (3.84M X 1.14M)

LOUNGE 26' 2" X 13' 8" (8M X 4.17M)

KITCHEN/BREAKFAST ROOM 12' 2" X 8' 9" (3.71M X 2.67M)

BEDROOM 14' 3" X 11' 2" (4.34M X 3.4M)

ENSUITE 6' 4" X 3' 5" (1.93M X 1.04M)