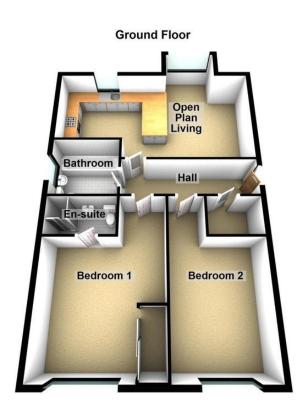

## Floorplans

#### Property Room Sizes

HALL 12' 7" X 3' 9" (3.84M X 1.14M)

LOUNGE 26' 2" X 13' 8" (8M X 4.17M)

KITCHEN/BREAKFAST ROOM 12' 2" X 8' 9" (3.71M X 2.67M)

BEDROOM 14' 3" X 11' 2" (4.34M X 3.4M)

ENSUITE 6' 4" X 3' 5" (1.93M X 1.04M)

BEDROOM 14' 3" X 8' (4.34M X 2.44M)

BATHROOM 6' 5" X 6' 4" (1.96M X 1.93M)

PLEASE NOTE: These particulars whilst believed to be accurate are set out as a general outline only for guidance and do not constitute any part of an offer or contract intending, purchasers should not rely on them as statements or representations of fact, but must satisfy themselves by inspection or otherwise as to their accuracy. No person in this firmâems employment has the authority to make or give representation or warranty in respect of the property. All room sizes are approximate and for general guidance only. They cannot be relied upon for fitting carpets, furniture etc.