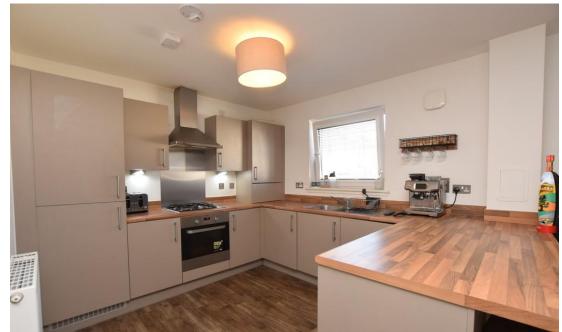

# Property summary

A fantastic opportunity to purchase this 2-bedroom 1st floor apartment situated in a newly developed area of the popular town of Auchterarder.

This immaculately presented apartment comprises of: Communal stairwell with secure door entry system, entrance hall with large storage cupboard, open plan living with a fully fitted modern kitchen with breakfast bar and large lounge area with attractive bay window feature to the front, 2 double bedrooms with master en-suite and a bathroom.

#### Property Room Sizes

HALL 12' 7" X 3' 9" (3.84M X 1.14M)

LOUNGE 26' 2" X 13' 8" (8M X 4.17M)

KITCHEN/BREAKFAST ROOM 12' 2" X 8' 9" (3.71M X 2.67M)

BEDROOM 14' 3" X 11' 2" (4.34M X 3.4M)

ENSUITE 6' 4" X 3' 5" (1.93M X 1.04M)