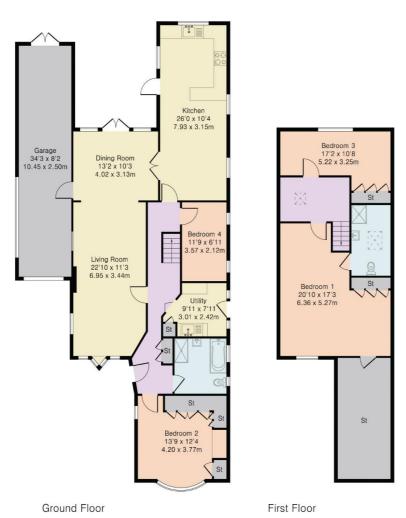

#### **ACCOMMODATION**

ENTRANCE HALLWAY LOUNGE/ DINING ROOM KITCHEN UTILITY ROOM BEDROOM 4 FAMILY BATHROOM BEDROOM 2

FIRST FLOOR BEDROOM 3 BEDROOM 1 (WITH EN-SUITE) LARGE FORMAL GARDEN BACKING ONTO PRIVATE WOODLAND TANDEM GARAGE

Approximate Gross Internal Area 2226 sq ft - 207 sq m Ground Floor Area 1505 sq ft - 140 sq m First Floor Area 721 sq ft - 67 sq m