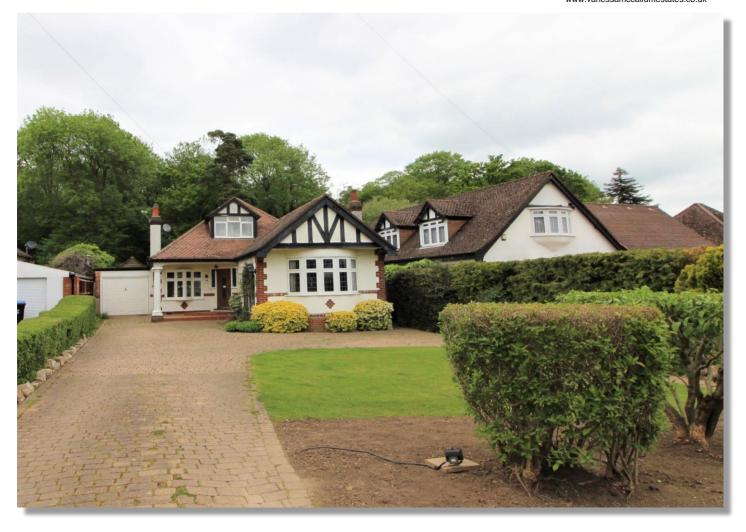

We are delighted to offer for sale this attractive 4 bedroom 2 bathroom detached 'Hicks' bungalow. Located in this highly desirable road and sitting on a fabulous plot with large formal garden backing onto private woodland. The accommodation is versatile and there is plenty of scope to enlarge further (subject to planning). There is a large frontage providing plenty of parking and also benefits from a Tandem Garage. An internal viewing is essential. This property is offered for sale on a chain free basis.

### **DESCRIPTION**

We are delighted to offer for sale this attractive 4 bedroom 2 bathroom detached 'Hicks' bungalow. Located in this highly desirable road and sitting on a fabulous plot with large formal garden backing onto private woodland. The accommodation is versatile and there is plenty of scope to enlarge further (subject to planning). There is a large frontage providing plenty of parking and also benefits from a Tandem Garage. An internal viewing is essential. This property is offered for sale on a chain free basis.

- 4 BEDROOM, 2 BATHROOM HICKS BUNGALOW
- LOCATED IN A HIGHLY DESIRABLE ROAD
- LARGE FORMAL GARDEN BACKING ONTO PRIVATE **WOODLAND**
- **TANDEM GARAGE**
- LARGE FRONTAGE PROVIDING PLENTY OF PARKING
- ACCOMMODATION IS VERSATILE, PLENTY OF SCOPE TO ENLARGE FURTHER (STPP)

#### **ACCOMMODATION**

ENTRANCE HALLWAY LOUNGE/ DINING ROOM KITCHEN UTILITY ROOM BEDROOM 4 FAMILY BATHROOM BEDROOM 2

FIRST FLOOR BEDROOM 3 BEDROOM 1 (WITH EN-SUITE) LARGE FORMAL GARDEN BACKING ONTO PRIVATE WOODLAND TANDEM GARAGE