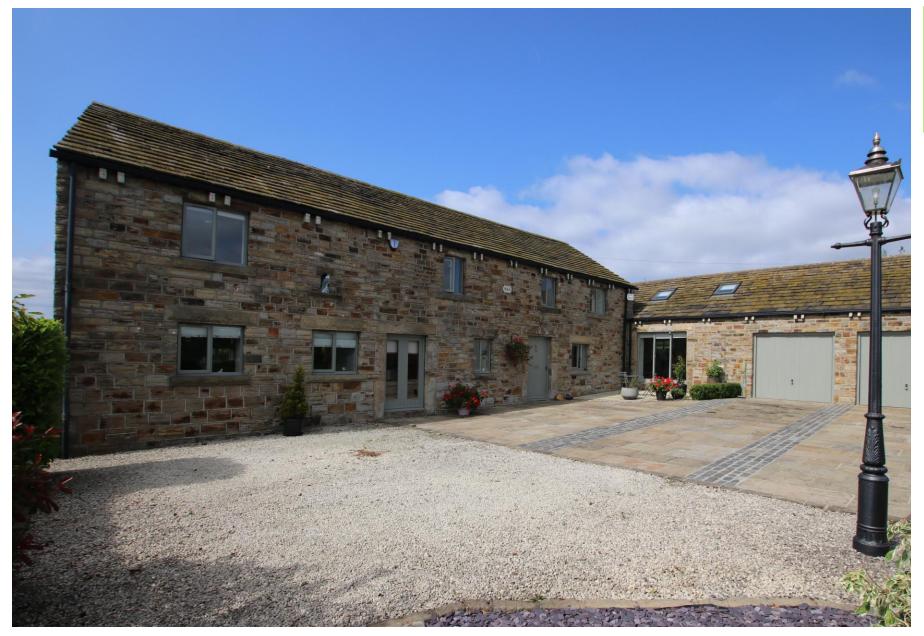

## Park Lane, Emley

STUNNING BARN CONVERSION IN HIGHLY DESIRABLE RURAL SETTING -PROVIDING HIGHLY APPOINTED AND BEAUTIFULLY PRESENTED ACCOMMODATION THROUGHOUT - PROVIDING EXTENSIVE VERSATILE GROUND FLOOR LIVING SPACE INCLUDING OUTSTANDING 37-FOOT LIVING/DINING/KITCHEN - FEATURING UNDERFLOOR HEATING TO GROUND FLOOR (FULL CENTRAL HEATING THROUGHOUT)-GENEROUS DOUBLE GARAGE WITH EXPANSIVE LOFT STORE ABOVE -SUPERB COURTYARD FRONTAGE PROVIDING EXTENSIVE PARKING -OVERLOOKING BEAUTIFUL, WELL-PROPORTIONED GARDENS