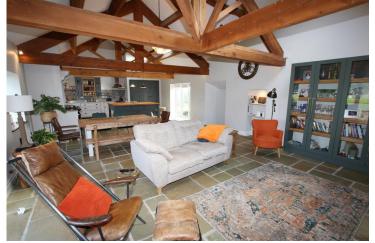

## Park Lane, Emley

STUNNING BARN CONVERSION IN HIGHLY DESIRABLE RURAL SETTING -PROVIDING HIGHLY APPOINTED AND BEAUTIFULLY PRESENTED ACCOMMODATION THROUGHOUT - PROVIDING EXTENSIVE VERSATILE GROUND FLOOR LIVING SPACE INCLUDING OUTSTANDING 37-FOOT LIVING/DINING/KITCHEN - FEATURING UNDERFLOOR HEATING TO GROUND FLOOR (FULL CENTRAL HEATING THROUGHOUT)-GENEROUS DOUBLE GARAGE WITH EXPANSIVE LOFT STORE ABOVE -SUPERB COURTYARD FRONTAGE PROVIDING EXTENSIVE PARKING -OVERLOOKING BEAUTIFUL, WELL-PROPORTIONED GARDENS