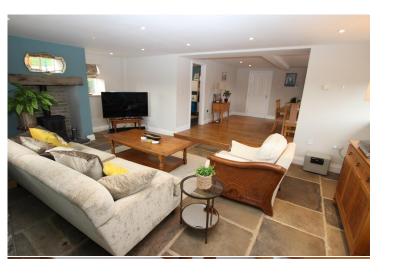

## Park Lane, Emley

STUNNING BARN CONVERSION IN HIGHLY DESIRABLE RURAL SETTING -PROVIDING HIGHLY APPOINTED AND BEAUTIFULLY PRESENTED ACCOMMODATION THROUGHOUT - PROVIDING EXTENSIVE VERSATILE GROUND FLOOR LIVING SPACE INCLUDING OUTSTANDING 37-FOOT LIVING/DINING/KITCHEN - FEATURING UNDERFLOOR HEATING TO GROUND FLOOR (FULL CENTRAL HEATING THROUGHOUT)-GENEROUS DOUBLE GARAGE WITH EXPANSIVE LOFT STORE ABOVE -SUPERB COURTYARD FRONTAGE PROVIDING EXTENSIVE PARKING -OVERLOOKING BEAUTIFUL, WELL-PROPORTIONED GARDENS