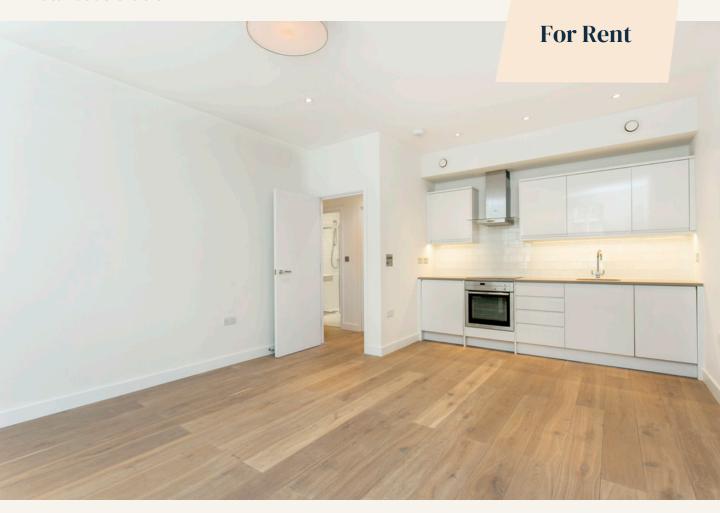

# **People Make Places**

Lisle Street, Chinatown WC2

1 bedroom | 474 sq ft

A modern, one bedroom apartment set on the 3rd floor of a period building (no lift) in Chinatown. It features a double bedroom modern shower room and an open-plan reception/kitchen room.

### What you need to know

- One double bedroom
- Modern shower room
- Third Floor (walk up)
- Open plan fitted kitchen
- Reception room
- Unfurnished
- Rooftop views
- Refurbished
- Available immediately
- Close to Leicester Square & Piccadilly Circus stations

#### Overview

The flat features a double bedroom with built-in storage, modern shower room and an open-plan reception/kitchen room with integrated appliances. Available to rent immediately on an unfurnished basis. The landlord offers (subject to contract) a 36 month tenancy with a 6 month mutual break clause.