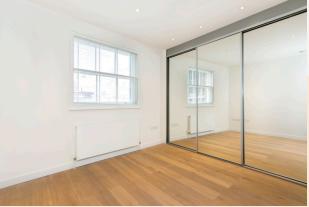

### What you need to know

- One double bedroom
- Modern shower room
- Third Floor (walk up)
- Open plan fitted kitchen
- Reception room
- Unfurnished
- Rooftop views
- Refurbished
- Available immediately
- Close to Leicester Square & Piccadilly Circus stations

#### Overview

The flat features a double bedroom with built-in storage, modern shower room and an open-plan reception/kitchen room with integrated appliances. Available to rent immediately on an unfurnished basis. The landlord offers (subject to contract) a 36 month tenancy with a 6 month mutual break clause.

Council Tax Band E - Westminster

WHAT WE LOVE:

Refurbished

Great natural light

Wooden flooring throughout

Rooftop views

Built in wardrobes

WHAT YOU NEED TO KNOW: