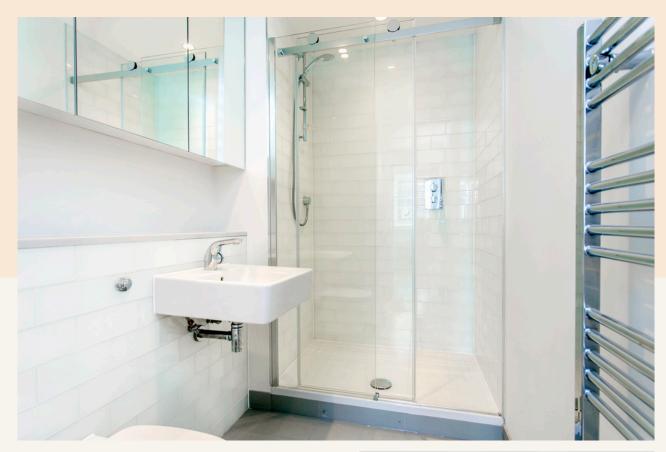

### What you need to know

- One double bedroom
- Modern shower room
- Third Floor (walk up)
- Open plan fitted kitchen
- Reception room
- Unfurnished
- Rooftop views
- Refurbished
- Available immediately
- Close to Leicester Square & Piccadilly Circus stations

#### Overview

The flat features a double bedroom with built-in storage, modern shower room and an open-plan reception/kitchen room with integrated appliances. Available to rent immediately on an unfurnished basis. The landlord offers (subject to contract) a 36 month tenancy with a 6 month mutual break clause.