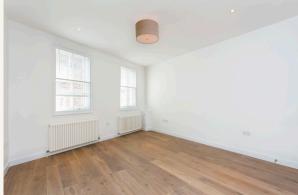

### What you need to know

- One double bedroom
- Modern shower room
- Third Floor (walk up)
- Open plan fitted kitchen
- Reception room
- Unfurnished
- Rooftop views
- Refurbished
- Available immediately
- Close to Leicester Square & Piccadilly Circus stations

#### Overview

The flat features a double bedroom with built-in storage, modern shower room and an open-plan reception/kitchen room with integrated appliances. Available to rent immediately on an unfurnished basis. The landlord offers (subject to contract) a 36 month tenancy with a 6 month mutual break clause.

Council Tax Band E - Westminster

WHAT WE LOVE:

Refurbished

Great natural light

Wooden flooring throughout

Rooftop views

Built in wardrobes

WHAT YOU NEED TO KNOW: