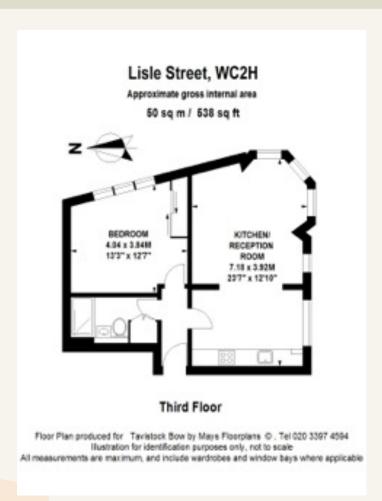

# **People Make Places**

Lisle Street, Chinatown WC2

1 bedroom | 474 sq ft

A modern, one bedroom apartment set on the 3rd floor of a period building (no lift) in Chinatown. It features a double bedroom modern shower room and an open-plan reception/kitchen room.

### What you need to know

- One double bedroom
- Modern shower room
- Third Floor (walk up)
- Open plan fitted kitchen
- Reception room
- Unfurnished
- Rooftop views
- Refurbished
- Available immediately
- Close to Leicester Square & Piccadilly Circus stations

#### Overview

The flat features a double bedroom with built-in storage, modern shower room and an open-plan reception/kitchen room with integrated appliances. Available to rent immediately on an unfurnished basis. The landlord offers (subject to contract) a 36 month tenancy with a 6 month mutual break clause.