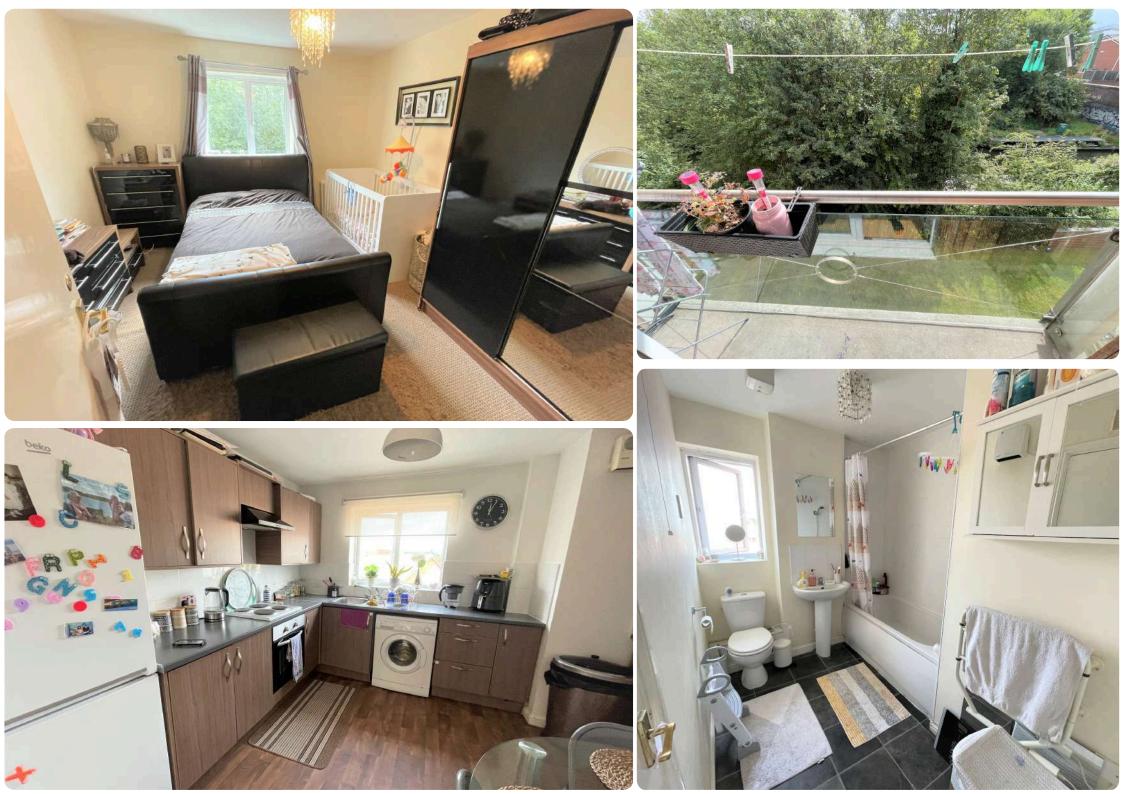

## **PROPERTY OVERVIEW:**

Spacious Two-Bedroom Apartment in Wolesley Court, Bordesley Village (B9 4NW)

Situated in the highly sought-after Wolesley Court, this well-presented second-floor apartment offers an ideal combination of comfort, convenience, and scenic views. The property boasts two generously sized double bedrooms, a spacious lounge with a private balcony overlooking the beautifully maintained communal gardens and the Grand Union Canal, a well-equipped fitted breakfast kitchen, and a modern bathroom with a shower.

Additional features include electric heating, double glazing, off-street parking, and access to landscaped communal gardens, providing a peaceful living environment.

Perfectly positioned near Garrison Lane and Coventry Road, the apartment benefits from excellent transport and shopping facilities. Birmingham City Centre, key employment hubs, Aston University, Millennium Point, and Aston Science Park are all within easy reach, making this property an excellent choice for professionals, students, and investors alike.

## **KEY FEATURES:**

- Two double bedrooms
- Spacious lounge with balcony overlooking communal gardens and Grand Union Canal
- Fitted breakfast kitchen
- Bathroom with shower
- Electric heating & double glazing
- Off-street parking
- Communal gardens
- Close to shops, transport links & Birmingham City Centre