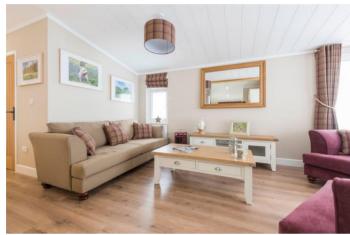

#### Ringwood, Dorset, BH24

The Wessex Allure bungalow style park home features an open living space that incorporates the living, dining and kitchen areas, the lounge features a set of bi fold doors and a lounge suite with cottage-style white furniture. The kitchen features a large walk-in pantry, ceramic sink and central workspace. The large master bedroom features full height windows, oak king-size bed and en suite with fitted bath and shower cubicle.