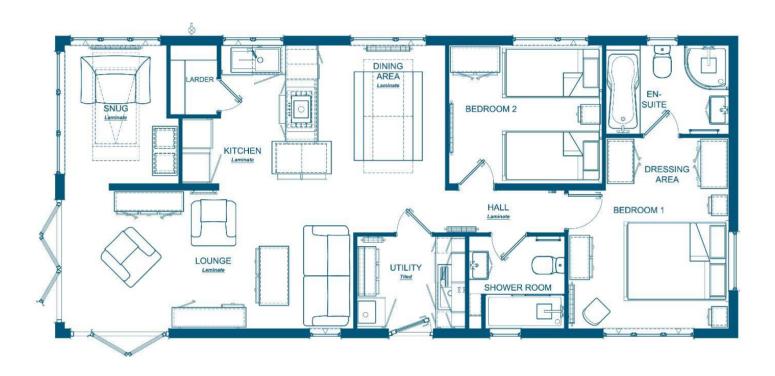

ary rustic-chic decor. There is also The Curlew a rustic 1800s building serving seasonal pub food, with good local riding/walking/wildlife spotting. Easy access to the idyllic Mudeford Quay, and nearby shopping in Bournemouth and Poole make Silver Mists a great location for your new home.

- Brand new home
- Community Living
- Full market value paid with Home Exchange scheme
- Fully Fitted Kitchen
- Fully Furnished
- Luxury 2 Bed Park Bungalow
- Outstanding Location
- Over 45's
- Pet-friendly



# 100% Market Value Part Exchange with Quickmove Properties

Home exchange example:

Value of your existing home....£300,000

Price of new park home.....£225,000

Cash for you to enjoy.....£75,000

















Please note: Stock images have been used, the home on site may vary.

## Floor Plan



CONTACT DETAILS
0800 954 1288
sales@sellmygroup.co.uk