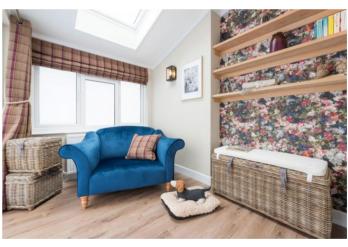

#### Ringwood, Dorset, BH24

The Wessex Allure bungalow style park home features an open living space that incorporates the living, dining and kitchen areas, the lounge features a set of bi fold doors and a lounge suite with cottage-style white furniture. The kitchen features a large walk-in pantry, ceramic sink and central workspace. The large master bedroom features full height windows, oak king-size bed and en suite with fitted bath and shower cubicle.