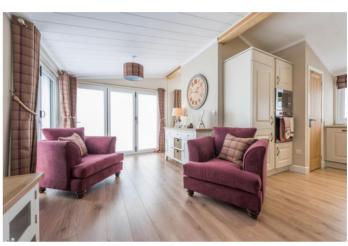

#### Ringwood, Dorset, BH24

The Wessex Allure bungalow style park home features an open living space that incorporates the living, dining and kitchen areas, the lounge features a set of bi fold doors and a lounge suite with cottage-style white furniture. The kitchen features a large walk-in pantry, ceramic sink and central workspace. The large master bedroom features full height windows, oak king-size bed and en suite with fitted bath and shower cubicle.