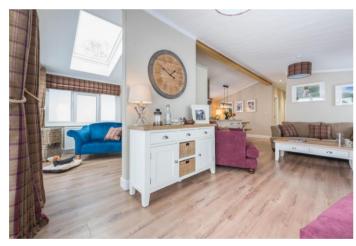

#### Ringwood, Dorset, BH24

The Wessex Allure bungalow style park home features an open living space that incorporates the living, dining and kitchen areas, the lounge features a set of bi fold doors and a lounge suite with cottage-style white furniture. The kitchen features a large walk-in pantry, ceramic sink and central workspace. The large master bedroom features full height windows, oak king-size bed and en suite with fitted bath and shower cubicle.