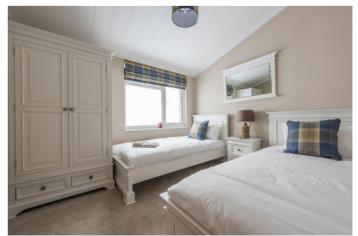

#### Ringwood, Dorset, BH24

The Wessex Allure bungalow style park home features an open living space that incorporates the living, dining and kitchen areas, the lounge features a set of bi fold doors and a lounge suite with cottage-style white furniture. The kitchen features a large walk-in pantry, ceramic sink and central workspace. The large master bedroom features full height windows, oak king-size bed and en suite with fitted bath and shower cubicle.