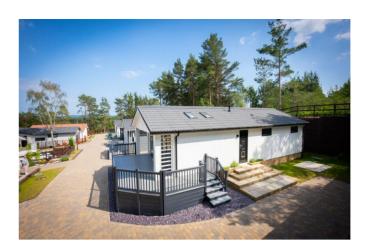

## Silver Mists Park

Ringwood, Dorset, BH24

Wessex Allure (45x20)







### £280,000

#### Ringwood, Dorset, BH24

The Wessex Allure bungalow style park home features an open living space that incorporates the living, dining and kitchen areas, the lounge features a set of bi fold doors and a lounge suite with cottage-style white furniture. The kitchen features a large walk-in pantry, ceramic sink and central workspace. The large master bedroom features full height windows, oak king-size bed and en suite with fitted bath and shower cubicle.

Set in stunning surroundings, ideal for making the most of the New Forest and Moors Valley Country Park which both offer wonderful walking trails. You will also find it incredibly convenient to enjoy award winning beaches and the stunning Dorset and neighbouring Hampshire countryside.

Fancy a spot to eat or drink out, on