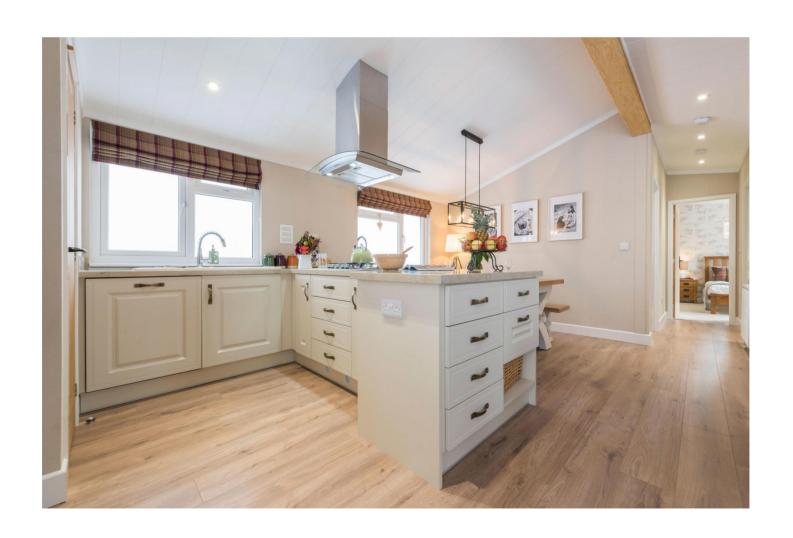

#### Ringwood, Dorset, BH24

The Wessex Allure bungalow style park home features an open living space that incorporates the living, dining and kitchen areas, the lounge features a set of bi fold doors and a lounge suite with cottage-style white furniture. The kitchen features a large walk-in pantry, ceramic sink and central workspace. The large master bedroom features full height windows, oak king-size bed and en suite with fitted bath and shower cubicle.