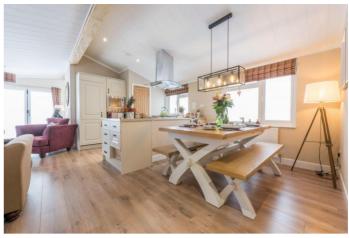

#### Ringwood, Dorset, BH24

The Wessex Allure bungalow style park home features an open living space that incorporates the living, dining and kitchen areas, the lounge features a set of bi fold doors and a lounge suite with cottage-style white furniture. The kitchen features a large walk-in pantry, ceramic sink and central workspace. The large master bedroom features full height windows, oak king-size bed and en suite with fitted bath and shower cubicle.