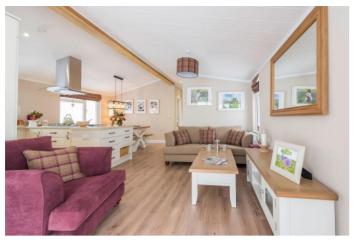

#### Ringwood, Dorset, BH24

The Wessex Allure bungalow style park home features an open living space that incorporates the living, dining and kitchen areas, the lounge features a set of bi fold doors and a lounge suite with cottage-style white furniture. The kitchen features a large walk-in pantry, ceramic sink and central workspace. The large master bedroom features full height windows, oak king-size bed and en suite with fitted bath and shower cubicle.