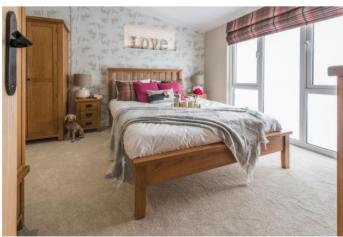

#### Ringwood, Dorset, BH24

The Wessex Allure bungalow style park home features an open living space that incorporates the living, dining and kitchen areas, the lounge features a set of bi fold doors and a lounge suite with cottage-style white furniture. The kitchen features a large walk-in pantry, ceramic sink and central workspace. The large master bedroom features full height windows, oak king-size bed and en suite with fitted bath and shower cubicle.