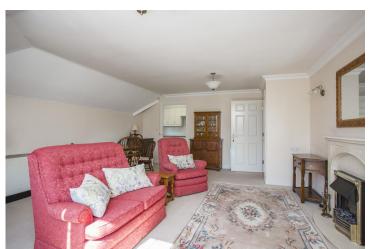

## **SITTING/DINING ROOM:**

A good sized room with double glazed windows to the rear, feature fireplace with electric fire, 2 storage heaters and carpet. Opening into: