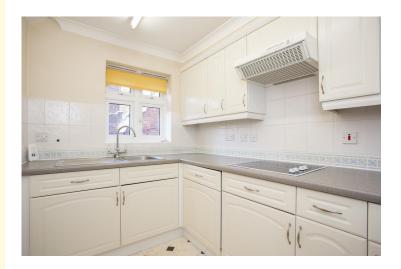

#### KITCHEN:

A wide range of wall and base units with complementary worktop, electric hob with extractor fan over, space for tall fridge freezer, built in washing/drying machine, eye level oven, double glazed window to side, part tiling to walls, vinyl flooring.