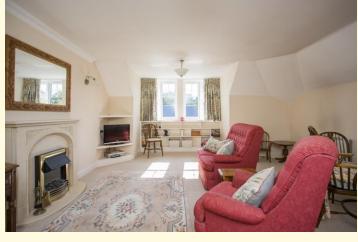

## **SITTING/DINING ROOM:**

A good sized room with double glazed windows to the rear, feature fireplace with electric fire, 2 storage heaters and carpet. Opening into: