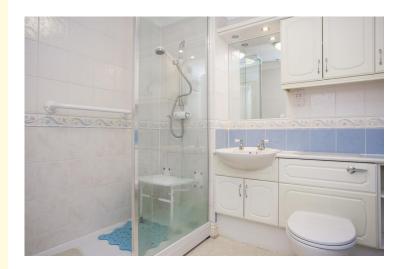

#### **SHOWER ROOM:**

Walk in shower with glass screen, built in wash hand basin with cupboard under and further wall mounted cupboards, low level wc, extractor fan, heated towel rail, electric wall fan heater, part tiling to walls.