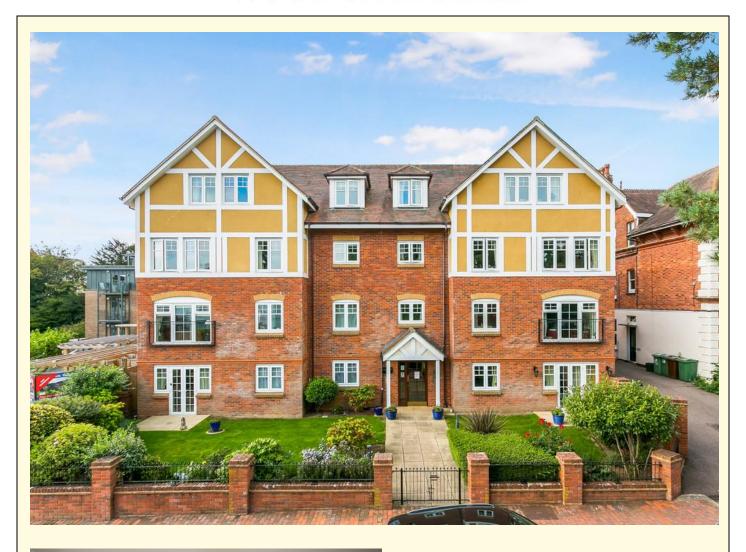

# WOOD & PILCHER

- Retirement Apartment
- Spacious One Double Bed
- 24 Hour Care Line
- Desirable Location
- Residents & Visitor Parking
- Energy Efficiency Rating: C

Park Road, Tunbridge Wells

£210,000

# Flat 12 Pegasus Court, 11-12 Park Road, Tunbridge Wells, TN4 9JR

Situated on the top floor of this attractive building is this one bedroom retirement apartment. The location is in a central position within a short walking distance of the town centre, close to a variety of retails shops within the Royal Victoria Place. The property is a spacious one bedroom apartment and well presented. It has a generous L- shaped entrance hallway with good storage available, an open plan sitting / dining room, separate kitchen, one double bedroom and shower room.

Pegasus Court is a well regarded retirement building having its own on part-time Estate Manager and 24 hour care line as well as a residents lounge which hosts regular social events and also has pretty communal gardens to enjoy at the rear. In addition there is a visitors suite which can be booked for a small charge and the property benefits from no onward chain.