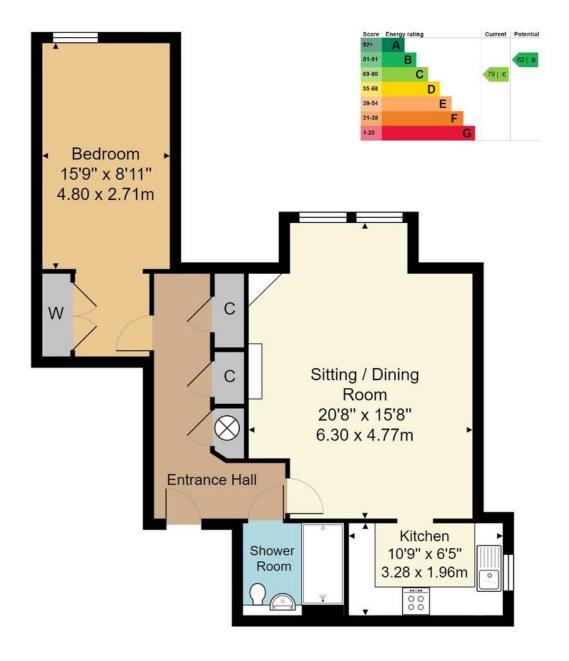

# Approx. Gross Internal Area 720 ft2 ... 66.9 m2

Whilst every attempt has been made to ensure the accuracy of the floor plan contained here, measurements of doors, windows, rooms and any other items are approximate and no responsibility is taken for any error, omission, or mis-statement. This plan is for illustrative purposes only and should be used as such by any prospective purchaser or tenant. The services, systems and appliances shown have not been tested and no guarantee as to their operability or efficiency can be given.