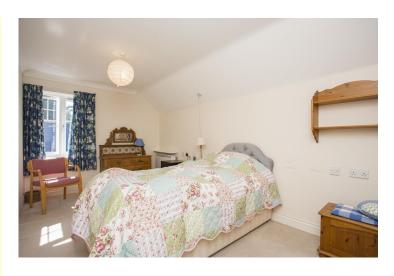

#### **BEDROOM:**

A double bedroom with double glazed windows to rear, built in double wardrobe, storage heater, carpet.