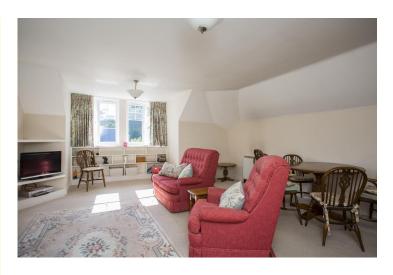

## **SITTING/DINING ROOM:**

A good sized room with double glazed windows to the rear, feature fireplace with electric fire, 2 storage heaters and carpet. Opening into: