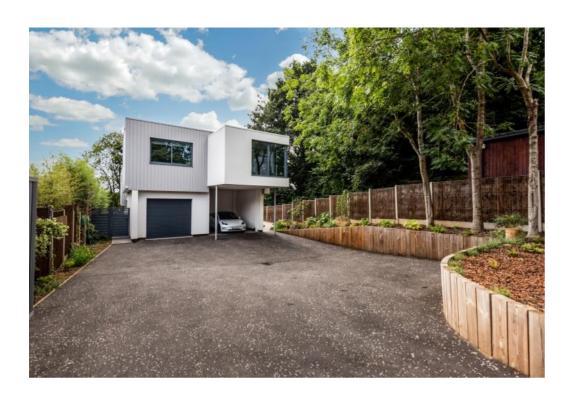

## **COPAS DE ARBOLES**

Scotch Hill Road, Taverham, Norwich, Norfolk, NR8 6LB

- Striking Architect Designed Property
- Positioned on a Sought After Private Road in Taverham
- House and Gardens Perfectly Fused
- Living Accommodation to the First Floor
- Outstanding Open Plan Living Space
- Superb Contemporary Kitchen
- Two Bedroom Suites to the Upper Floor
- Principal Bedroom with En-Suite, Dressing Room and Wardrobes
- Approached Via Large Electric Gates with Beautifully Landscaped Gardens
- Contemporary Studio and Greenhouse

Copas de Arboles is approached via a large electric gate leading to a parking area for several cars. In addition to the garage, there is a large covered car port.

The vendors have superbly landscaped the gardens creating a very special setting for the property. There is a substantial terrace running across the rear of the house with a path that circles the rear garden, laid to excellent artificial grass interspersed with mature trees. There is also a contemporary studio and greenhouse.