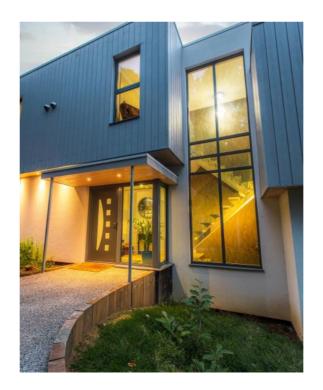

Stepping into a dramatic entrance hall from the side of the building an open steel and glass staircase runs through the floors, flooded with light from a floor to ceiling window the height of the building. On the ground floor is a utility room, cloakroom and door to the integral garage.