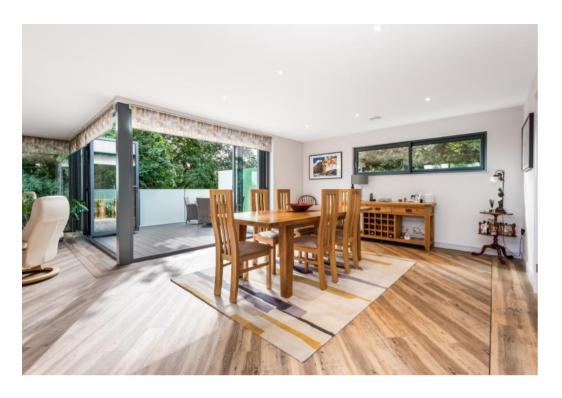

Stairs rise to the first floor which consists of an outstanding openplan living space. The vendors have zoned the space to create separate dining and living spaces with a superb contemporary kitchen in the middle.

The kitchen also benefits from a comprehensive range of wall and base units and a range of integrated appliances, together with Corian worktops. There is a large island and two sets of bi-folding doors opening out onto the enclosed first floor terrace.