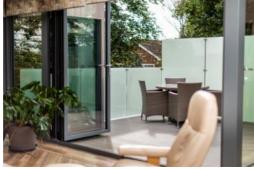

The kitchen also benefits from a comprehensive range of wall and base units and a range of integrated appliances, together with Corian worktops. There is a large island and two sets of bi-folding doors opening out onto the enclosed first floor terrace.

Stairs from the ground floor lead to the principal bedroom suite, also complete with a full bank of wardrobes. This spacious room also benefits from a dressing room and en-suite shower room. A bi-fold door opens out to the covered terrace—uniting you with nature once more.