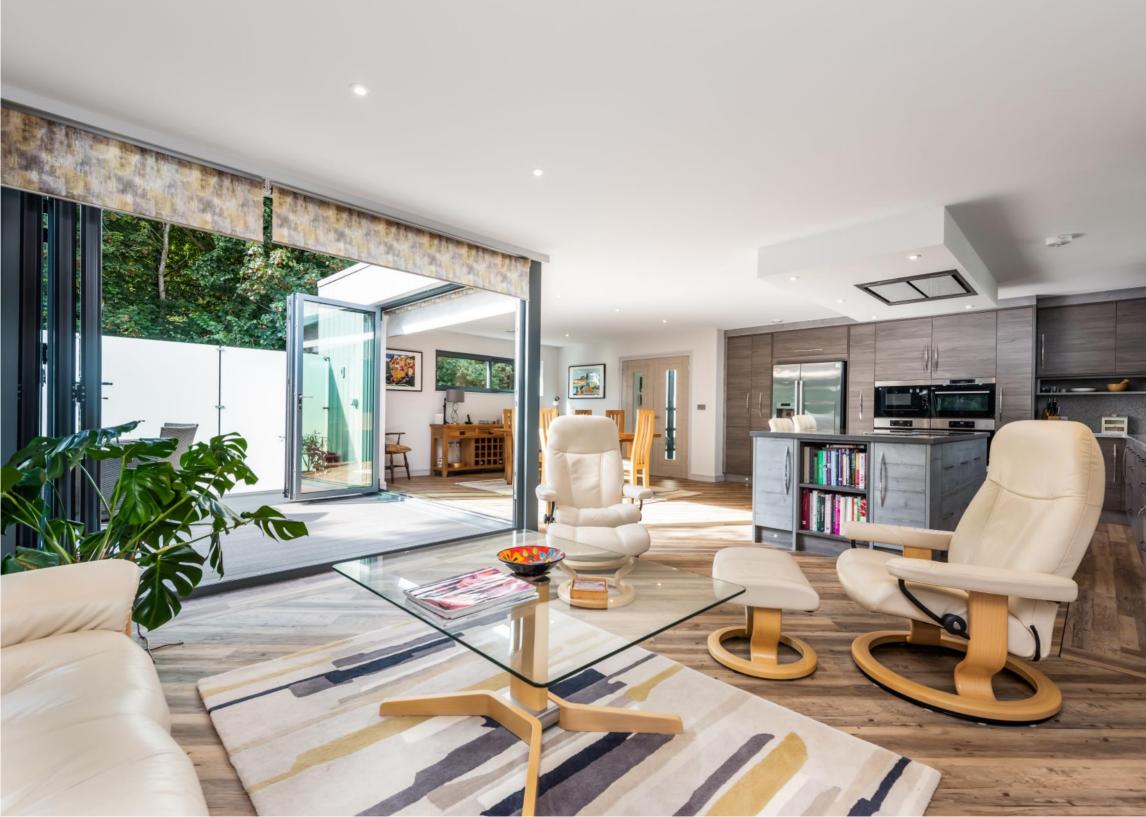

Stairs rise to the first floor which consists of an outstanding openplan living space. The vendors have zoned the space to create separate dining and living spaces with a superb contemporary kitchen in the middle.

The kitchen also benefits from a comprehensive range of wall and base units and a range of integrated appliances, together with Corian worktops. There is a large island and two sets of bi-folding doors opening out onto the enclosed first floor terrace.