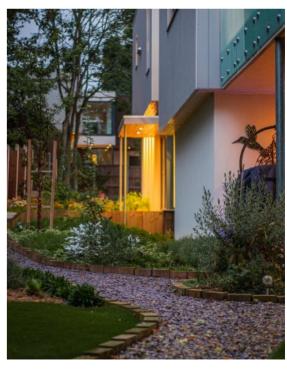

Copas de Arboles is approached via a large electric gate leading to a parking area for several cars. In addition to the garage, there is a large covered car port.

The vendors have superbly landscaped the gardens creating a very special setting for the property. There is a substantial terrace running across the rear of the house with a path that circles the rear garden, laid to excellent artificial grass interspersed with mature trees. There is also a contemporary studio and greenhouse.