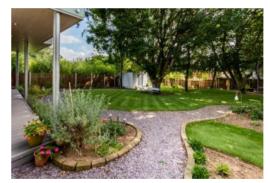

Copas de Arboles is approached via a large electric gate leading to a parking area for several cars. In addition to the garage, there is a large covered car port.

The vendors have superbly landscaped the gardens creating a very special setting for the property. There is a substantial terrace running across the rear of the house with a path that circles the rear garden, laid to excellent artificial grass interspersed with mature trees. There is also a contemporary studio and greenhouse.