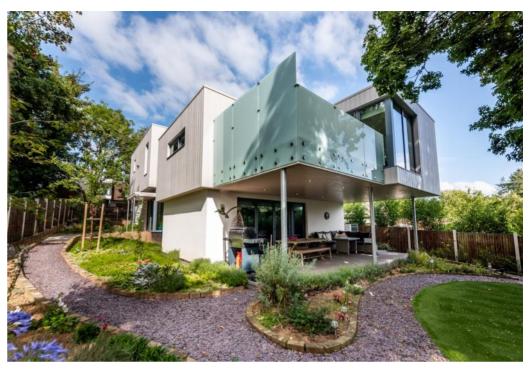

## **COPAS DE ARBOLES**

Scotch Hill Road, Taverham, Norwich, Norfolk, NR8 6LB

- Striking Architect Designed Property
- Positioned on a Sought After Private Road in Taverham
- House and Gardens Perfectly Fused
- Living Accommodation to the First Floor
- Outstanding Open Plan Living Space
- Superb Contemporary Kitchen
- Two Bedroom Suites to the Upper Floor
- Principal Bedroom with En-Suite, Dressing Room and Wardrobes
- Approached Via Large Electric Gates with Beautifully Landscaped Gardens
- Contemporary Studio and Greenhouse

Norwich Office 01603 761441 norwich@sowerbys.com The name of the house translates as 'Treetops' and this has been lovingly reflected throughout the first floor living space; this tranquillity and views of beyond are soaked up from a terrace amongst the trees.

Copas de Arboles is approached via a large electric gate leading to a parking area for several cars. In addition to the garage, there is a large covered car port.

The vendors have superbly landscaped the gardens creating a very special setting for the property. There is a substantial terrace running across the rear of the house with a path that circles the rear garden, laid to excellent artificial grass interspersed with mature trees. There is also a contemporary studio and greenhouse.