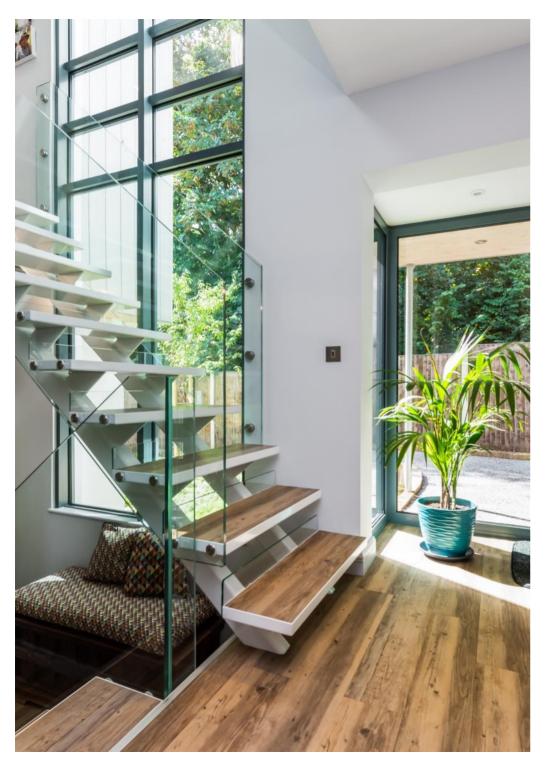

Stepping into a dramatic entrance hall from the side of the building an open steel and glass staircase runs through the floors, flooded with light from a floor to ceiling window the height of the building. On the ground floor is a utility room, cloakroom and door to the integral garage.