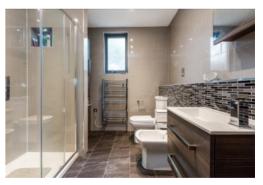

Stairs rise from the mezzanine landing to the upper floor leading to two spacious bedroom suites , completed with fitted wardrobes. A further double bedroom also enjoys fitted wardrobes and a well-appointed family bathroom. All bedrooms have large picture windows allowing natural light to flood the rooms.