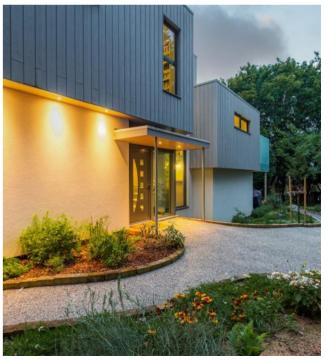

Copas de Arboles is approached via a large electric gate leading to a parking area for several cars. In addition to the garage, there is a large covered car port.

The vendors have superbly landscaped the gardens creating a very special setting for the property. There is a substantial terrace running across the rear of the house with a path that circles the rear garden, laid to excellent artificial grass interspersed with mature trees. There is also a contemporary studio and greenhouse.