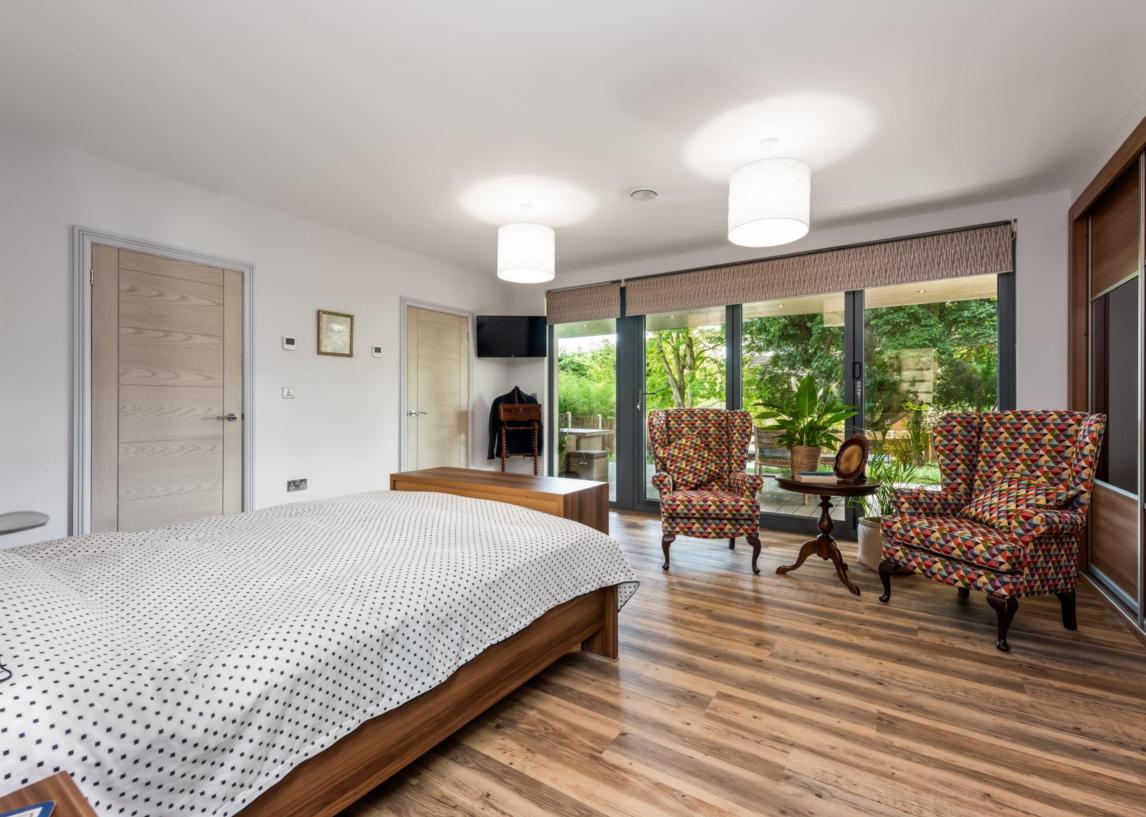

Stairs from the ground floor lead to the principal bedroom suite, also complete with a full bank of wardrobes. This spacious room also benefits from a dressing room and en-suite shower room. A bi-fold door opens out to the covered terrace—uniting you with nature once more.