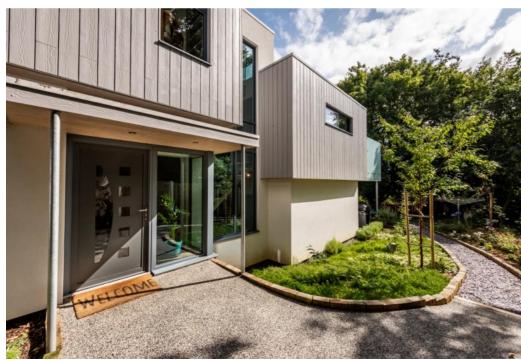

Stepping into a dramatic entrance hall from the side of the building an open steel and glass staircase runs through the floors, flooded with light from a floor to ceiling window the height of the building. On the ground floor is a utility room, cloakroom and door to the integral garage.

Copas de Arboles is approached via a large electric gate leading to a parking area for several cars. In addition to the garage, there is a large covered car port.

The vendors have superbly landscaped the gardens creating a very special setting for the property. There is a substantial terrace running across the rear of the house with a path that circles the rear garden, laid to excellent artificial grass interspersed with mature trees. There is also a contemporary studio and greenhouse.