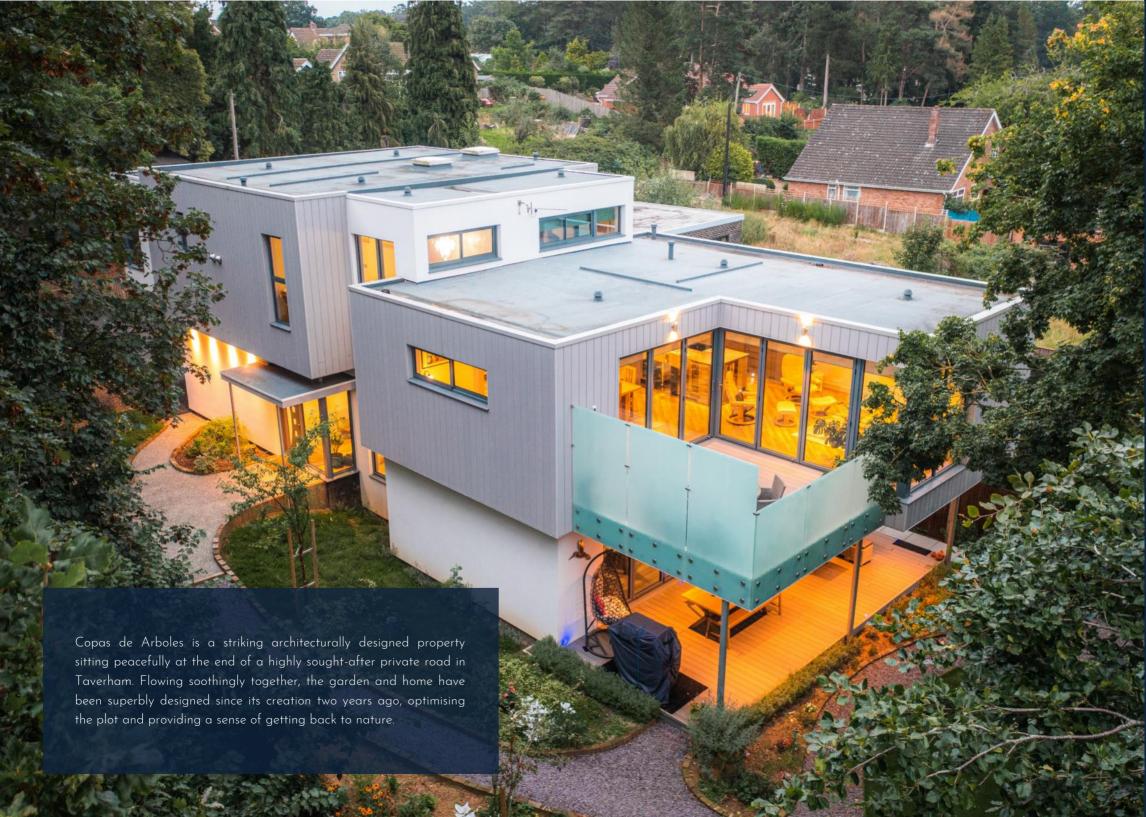

## **COPAS DE ARBOLES**

Scotch Hill Road, Taverham, Norwich, Norfolk, NR8 6LB

- Striking Architect Designed Property
- Positioned on a Sought After Private Road in Taverham
- House and Gardens Perfectly Fused
- Living Accommodation to the First Floor
- Outstanding Open Plan Living Space
- Superb Contemporary Kitchen
- Two Bedroom Suites to the Upper Floor
- Principal Bedroom with En-Suite, Dressing Room and Wardrobes
- Approached Via Large Electric Gates with Beautifully Landscaped Gardens
- Contemporary Studio and Greenhouse

Norwich Office 01603 761441 norwich@sowerbys.com The name of the house translates as 'Treetops' and this has been lovingly reflected throughout the first floor living space; this tranquillity and views of beyond are soaked up from a terrace amongst the trees.

Copas de Arboles is approached via a large electric gate leading to a parking area for several cars. In addition to the garage, there is a large covered car port.

The vendors have superbly landscaped the gardens creating a very special setting for the property. There is a substantial terrace running across the rear of the house with a path that circles the rear garden, laid to excellent artificial grass interspersed with mature trees. There is also a contemporary studio and greenhouse.