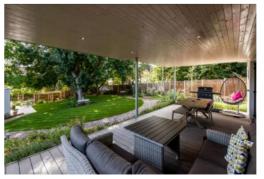

Stairs from the ground floor lead to the principal bedroom suite, also complete with a full bank of wardrobes. This spacious room also benefits from a dressing room and en-suite shower room. A bi-fold door opens out to the covered terrace—uniting you with nature once more.

Copas de Arboles is approached via a large electric gate leading to a parking area for several cars. In addition to the garage, there is a large covered car port.

The vendors have superbly landscaped the gardens creating a very special setting for the property. There is a substantial terrace running across the rear of the house with a path that circles the rear garden, laid to excellent artificial grass interspersed with mature trees. There is also a contemporary studio and greenhouse.