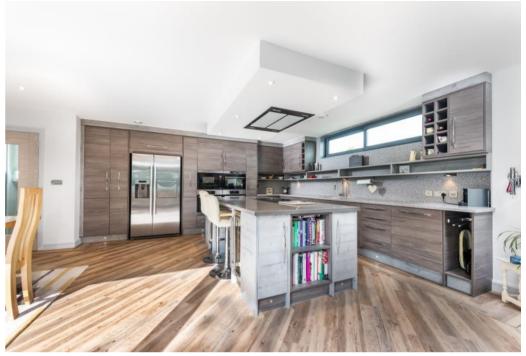

Stairs rise to the first floor which consists of an outstanding openplan living space. The vendors have zoned the space to create separate dining and living spaces with a superb contemporary kitchen in the middle.

The kitchen also benefits from a comprehensive range of wall and base units and a range of integrated appliances, together with Corian worktops. There is a large island and two sets of bi-folding doors opening out onto the enclosed first floor terrace.