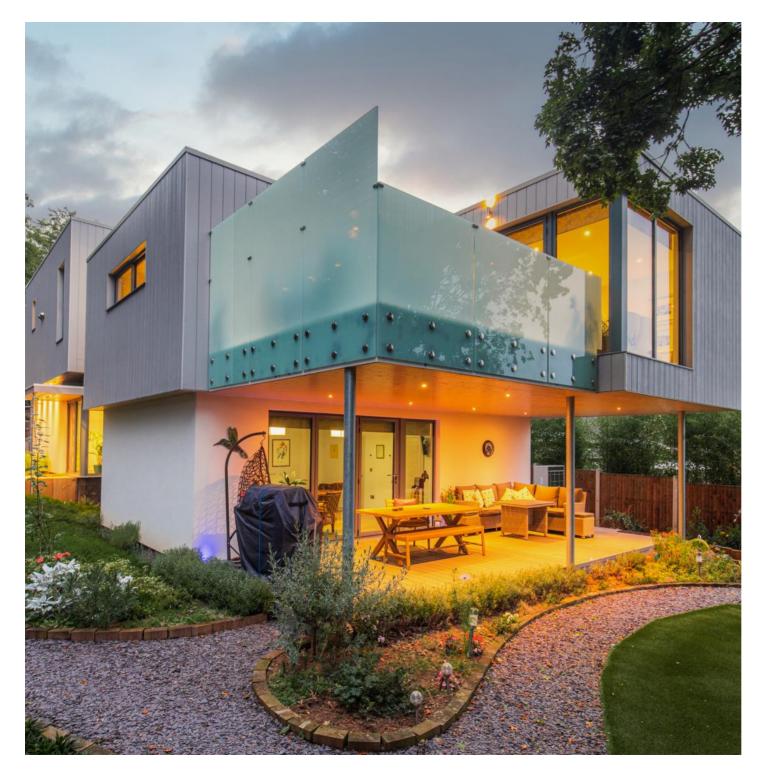

Norwich Office 01603 761441 norwich@sowerbys.com The name of the house translates as 'Treetops' and this has been lovingly reflected throughout the first floor living space; this tranquillity and views of beyond are soaked up from a terrace amongst the trees.

Stairs from the ground floor lead to the principal bedroom suite, also complete with a full bank of wardrobes. This spacious room also benefits from a dressing room and en-suite shower room. A bi-fold door opens out to the covered terrace—uniting you with nature once more.

Copas de Arboles is approached via a large electric gate leading to a parking area for several cars. In addition to the garage, there is a large covered car port.

The vendors have superbly landscaped the gardens creating a very special setting for the property. There is a substantial terrace running across the rear of the house with a path that circles the rear garden, laid to excellent artificial grass interspersed with mature trees. There is also a contemporary studio and greenhouse.