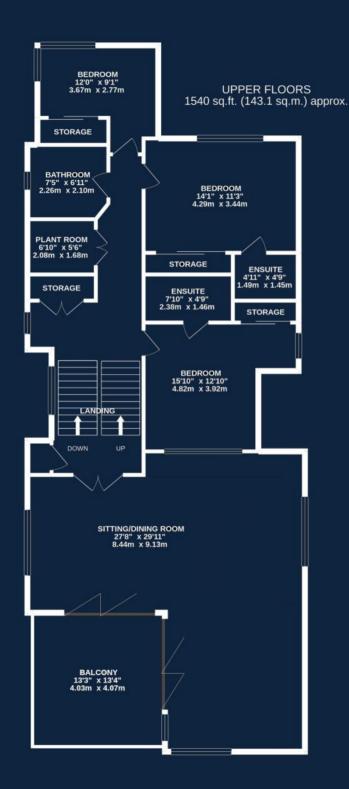

Stairs rise from the mezzanine landing to the upper floor leading to two spacious bedroom suites , completed with fitted wardrobes. A further double bedroom also enjoys fitted wardrobes and a well-appointed family bathroom. All bedrooms have large picture windows allowing natural light to flood the rooms.

Stairs from the ground floor lead to the principal bedroom suite, also complete with a full bank of wardrobes. This spacious room also benefits from a dressing room and en-suite shower room. A bi-fold door opens out to the covered terrace—uniting you with nature once more.