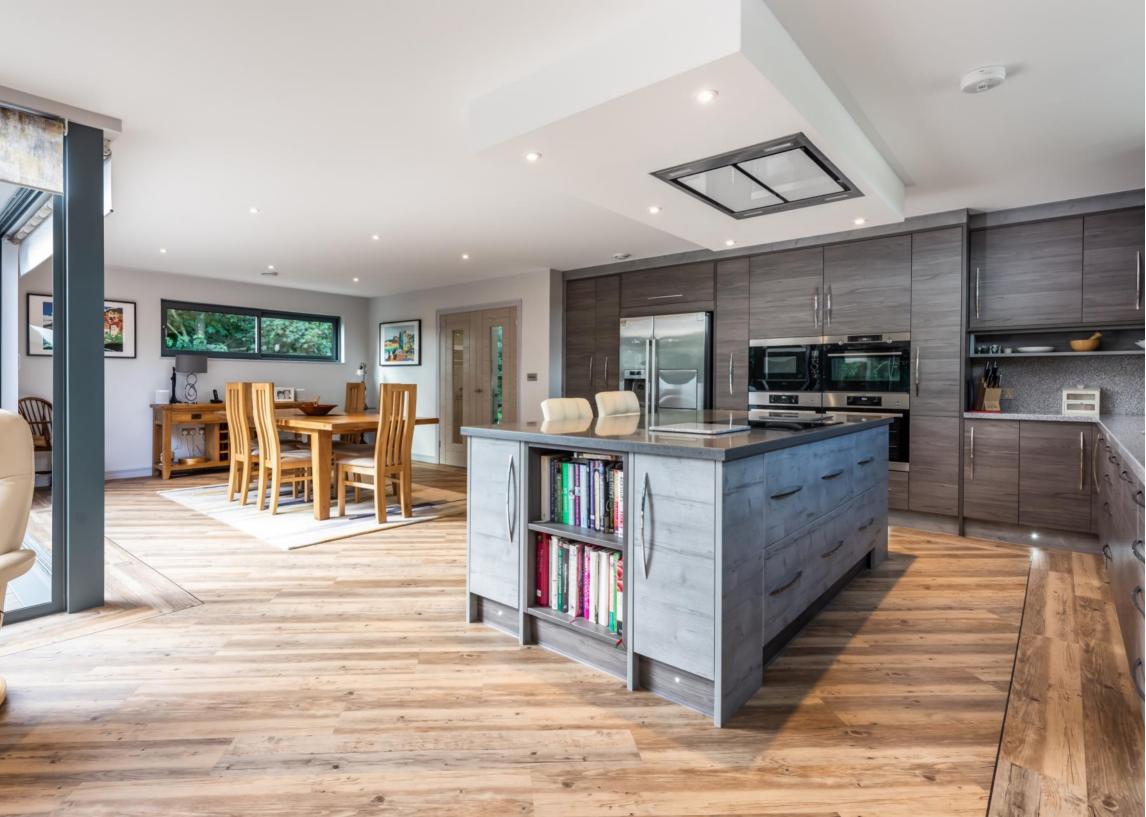

Stairs rise to the first floor which consists of an outstanding openplan living space. The vendors have zoned the space to create separate dining and living spaces with a superb contemporary kitchen in the middle.

The kitchen also benefits from a comprehensive range of wall and base units and a range of integrated appliances, together with Corian worktops. There is a large island and two sets of bi-folding doors opening out onto the enclosed first floor terrace.