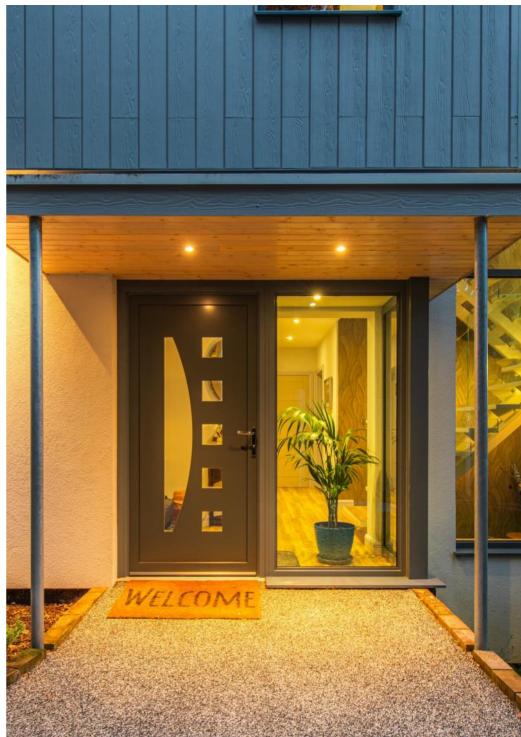

Stepping into a dramatic entrance hall from the side of the building an open steel and glass staircase runs through the floors, flooded with light from a floor to ceiling window the height of the building. On the ground floor is a utility room, cloakroom and door to the integral garage.