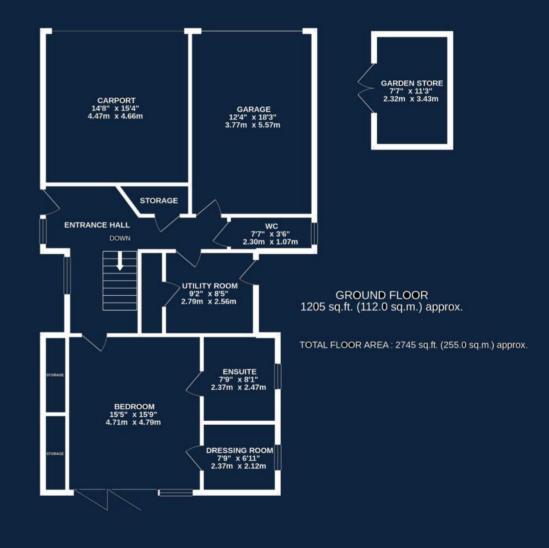

Stepping into a dramatic entrance hall from the side of the building an open steel and glass staircase runs through the floors, flooded with light from a floor to ceiling window the height of the building. On the ground floor is a utility room, cloakroom and door to the integral garage.

Copas de Arboles is approached via a large electric gate leading to a parking area for several cars. In addition to the garage, there is a large covered car port.

The vendors have superbly landscaped the gardens creating a very special setting for the property. There is a substantial terrace running across the rear of the house with a path that circles the rear garden, laid to excellent artificial grass interspersed with mature trees. There is also a contemporary studio and greenhouse.