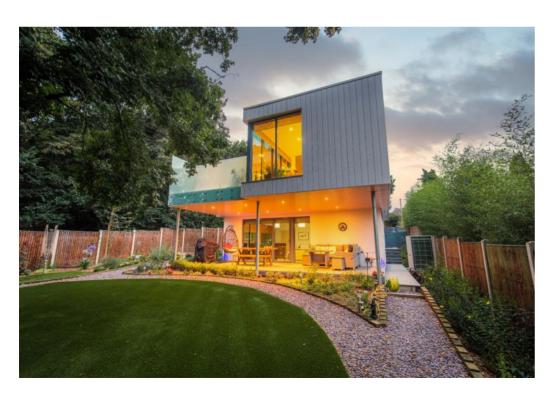

## **COPAS DE ARBOLES**

Scotch Hill Road, Taverham, Norwich, Norfolk, NR8 6LB

- Striking Architect Designed Property
- Positioned on a Sought After Private Road in Taverham
- House and Gardens Perfectly Fused
- Living Accommodation to the First Floor
- Outstanding Open Plan Living Space
- Superb Contemporary Kitchen
- Two Bedroom Suites to the Upper Floor
- Principal Bedroom with En-Suite, Dressing Room and Wardrobes
- Approached Via Large Electric Gates with Beautifully Landscaped Gardens
- Contemporary Studio and Greenhouse

Norwich Office 01603 761441 norwich@sowerbys.com The name of the house translates as 'Treetops' and this has been lovingly reflected throughout the first floor living space; this tranquillity and views of beyond are soaked up from a terrace amongst the trees.

Copas de Arboles is approached via a large electric gate leading to a parking area for several cars. In addition to the garage, there is a large covered car port.

The vendors have superbly landscaped the gardens creating a very special setting for the property. There is a substantial terrace running across the rear of the house with a path that circles the rear garden, laid to excellent artificial grass interspersed with mature trees. There is also a contemporary studio and greenhouse.