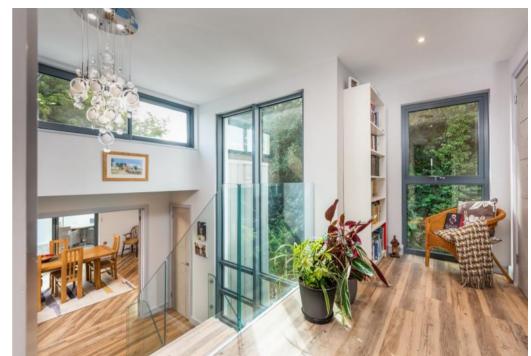

Stairs rise to the first floor which consists of an outstanding openplan living space. The vendors have zoned the space to create separate dining and living spaces with a superb contemporary kitchen in the middle.

Stairs rise from the mezzanine landing to the upper floor leading to two spacious bedroom suites , completed with fitted wardrobes. A further double bedroom also enjoys fitted wardrobes and a well-appointed family bathroom. All bedrooms have large picture windows allowing natural light to flood the rooms.