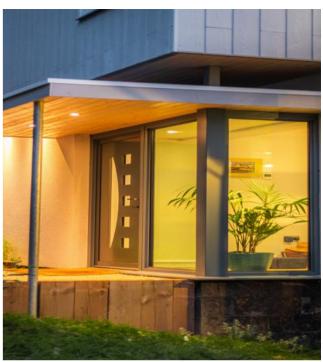

Stepping into a dramatic entrance hall from the side of the building an open steel and glass staircase runs through the floors, flooded with light from a floor to ceiling window the height of the building. On the ground floor is a utility room, cloakroom and door to the integral garage.