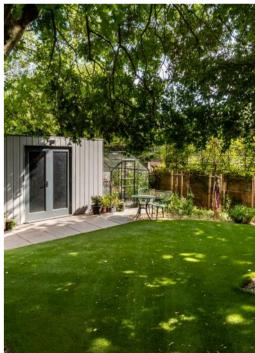

Copas de Arboles is approached via a large electric gate leading to a parking area for several cars. In addition to the garage, there is a large covered car port.

The vendors have superbly landscaped the gardens creating a very special setting for the property. There is a substantial terrace running across the rear of the house with a path that circles the rear garden, laid to excellent artificial grass interspersed with mature trees. There is also a contemporary studio and greenhouse.