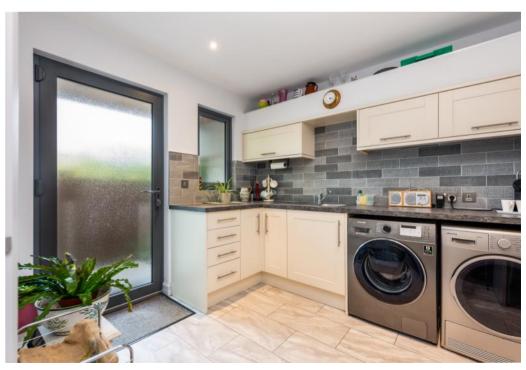

Stepping into a dramatic entrance hall from the side of the building an open steel and glass staircase runs through the floors, flooded with light from a floor to ceiling window the height of the building. On the ground floor is a utility room, cloakroom and door to the integral garage.