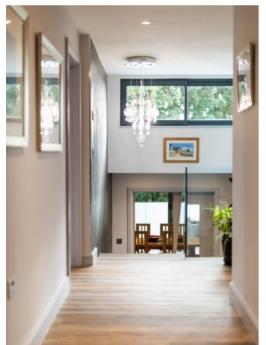

Stepping into a dramatic entrance hall from the side of the building an open steel and glass staircase runs through the floors, flooded with light from a floor to ceiling window the height of the building. On the ground floor is a utility room, cloakroom and door to the integral garage.