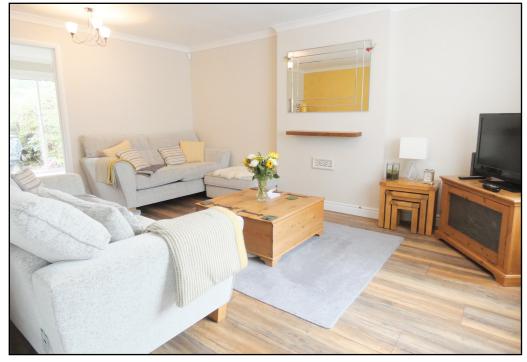

PORCH: 5'2 x 3'5: Double glazed windows and door with door into;

HALLWAY: 6'10 x 5'1: Stairs to first floor and door into;

LIVING ROOM: 16'9 / 13'9max x 11'0min: A spacious living area with coving to ceiling, wooden flooring, double glazed window to front, radiator and door into;