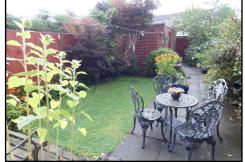

**REAR GARDEN:** Patio area and lawn with access to rear garage and fencing to borders.

REAR GARAGE: 16'8 x 8'1: Up and Over garage door. (please check the suitability of this garage for your own vehicle)