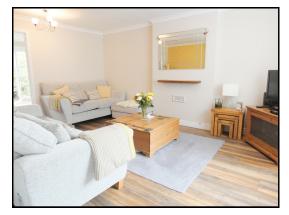

PORCH: 5'2 x 3'5: Double glazed windows and door with door into;

HALLWAY: 6'10 x 5'1: Stairs to first floor and door into;

LIVING ROOM: 16'9 / 13'9max x 11'0min: A spacious living area with coving to ceiling, wooden flooring, double glazed window to front, radiator and door into;