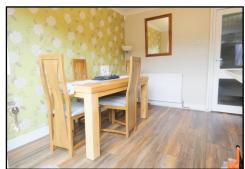

OPEN PLAN KITCHEN/DINER: 16'11 x 10'4: Fitted kitchen with drawer base and eye level units, work surfaces, sink and drainer under double glazed window to rear, cooker with hob and extractor hood over, space and plumbing for washing machine and fridge freezer, tiling to splashback and floor, storage cupboard and dining space, radiator and double glazed doors out to garden.