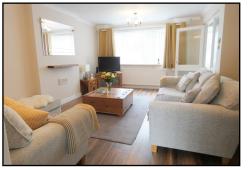

PORCH: 5'2 x 3'5: Double glazed windows and door with door into;

HALLWAY: 6'10 x 5'1: Stairs to first floor and door into;

LIVING ROOM: 16'9 / 13'9max x 11'0min: A spacious living area with coving to ceiling, wooden flooring, double glazed window to front, radiator and door into;