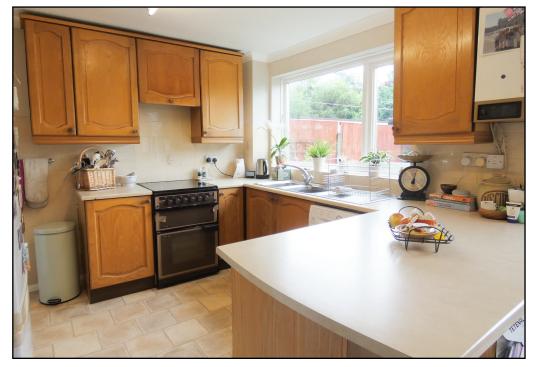

OPEN PLAN KITCHEN/DINER: 16'11 x 10'4: Fitted kitchen with drawer base and eye level units, work surfaces, sink and drainer under double glazed window to rear, cooker with hob and extractor hood over, space and plumbing for washing machine and fridge freezer, tiling to splashback and floor, storage cupboard and dining space, radiator and double glazed doors out to garden.