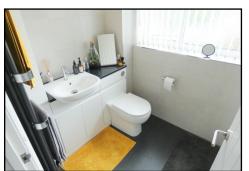

**BEDROOM THREE: 7'5 / 6'8max x 3'6min:** A great sized third bedroom, storage cupboard, double glazed window to front and radiator.

SHOWER ROOM: 8'2 x 5'4: Walk in shower, close couple W.C., wash hand basin set into vanity unit, tiling to walls, radiator and double glazed opaque window to rear.