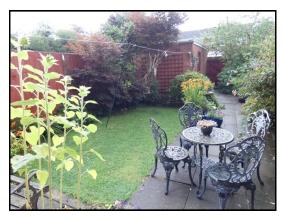

**REAR GARDEN:** Patio area and lawn with access to rear garage and fencing to borders.

REAR GARAGE: 16'8 x 8'1: Up and Over garage door. (please check the suitability of this garage for your own vehicle)