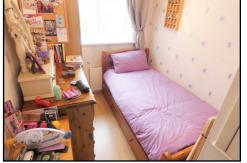

**BEDROOM THREE: 7'5 / 6'8max x 3'6min:** A great sized third bedroom, storage cupboard, double glazed window to front and radiator.

SHOWER ROOM: 8'2 x 5'4: Walk in shower, close couple W.C., wash hand basin set into vanity unit, tiling to walls, radiator and double glazed opaque window to rear.