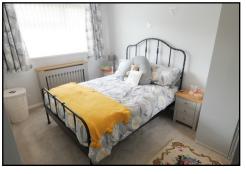

LANDING: 9'8 x 2'8: Storage cupboard and doors into;

**BEDROOM ONE:** 13'4 / 10'10max x 10'0min: A great size double bedroom with double glazed window to front and radiator.

**BEDROOM TWO: 12'8 / 10'10max x 8'4min:** A further great size double bedroom with double glazed window to rear and radiator.