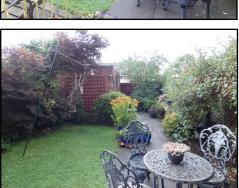

**REAR GARDEN:** Patio area and lawn with access to rear garage and fencing to borders.

REAR GARAGE: 16'8 x 8'1: Up and Over garage door. (please check the suitability of this garage for your own vehicle)