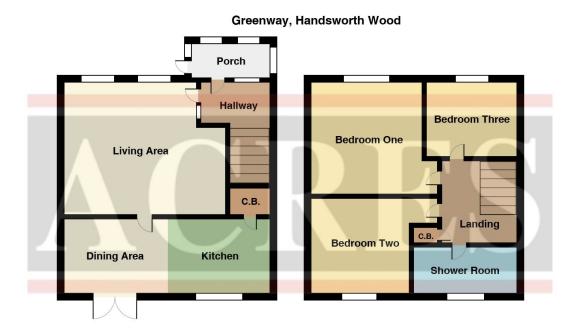

PORCH: 5'2 x 3'5: Double glazed windows and door with door into;

HALLWAY: 6'10 x 5'1: Stairs to first floor and door into;

LIVING ROOM: 16'9 / 13'9max x 11'0min: A spacious living area with coving to ceiling, wooden flooring, double glazed window to front, radiator and door into;

OPEN PLAN KITCHEN/DINER: 16'11 x 10'4: Fitted kitchen with drawer base and eye level units, work surfaces, sink and drainer under double glazed window to rear, cooker with hob and extractor hood over, space and plumbing for washing machine and fridge freezer, tiling to splashback and floor, storage cupboard and dining space, radiator and double glazed doors out to garden.

LANDING: 9'8 x 2'8: Storage cupboard and doors into;

**BEDROOM ONE:** 13'4 / 10'10max x 10'0min: A great size double bedroom with double glazed window to front and radiator.

**BEDROOM TWO: 12'8 / 10'10max x 8'4min:** A further great size double bedroom with double glazed window to rear and radiator.

**BEDROOM THREE: 7'5 / 6'8max x 3'6min:** A great sized third bedroom, storage cupboard, double glazed window to front and radiator.

SHOWER ROOM: 8'2 x 5'4: Walk in shower, close couple W.C., wash hand basin set into vanity unit, tiling to walls, radiator and double glazed opaque window to rear.

**REAR GARDEN:** Patio area and lawn with access to rear garage and fencing to borders.

REAR GARAGE: 16'8 x 8'1: Up and Over garage door. (please check the suitability of this garage for your own vehicle)

THIS PLAN IS NOT TO SCALE AND IS GIVEN TO PROVIDE A GENERAL GUIDE. IT MERELY INDICATES APPROXIMATE RELATIONSHIP OF ONE ROOM TO ANOTHER.