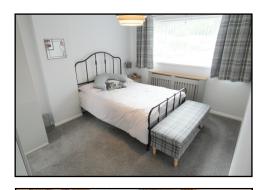

LANDING: 9'8 x 2'8: Storage cupboard and doors into;

**BEDROOM ONE:** 13'4 / 10'10max x 10'0min: A great size double bedroom with double glazed window to front and radiator.

**BEDROOM TWO: 12'8 / 10'10max x 8'4min:** A further great size double bedroom with double glazed window to rear and radiator.