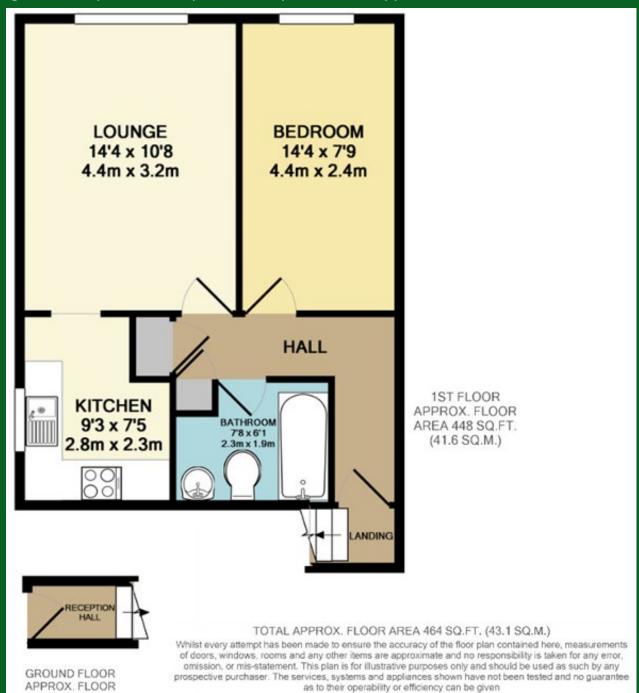

## Wraysbury, Berkshire

£1,000 PCM

Available end of July 2024. This is an excellent & rare opportunity to rent a one bedroom first floor maisonette in the heart of Wraysbury Village. The property comprises fitted kitchen, lounge, bathroom and double bedroom. The property also benefits from off street parking for one car. Conveniently located in the centre of Wraysbury Village with all its local amenities and within a short walk from Wraysbury Railway Station. Motorway Networks M3/M4/M25 and Heathrow Airport are easily accessible with Windsor and Staines shopping centres within a few miles drive. Unfurnished. Energy Rating: D