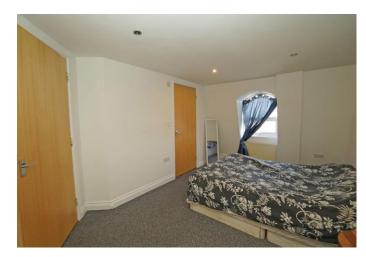

The apartment is located on the top floor and offers two double bedrooms, a modern bathroom and ensuite and good size lounge/ kitchen /dining area which is flooded with natural light via four windows. The property has gas central heating and mains pressured showers to both ensuite and bathroom. The kitchen area has a built in oven and gas hob with extractor hood above. The apartment further benefits from double glazing.