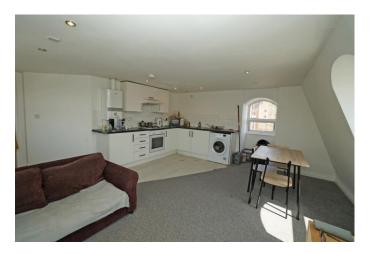

The apartment is located on the top floor and offers two double bedrooms, a modern bathroom and ensuite and good size lounge/ kitchen /dining area which is flooded with natural light via four windows. The property has gas central heating and mains pressured showers to both ensuite and bathroom. The kitchen area has a built in oven and gas hob with extractor hood above. The apartment further benefits from double glazing.