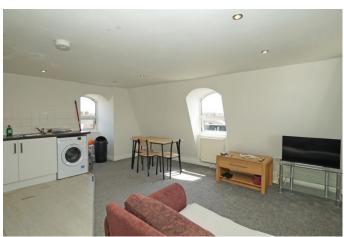

The apartment is located on the top floor and offers two double bedrooms, a modern bathroom and ensuite and good size lounge/ kitchen /dining area which is flooded with natural light via four windows. The property has gas central heating and mains pressured showers to both ensuite and bathroom. The kitchen area has a built in oven and gas hob with extractor hood above. The apartment further benefits from double glazing.