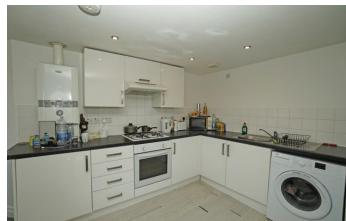

The apartment is located on the top floor and offers two double bedrooms, a modern bathroom and ensuite and good size lounge/ kitchen /dining area which is flooded with natural light via four windows. The property has gas central heating and mains pressured showers to both ensuite and bathroom. The kitchen area has a built in oven and gas hob with extractor hood above. The apartment further benefits from double glazing.