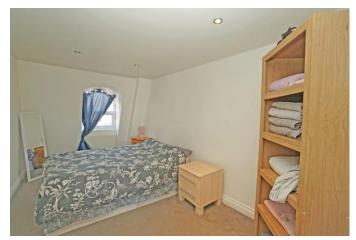

The apartment is located on the top floor and offers two double bedrooms, a modern bathroom and ensuite and good size lounge/ kitchen /dining area which is flooded with natural light via four windows. The property has gas central heating and mains pressured showers to both ensuite and bathroom. The kitchen area has a built in oven and gas hob with extractor hood above. The apartment further benefits from double glazing.