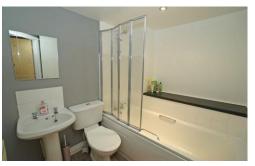

The apartment is located on the top floor and offers two double bedrooms, a modern bathroom and ensuite and good size lounge/ kitchen /dining area which is flooded with natural light via four windows. The property has gas central heating and mains pressured showers to both ensuite and bathroom. The kitchen area has a built in oven and gas hob with extractor hood above. The apartment further benefits from double glazing.