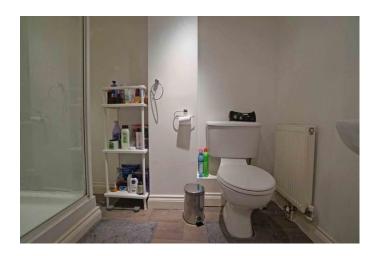

The apartment is located on the top floor and offers two double bedrooms, a modern bathroom and ensuite and good size lounge/ kitchen /dining area which is flooded with natural light via four windows. The property has gas central heating and mains pressured showers to both ensuite and bathroom. The kitchen area has a built in oven and gas hob with extractor hood above. The apartment further benefits from double glazing.