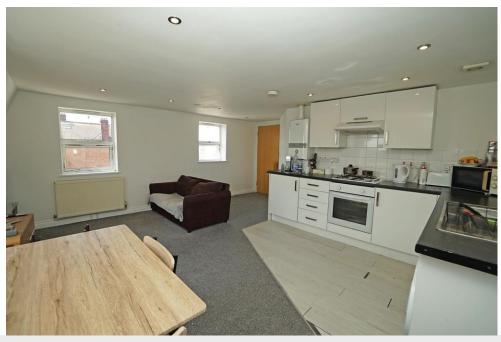

The apartment is located on the top floor and offers two double bedrooms, a modern bathroom and ensuite and good size lounge/ kitchen /dining area which is flooded with natural light via four windows. The property has gas central heating and mains pressured showers to both ensuite and bathroom. The kitchen area has a built in oven and gas hob with extractor hood above. The apartment further benefits from double glazing.