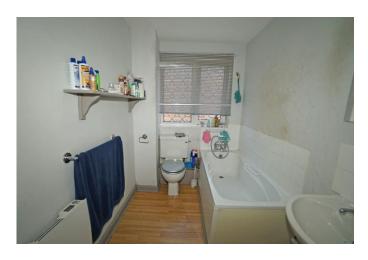

#### **BATHROOM**

This three piece family bathroom has been completed to a high standard and gives you the ultimate luxury of a bath with shower overhead, wash basin and low level WC. There is a UPVC double glazed window and laminate flooring.