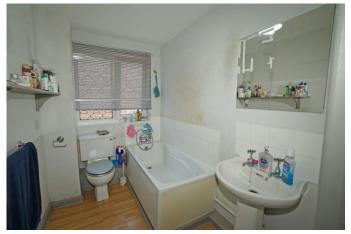

#### **BATHROOM**

This three piece family bathroom has been completed to a high standard and gives you the ultimate luxury of a bath with shower overhead, wash basin and low level WC. There is a UPVC double glazed window and laminate flooring.