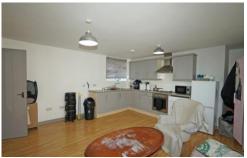

#### **LOUNGE**

This good sized lounge which also comes with the convenience of a kitchen and dining area. This area of the property comes with UPVC double glazed bay window, laminate flooring, smooth plastered walls and electric heating.

#### KITCHEN AREA

Well designed kitchen area with modern wall and floor units, matching wooden doors, space for appliances and plenty of worktop space. The walls are part tiled and smooth plastered. The floor is laminated.