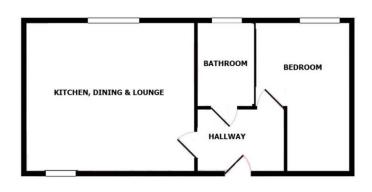

#### **HALLWAY**

**BEDROOM** 3.30m x 2.80m 4.90m x 4.40m KITCHEN LOUNGE **BATHROOM** 2.50m x 1.70m