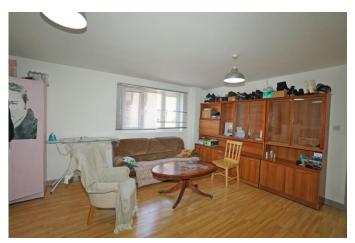

#### **LOUNGE**

This good sized lounge which also comes with the convenience of a kitchen and dining area. This area of the property comes with UPVC double glazed bay window, laminate flooring, smooth plastered walls and electric heating.