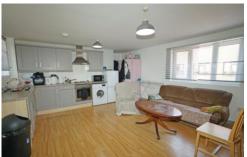

#### **LOUNGE**

This good sized lounge which also comes with the convenience of a kitchen and dining area. This area of the property comes with UPVC double glazed bay window, laminate flooring, smooth plastered walls and electric heating.

#### KITCHEN AREA

Well designed kitchen area with modern wall and floor units, matching wooden doors, space for appliances and plenty of worktop space. The walls are part tiled and smooth plastered. The floor is laminated.