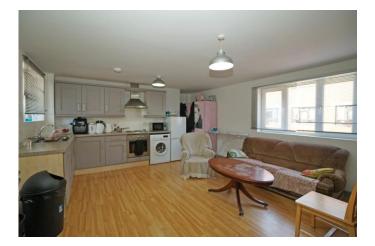

#### **LOUNGE**

This good sized lounge which also comes with the convenience of a kitchen and dining area. This area of the property comes with UPVC double glazed bay window, laminate flooring, smooth plastered walls and electric heating.

#### KITCHEN AREA

Well designed kitchen area with modern wall and floor units, matching wooden doors, space for appliances and plenty of worktop space. The walls are part tiled and smooth plastered. The floor is laminated.