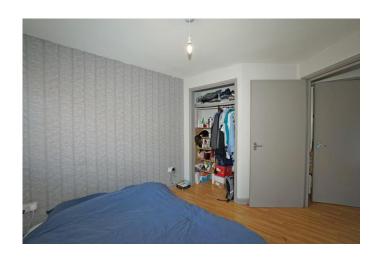

#### BEDROOM 1

This good sized bedroom should provide plenty of space for your bedroom furniture. It has a double glazed window, laminate flooring, smooth plastered walls and electric wall mounted heater.