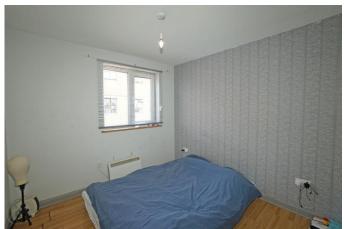

#### BEDROOM 1

This good sized bedroom should provide plenty of space for your bedroom furniture. It has a double glazed window, laminate flooring, smooth plastered walls and electric wall mounted heater.