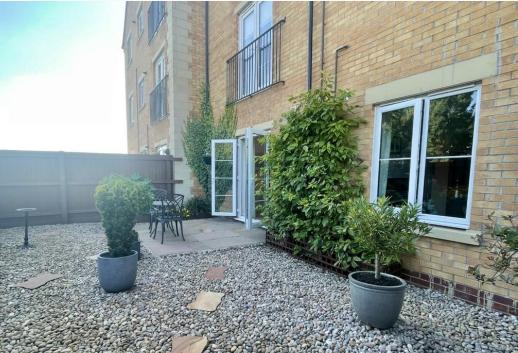

## Guide Price £145,000 Livery House, Stud Road, LE15 7TN

Immaculately presented one bedroom ground floor apartment with private garden!

- Ground Floor Apartment
- Well Presented Enclosed Garden With Garden Shed
- Immaculately Presented Throughout
- Modern Kitchen With Fitted Appliances
- No Chain

Accomodation comprises; Entrance hall leading in to living room with patio doors leading out onto private garden. Fitted kitchen with a range of wall and base units, built in electric oven, fridge freezer and washing machine, double bedroom with built in wardrobe and modern fitted bathroom with a contemporary three piece white suite. The current owners have upgraded all the flooring throughout. The property benefits from a single car parking space. The property also benefits from gas fired central heating and sealed unit double glazing. Available with no upward chain.