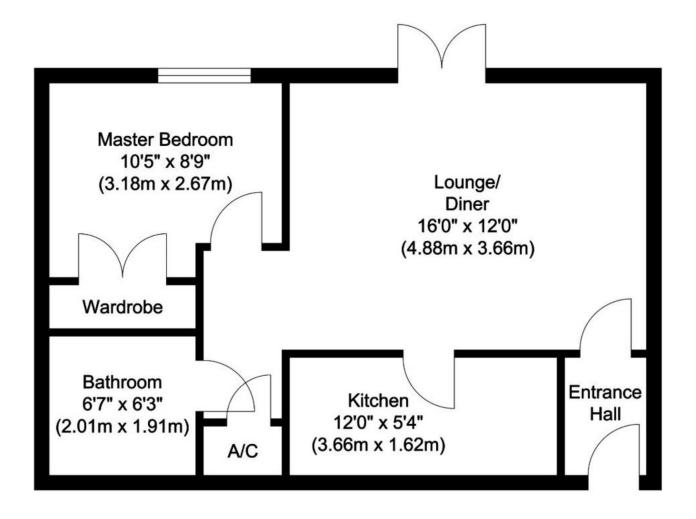

Accomodation comprises; Entrance hall leading in to living room with patio doors leading out onto private garden. Fitted kitchen with a range of wall and base units, built in electric oven, fridge freezer and washing machine, double bedroom with built in wardrobe and modern fitted bathroom with a contemporary three piece white suite. The current owners have upgraded all the flooring throughout. The property benefits from a single car parking space. The property also benefits from gas fired central heating and sealed unit double glazing. Available with no upward chain.

Approximate Floor Area 472.53 sq. ft (43.90 sq. m)

Illustration for identification purposes only, measurements are approximate, not to scale.

Moore V Ltd trading as Moores Estate Agents gives notice that: 1. These particulars do not constitute an offer or contract or part thereof. 2. All descriptions, photographs and plans are for guidance only and should not be relied upon as statements or representations of fact. All measurements are approximate and not necessarily to scale. Any prospective purchaser must satisfy themselves of the correctness of the information within the particulars by inspection or otherwise. 3. Moore V Ltd trading as Moores Estate Agents does not have any authority to give any representations or warranties whatsoever in relation to this property (including but not limited to planning/building regulations), nor can it enter into any contract on behalf of the Vendor. 4. Moore V Ltd trading as Moores Estate Agents does not accept responsibility for any expenses incurred by prospective purchasers in inspecting properties which have been sold, let or withdrawn. 5. If there is anything of particular importance to you, please contact this office and we will try to have the information checked for you.