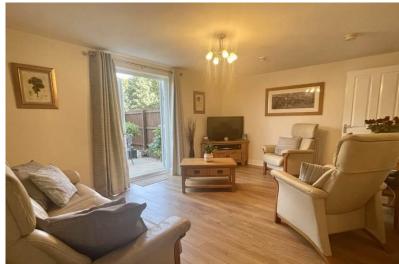

Accomodation comprises; Entrance hall leading in to living room with patio doors leading out onto private garden. Fitted kitchen with a range of wall and base units, built in electric oven, fridge freezer and washing machine, double bedroom with built in wardrobe and modern fitted bathroom with a contemporary three piece white suite. The current owners have upgraded all the flooring throughout. The property benefits from a single car parking space. The property also benefits from gas fired central heating and sealed unit double glazing. Available with no upward chain.