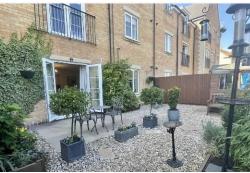

## Guide Price £145,000 Livery House, Stud Road, LE15 7TN

Immaculately presented one bedroom ground floor apartment with private garden!

- Ground Floor Apartment
- Well Presented Enclosed Garden With Garden Shed
- Immaculately Presented Throughout
- Modern Kitchen With Fitted Appliances
- No Chain

Accomodation comprises; Entrance hall leading in to living room with patio doors leading out onto private garden. Fitted kitchen with a range of wall and base units, built in electric oven, fridge freezer and washing machine, double bedroom with built in wardrobe and modern fitted bathroom with a contemporary three piece white suite. The current owners have upgraded all the flooring throughout. The property benefits from a single car parking space. The property also benefits from gas fired central heating and sealed unit double glazing. Available with no upward chain.