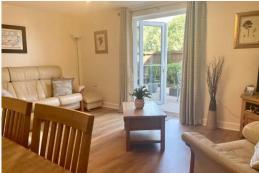

Accomodation comprises; Entrance hall leading in to living room with patio doors leading out onto private garden. Fitted kitchen with a range of wall and base units, built in electric oven, fridge freezer and washing machine, double bedroom with built in wardrobe and modern fitted bathroom with a contemporary three piece white suite. The current owners have upgraded all the flooring throughout. The property benefits from a single car parking space. The property also benefits from gas fired central heating and sealed unit double glazing. Available with no upward chain.