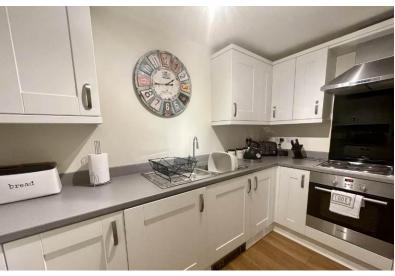

Accomodation comprises; Entrance hall leading in to living room with patio doors leading out onto private garden. Fitted kitchen with a range of wall and base units, built in electric oven, fridge freezer and washing machine, double bedroom with built in wardrobe and modern fitted bathroom with a contemporary three piece white suite. The current owners have upgraded all the flooring throughout. The property benefits from a single car parking space. The property also benefits from gas fired central heating and sealed unit double glazing. Available with no upward chain.