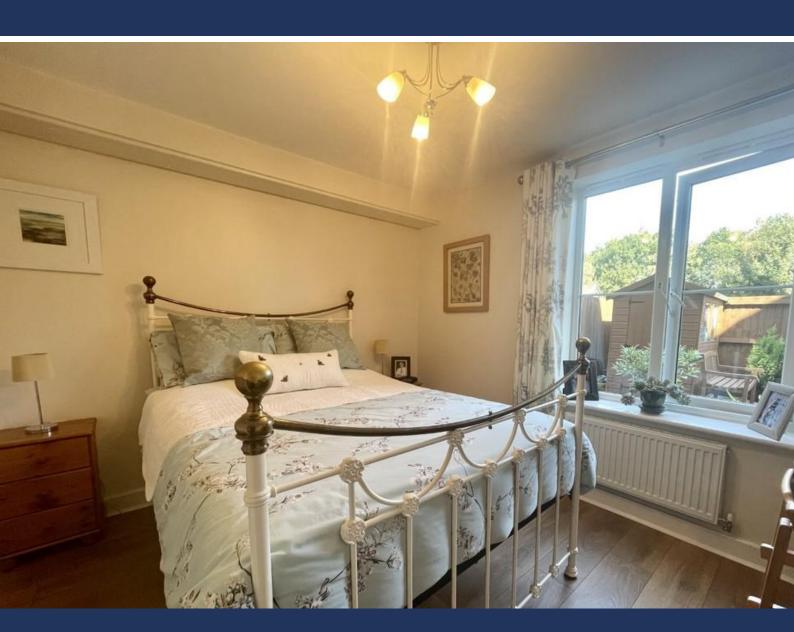

Accomodation comprises; Entrance hall leading in to living room with patio doors leading out onto private garden. Fitted kitchen with a range of wall and base units, built in electric oven, fridge freezer and washing machine, double bedroom with built in wardrobe and modern fitted bathroom with a contemporary three piece white suite. The current owners have upgraded all the flooring throughout. The property benefits from a single car parking space. The property also benefits from gas fired central heating and sealed unit double glazing. Available with no upward chain.