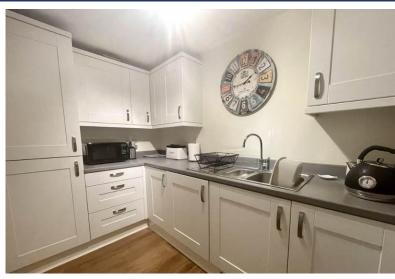

Accomodation comprises; Entrance hall leading in to living room with patio doors leading out onto private garden. Fitted kitchen with a range of wall and base units, built in electric oven, fridge freezer and washing machine, double bedroom with built in wardrobe and modern fitted bathroom with a contemporary three piece white suite. The current owners have upgraded all the flooring throughout. The property benefits from a single car parking space. The property also benefits from gas fired central heating and sealed unit double glazing. Available with no upward chain.