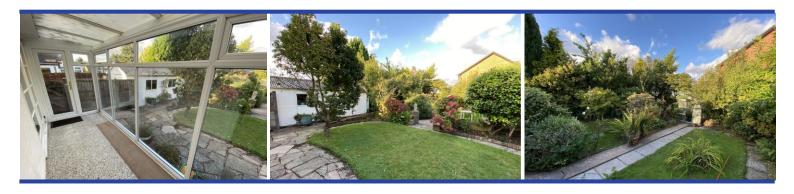

Complete with off road parking and large surrounding gardens, the property would make a lovely home.

Both bedrooms are double in size and have been freshly painted.

The main bathroom includes a large disability friendly shower cubicle with handrails. At the rear of the property is a a large sun room that gives lovely views of the well maintained garden.