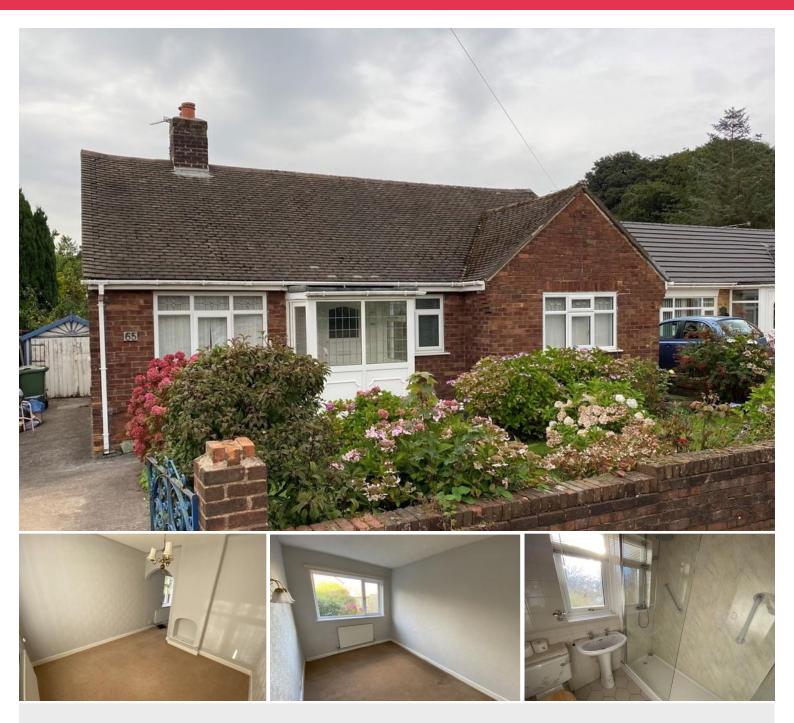

## 65 The Avenue | Eccleston | St. Helens | WA10 5NP

Two bedroom detached bungalow to rent in Eccleston, St Helens.

Coseyrentals are delighted to offer this large two bedroom detached bungalow in the ever popular Eccleston area of St Helens.

Complete with off road parking and large surrounding gardens, the property would make a lovely home.

Both bedrooms are double in size and have been freshly painted.

The main bathroom includes a large disability friendly shower cubicle with handrails. At the rear of the property is a a large sun room that gives lovely views of the well maintained garden.

## Rent £770 pcm

- Detached Bungalow
- Two Bedrooms
- Sun Room
- Fitted Kitchen inc
  Appliances
- Off Road Parking