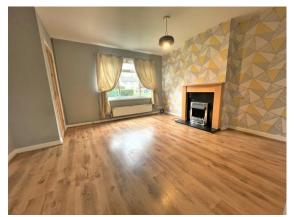

#### GENERAL DESCRIPTION

A well presented three bedroom end town house situated in a cul-de-sac crescent location in the area of Bramley. Will be of particular interest to professionals and families seeking a home which benefits from: Upvc double glazing; gas central heating with combination boiler; lawn and patio gardens; white three piece bathroom suite: modern dining kitchen. Offers good commuting access to both Leeds and Bradford and an early inspection is recommended to appreciate the accommodation on offer. No smoking in the property. Available 23/09/21. Unfurnished.

#### **ROOM MEASUREMENTS**

**HALL** 4' 11" x 3' 7" (1.5m x 1.09m) **LOUNGE** 13' 11" x 13' 0" (4.24m x 3.96m) max **DINING KITCHEN** 11' 5" x 9' 2" (3.48m x 2.79m) **STORE ROOM** 13' 11" x 5' 0" (4.24m x 1.52m) max **STAIRCASE & LANDING** 6' 7" x 5' 11" (2.01m x 1.8m) max **DOUBLE BEDROOM 1** 13' 7" x 10' 10" (4.14m x 3.3m) max **DOUBLE BEDROOM 2** 11' 0" x 8' 8" (3.35m x 2.64m) max **DOUBLE BEDROOM 3** 9' 8" x 7' 9" (2.95m x 2.36m) max **BATHROOM** 7' 11" x 5' 6" (2.41m x 1.68m)