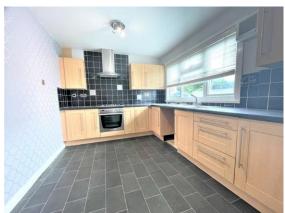

#### GENERAL DESCRIPTION

A well presented three bedroom end town house situated in a cul-de-sac crescent location in the area of Bramley. Will be of particular interest to professionals and families seeking a home which benefits from: Upvc double glazing; gas central heating with combination boiler; lawn and patio gardens; white three piece bathroom suite: modern dining kitchen. Offers good commuting access to both Leeds and Bradford and an early inspection is recommended to appreciate the accommodation on offer. No smoking in the property. Available 23/09/21. Unfurnished.

#### **ROOM MEASUREMENTS**

**HALL** 4' 11" x 3' 7" (1.5m x 1.09m) **LOUNGE** 13' 11" x 13' 0" (4.24m x 3.96m) max **DINING KITCHEN** 11' 5" x 9' 2" (3.48m x 2.79m) **STORE ROOM** 13' 11" x 5' 0" (4.24m x 1.52m) max **STAIRCASE & LANDING** 6' 7" x 5' 11" (2.01m x 1.8m) max **DOUBLE BEDROOM 1** 13' 7" x 10' 10" (4.14m x 3.3m) max **DOUBLE BEDROOM 2** 11' 0" x 8' 8" (3.35m x 2.64m) max **DOUBLE BEDROOM 3** 9' 8" x 7' 9" (2.95m x 2.36m) max **BATHROOM** 7' 11" x 5' 6" (2.41m x 1.68m)