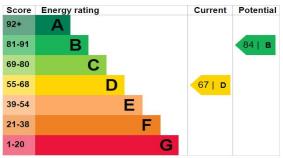

Should all information on the application forms be found to be accurate and yet the landlord chooses not to grant a tenancy then the holding deposit will be returned in full.

**COUNCIL TAX BAND** 

The graph shows this property's current and potential energy efficiency